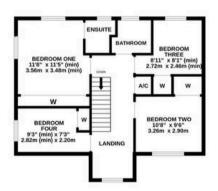

The enviable ground floor layout has been enhanced significantly and boasts an abundance of living space, providing the perfect setting for both relaxation and entertaining guests. With distinct lounge and dining areas, a cosy snug, home office (or play room), games area, and a bar, this property truly offers versatile living options. The first floor has four bedrooms, two bathrooms (one ensuite), and a ground floor WC.

T: 02380 844405 info@anthonyjamesproperties.co.uk

pursued including water sports, horse riding and golf

Whilst every attempt has been made to ensure the accuracy of the floorplan contained here, measurements of doors, windows, rooms and any other items are approximate and no responsibility is taken for any error, omission or mis-statement. This plan is for illustrative purposes only and should be used as such by any prospective purchaser. The services, systems and appliances shown have not been tested and no guarantee as to their operability or efficiency can be given.