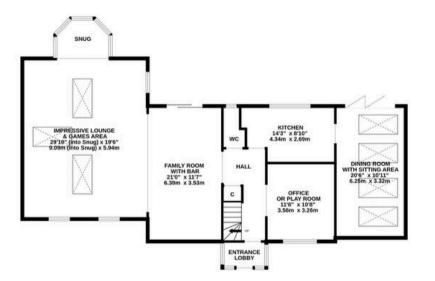

The enviable ground floor layout has been enhanced significantly and boasts an abundance of living space, providing the perfect setting for both relaxation and entertaining guests. With distinct lounge and dining areas, a cosy snug, home office (or play room), games area, and a bar, this property truly offers versatile living options. The first floor has four bedrooms, two bathrooms (one ensuite), and a ground floor WC.

T: 02380 844405 info@anthonyjamesproperties.co.uk

pursued including water sports, horse riding and golf

Whilst every attempt has been made to ensure the accuracy of the floorplan contained here, measurements of doors, windows, rooms and any other items are approximate and no responsibility is taken for any error, omission or mis-statement. This plan is for illustrative purposes only and should be used as such by any prospective purchaser. The services, systems and appliances shown have not been tested and no guarantee as to their operability or efficiency can be given.