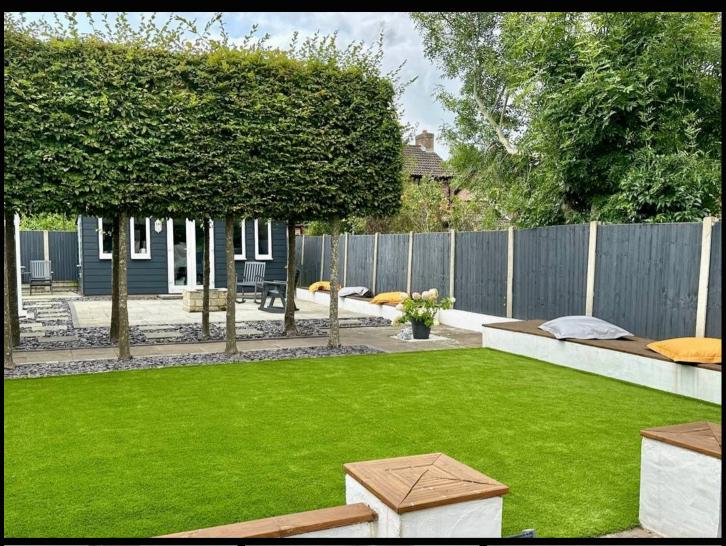

Step outside and you'll find gardens to front, rear and side. The rear has been landscaped and features a large summer house. To the front is a detached double garage and parking for up to four vehicles.