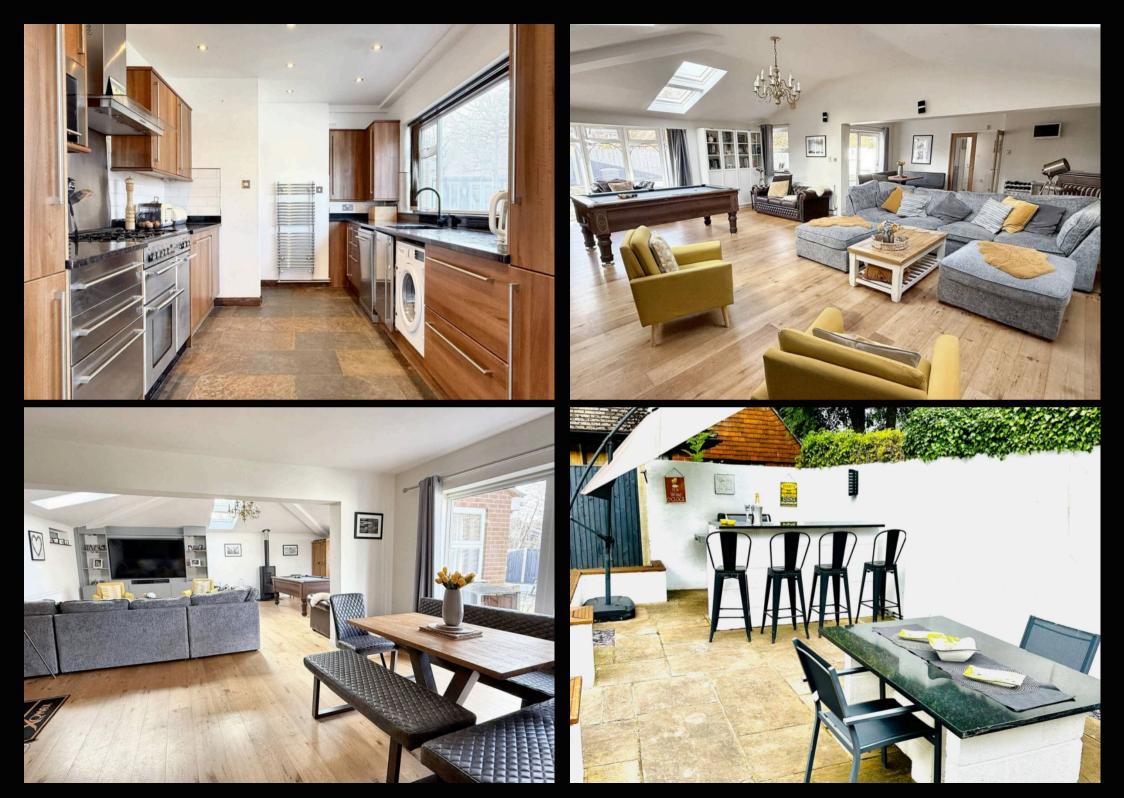

The enviable ground floor layout has been enhanced significantly and boasts an abundance of living space, providing the perfect setting for both relaxation and entertaining guests. With distinct lounge and dining areas, a cosy snug, home office (or play room), games area, and a bar, this property truly offers versatile living options. The first floor has four bedrooms, two bathrooms (one ensuite), and a ground floor WC.

Step outside and you'll find gardens to front, rear and side. The rear has been landscaped and features a large summer house. To the front is a detached double garage and parking for up to four vehicles.