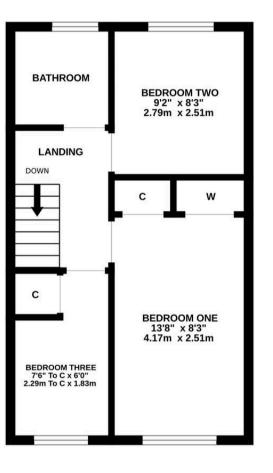

## TOTAL FLOOR AREA : 754 sq.ft. (70.0 sq.m.) approx.

Whilst every attempt has been made to ensure the accuracy of the floorplan contained here, measurements of doors, windows, rooms and any other items are approximate and no responsibility is taken for any error, omission or mis-statement. This plan is for illustrative purposes only and should be used as such by any prospective purchaser. The services, systems and appliances shown have not been tested and no guarantee as to their operability or efficiency can be given. Made with Metropix ©2025