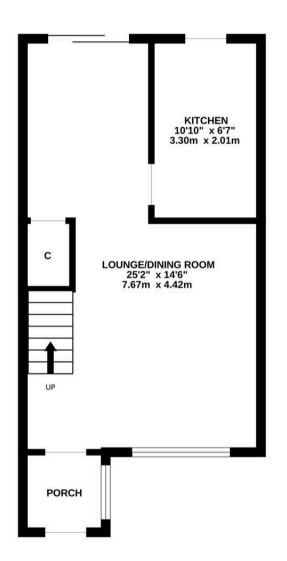

## TOTAL FLOOR AREA : 754 sq.ft. (70.0 sq.m.) approx.

Whilst every attempt has been made to ensure the accuracy of the floorplan contained here, measurements of doors, windows, rooms and any other items are approximate and no responsibility is taken for any error, omission or mis-statement. This plan is for illustrative purposes only and should be used as such by any prospective purchaser. The services, systems and appliances shown have not been tested and no guarantee as to their operability or efficiency can be given. Made with Metropix ©2025