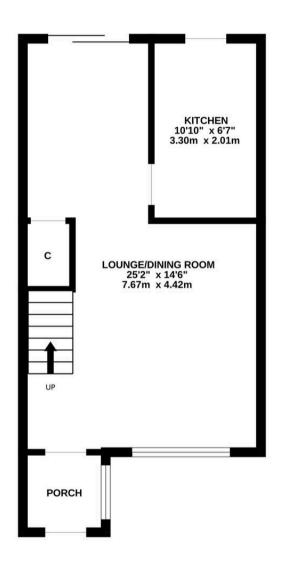

## TOTAL FLOOR AREA : 754 sq.ft. (70.0 sq.m.) approx.

Whilst every attempt has been made to ensure the accuracy of the floorplan contained here, measurements of doors, windows, rooms and any other items are approximate and no responsibility is taken for any error, omission or mis-statement. This plan is for illustrative purposes only and should be used as such by any prospective purchaser. The services, systems and appliances shown have not been tested and no guarantee as to their operability or difficiency can be given. Made with Metropix ©2025