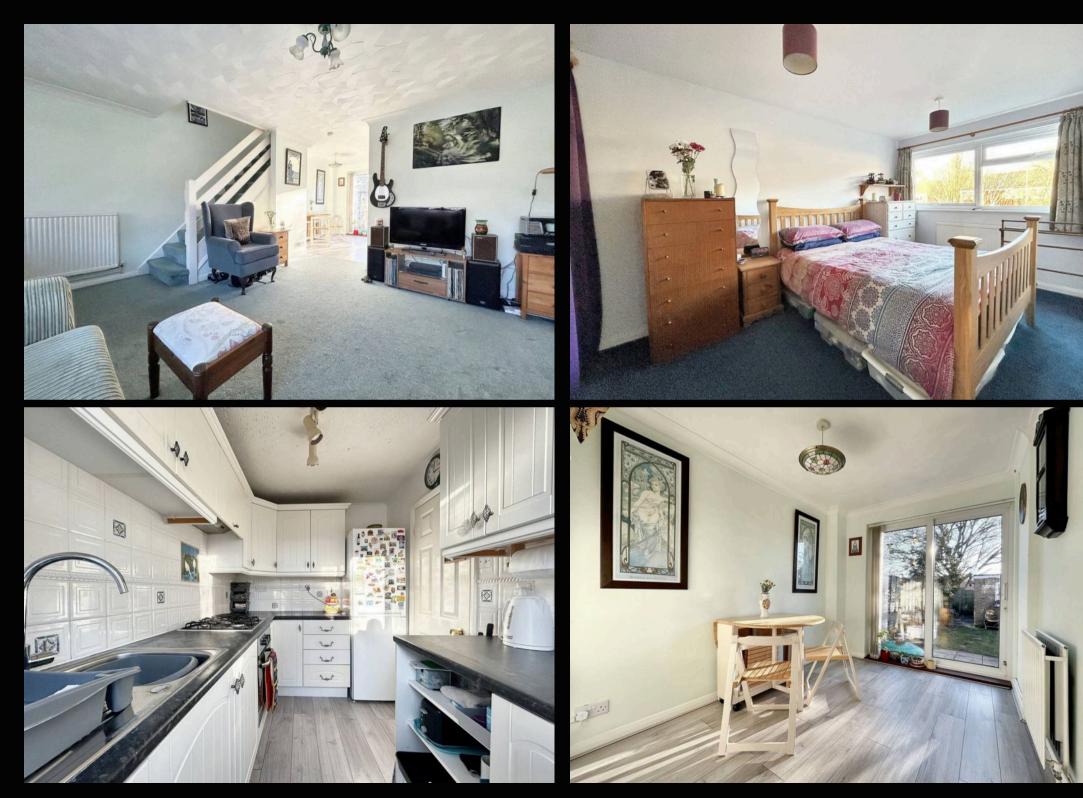

## Dibden, Southampton

This well presented 3-bedroom mid-terraced house offers an ideal family home with its open plan lounge/dining room, rear aspect kitchen, and a family bathroom. The property boasts a sunny and enclosed rear garden with access to a single garage and driveway. Additionally, communal parking is available outside the front of the property for your convenience. Situated within walking distance of local schools and amenities, this property must be viewed to be fully appreciated.