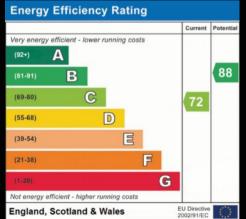

## TOTAL FLOOR AREA : 754 sq.ft. (70.0 sq.m.) approx.

Whilst every attempt has been made to ensure the accuracy of the floorplan contained here, measurements of doors, windows, rooms and any other items are approximate and no responsibility is taken for any error, omission or mis-statement. This plan is for illustrative purposes only and should be used as such by any prospective purchaser. The services, systems and appliances shown have not been tested and no guarantee as to their operability or difficiency can be given. Made with Metropix ©2025