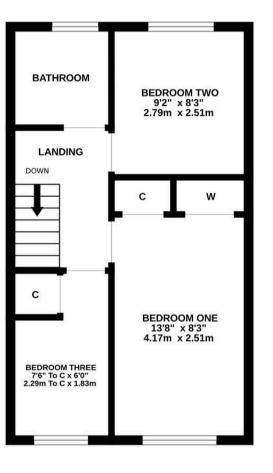

## TOTAL FLOOR AREA : 754 sq.ft. (70.0 sq.m.) approx.

Whilst every attempt has been made to ensure the accuracy of the floorplan contained here, measurements of doors, windows, rooms and any other items are approximate and no responsibility is taken for any error, omission or mis-statement. This plan is for illustrative purposes only and should be used as such by any prospective purchaser. The services, systems and appliances shown have not been tested and no guarantee as to their operability or difficiency can be given. Made with Metropix ©2025