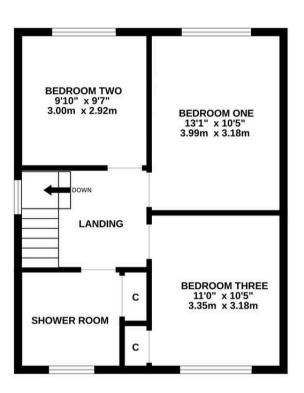

## 34 Warrys Close

Hythe, Southampton

Nestled within a sought-after residential area, this impressive 3 bedroom detached house is now available with NO ONWARD CHAIN. The ground floor boasts a generously proportioned lounge, complemented by a separate dining room ideal for family gatherings. The modern kitchen provides a stylish space for entertaining. The first floor hosts three well-appointed bedrooms alongside a shower room. The property also benefits from a convenient ground floor WC, an extensive and sunny rear garden, perfect for outdoor entertaining, driveway parking, and an attached garage offering further parking and additional storage space.