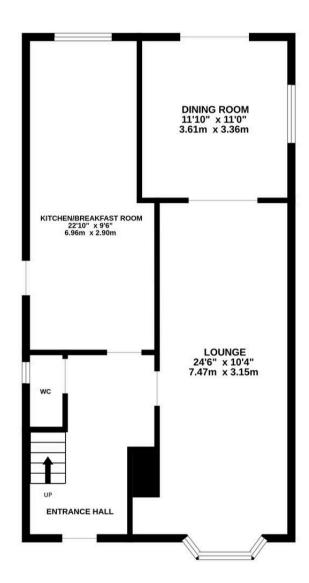

## 34 Warrys Close

Hythe, Southampton

Nestled within a sought-after residential area, this impressive 3 bedroom detached house is now available with NO ONWARD CHAIN. The ground floor boasts a generously proportioned lounge, complemented by a separate dining room ideal for family gatherings. The modern kitchen provides a stylish space for entertaining. The first floor hosts three well-appointed bedrooms alongside a shower room. The property also benefits from a convenient ground floor WC, an extensive and sunny rear garden, perfect for outdoor entertaining, driveway parking, and an attached garage offering further parking and additional storage space.