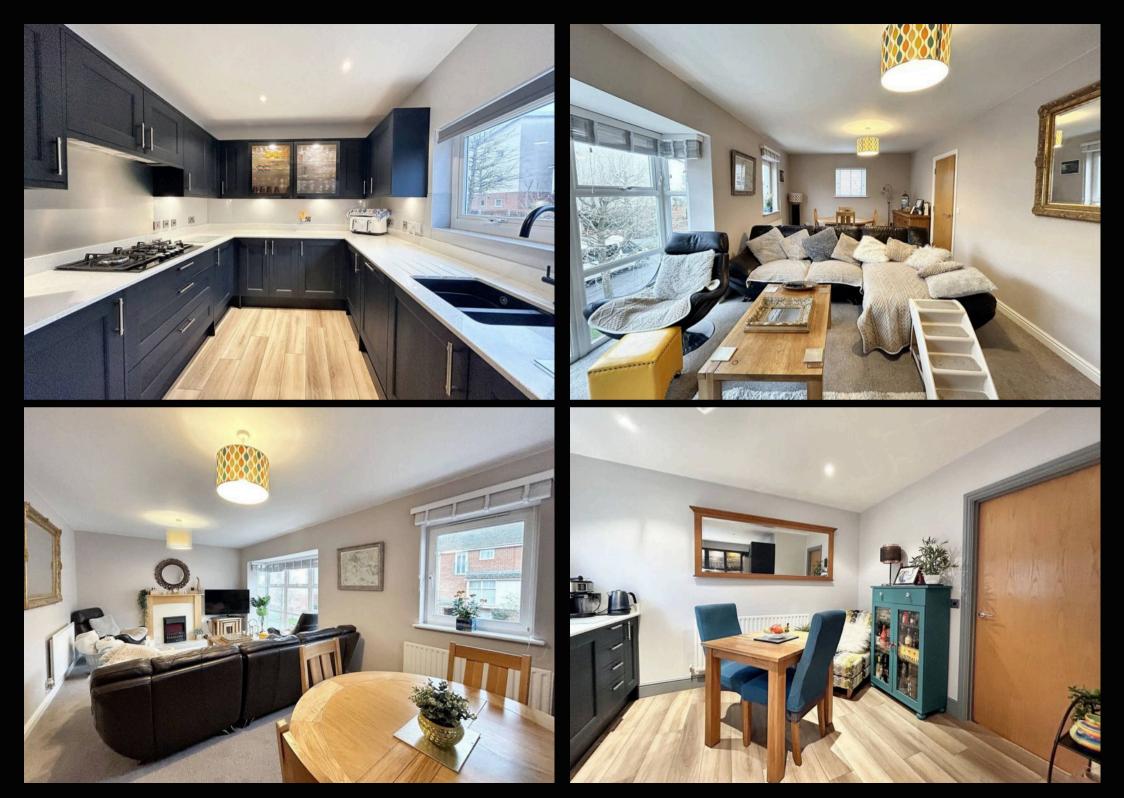

## 31 Scott-Paine Drive

Hythe, Southampton

Located in the sought-after area of Hythe, this impressive 4 bedroom townhouse offers a perfect blend of modern living and coastal charm. The property boasts a spacious open-plan kitchen/dining room, a generous lounge, two ensuites, a family bathroom, and a further WC for convenience. The enclosed and sunny rear garden provides a perfect space for outdoor entertaining or simply unwinding. With a garage and driveway parking, there is ample space for vehicles. Situated within a short walk of Hythe Village and its amenities, this home offers a convenient lifestyle.