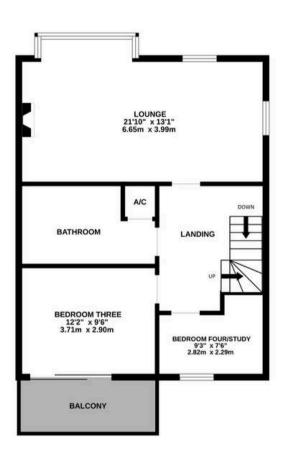

## TOTAL FLOOR AREA: 1841 sq.ft. (171.0 sq.m.) approx.

Whilst every attempt has been made to ensure the accuracy of the floorplan contained here, measurements of doors, windows, rooms and any other items are approximate and no responsibility is taken for any error, omission or mis-statement. This plan is for illustrative purposes only and should be used as such by any prospective purchaser. The services, systems and appliances shown have not been tested and no guarantee as to their operability or efficiency can be given.