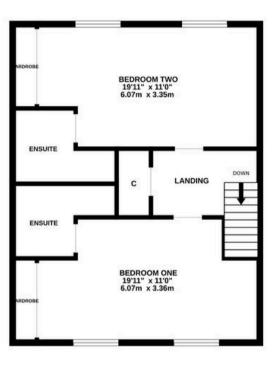

## TOTAL FLOOR AREA: 1841 sq.ft. (171.0 sq.m.) approx.

Whilst every attempt has been made to ensure the accuracy of the floorplan contained here, measurements of doors, windows, rooms and any other items are approximate and no responsibility is taken for any error, omission or mis-statement. This plan is for illustrative purposes only and should be used as such by any prospective purchaser. The services, systems and appliances shown have not been tested and no guarantee as to their operability or efficiency can be given.