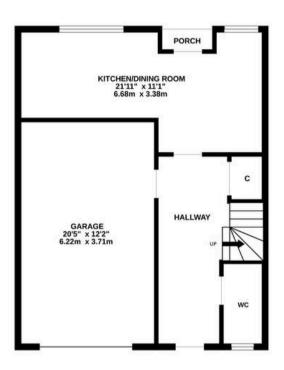

## TOTAL FLOOR AREA: 1841 sq.ft. (171.0 sq.m.) approx.

Whilst every attempt has been made to ensure the accuracy of the floorplan contained here, measurements of doors, windows, rooms and any other items are approximate and no responsibility is taken for any error, omission or mis-statement. This plan is for illustrative purposes only and should be used as such by any prospective purchaser. The services, systems and appliances shown have not been tested and no guarantee as to their operability or efficiency can be given.