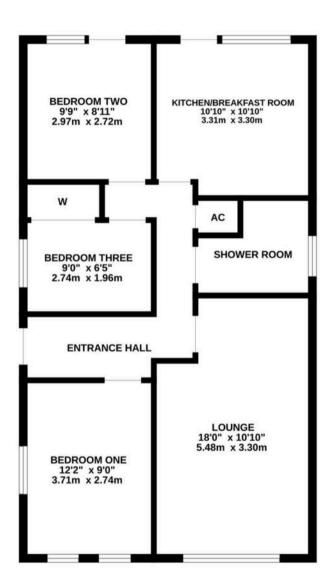

## 14 Tamar Grove

Hythe, Southampton, SO45 5XE

This detached bungalow is situated within a quiet location and offered for sale with NO ONWARD CHAIN. Internally there are three bedrooms, a lounge, a well appointed kitchen and a shower room. Outside of the property you will find a sunny rear garden (which backs onto paddocks), a driveway to front and a detached garage. Further features include UPVC double glazing and gas central heating. An internal viewing is strongly recommended to fully appreciate the accommodation on offer.