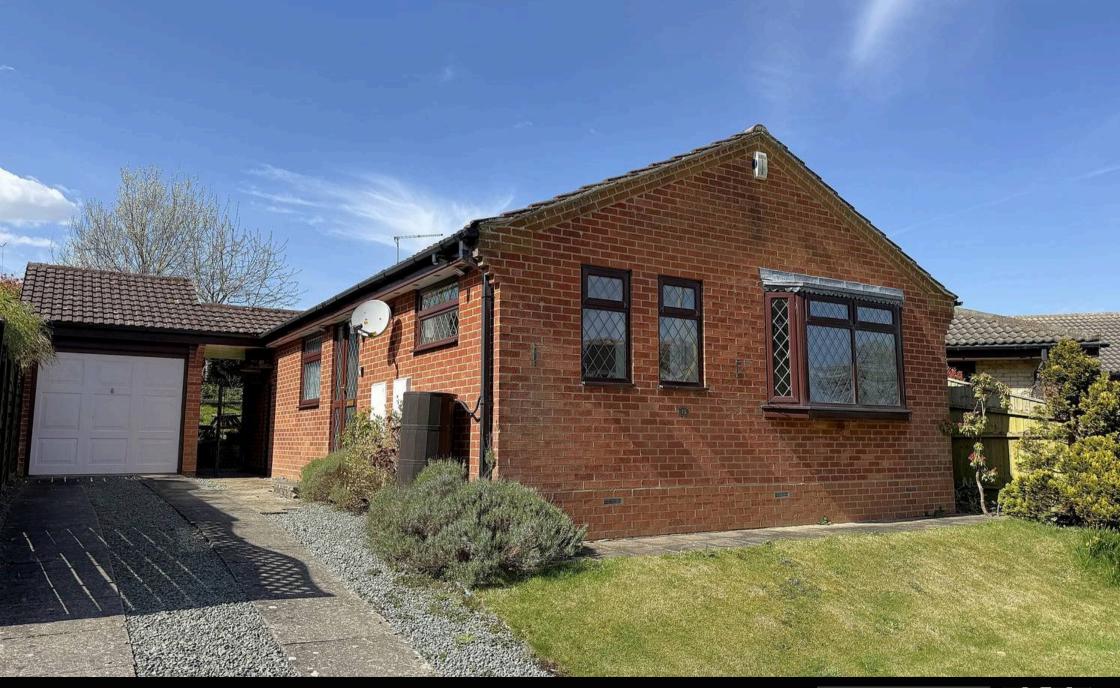

## 14 Tamar Grove

Hythe, Southampton, SO45 5XE

This detached bungalow is situated within a quiet location and offered for sale with NO ONWARD CHAIN. Internally there are three bedrooms, a lounge, a well appointed kitchen and a shower room. Outside of the property you will find a sunny rear garden (which backs onto paddocks), a driveway to front and a detached garage. Further features include UPVC double glazing and gas central heating. An internal viewing is strongly recommended to fully appreciate the accommodation on offer.