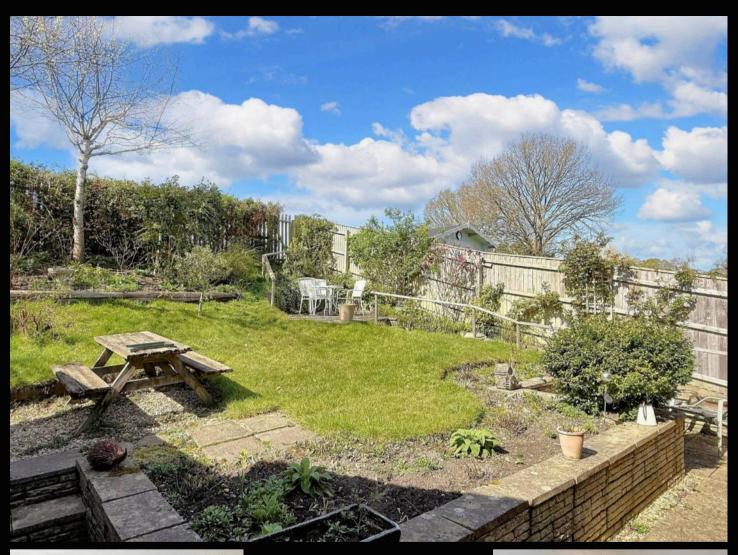

## 14 Tamar Grove

Hythe, Southampton, SO45 5XE

This detached bungalow is situated within a quiet location and offered for sale with NO ONWARD CHAIN. Internally there are three bedrooms, a lounge, a well appointed kitchen and a shower room. Outside of the property you will find a sunny rear garden (which backs onto paddocks), a driveway to front and a detached garage. Further features include UPVC double glazing and gas central heating. An internal viewing is strongly recommended to fully appreciate the accommodation on offer.