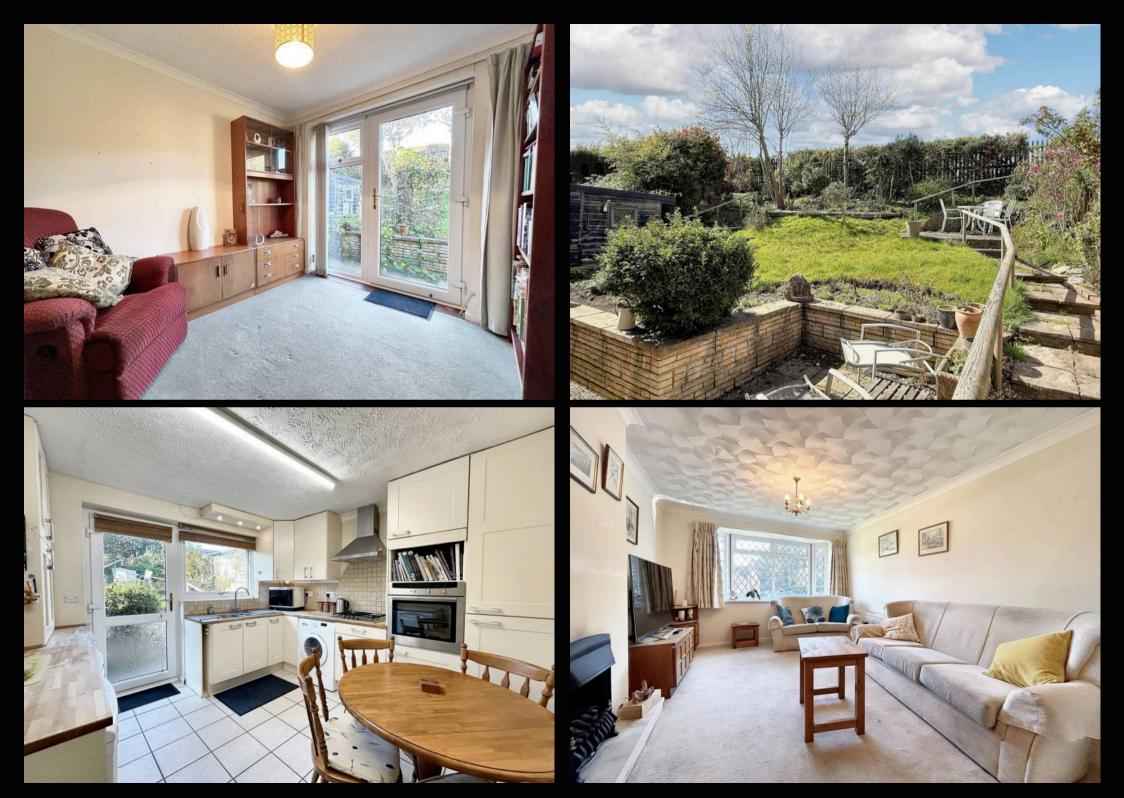

## 14 Tamar Grove

Hythe, Southampton, SO45 5XE

This detached bungalow is situated within a quiet location and offered for sale with NO ONWARD CHAIN. Internally there are three bedrooms, a lounge, a well appointed kitchen and a shower room. Outside of the property you will find a sunny rear garden (which backs onto paddocks), a driveway to front and a detached garage. Further features include UPVC double glazing and gas central heating. An internal viewing is strongly recommended to fully appreciate the accommodation on offer.