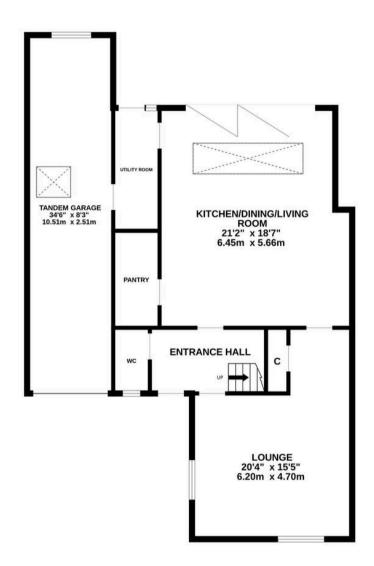

## 9 Moorland Close

Dibden Purlieu, Southampton

An IMMACULATELY PRESENTED family home which is situated within a sought after location. Internally there are four bedrooms, a stunning open plan kitchen/dining/living area, a separate lounge, a utility room, an ensuite, family bathroom and a ground floor WC. Outside of the property you will find a private rear garden, driveway parking and a tandem garage. Further features include UPVC double glazing and gas central heating. An internal viewing is strongly recommended to fully appreciate the accommodation on offer.