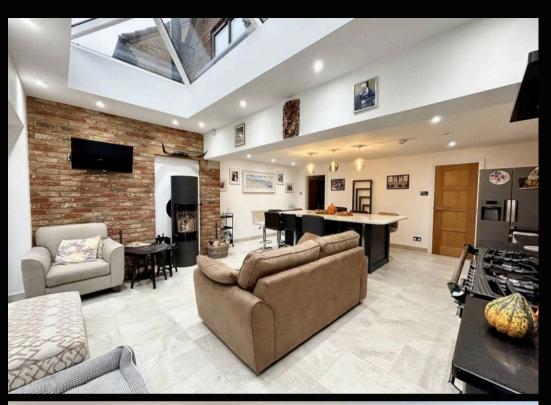

## 9 Moorland Close

Dibden Purlieu, Southampton

An IMMACULATELY PRESENTED family home which is situated within a sought after location. Internally there are four bedrooms, a stunning open plan kitchen/dining/living area, a separate lounge, a utility room, an ensuite, family bathroom and a ground floor WC. Outside of the property you will find a private rear garden, driveway parking and a tandem garage. Further features include UPVC double glazing and gas central heating. An internal viewing is strongly recommended to fully appreciate the accommodation on offer.