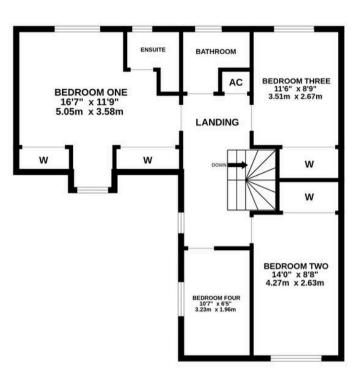

## 9 Moorland Close

Dibden Purlieu, Southampton

An IMMACULATELY PRESENTED family home which is situated within a sought after location. Internally there are four bedrooms, a stunning open plan kitchen/dining/living area, a separate lounge, a utility room, an ensuite, family bathroom and a ground floor WC. Outside of the property you will find a private rear garden, driveway parking and a tandem garage. Further features include UPVC double glazing and gas central heating. An internal viewing is strongly recommended to fully appreciate the accommodation on offer.