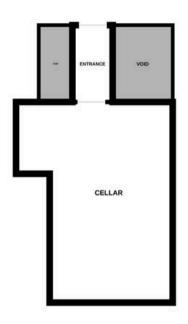

## St. Annes Blackfield Road

Fawley, Southampton

An impressive detached family home which is immaculately presented throughout. Internally there are three double bedrooms, a double aspect lounge, an open plan kitchen/dining room, a family room, a ground floor WC, family bathroom and an ensuite to master. Outside of the property you will find an extensive driveway which extends to the rear of the property and a sunny garden to the rear. Further features include a cellar (potential to convert) and a large double garage. An internal viewing is strongly recommended to fully appreciate the accommodation on offer.

Council Tax band: E

Tenure: Freehold

BASEMENT LEVEL GROUND FLOOR 1ST FLOOR