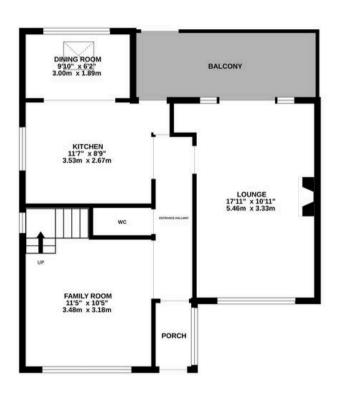

## St. Annes Blackfield Road

Fawley, Southampton

An impressive detached family home which is immaculately presented throughout. Internally there are three double bedrooms, a double aspect lounge, an open plan kitchen/dining room, a family room, a ground floor WC, family bathroom and an ensuite to master. Outside of the property you will find an extensive driveway which extends to the rear of the property and a sunny garden to the rear. Further features include a cellar (potential to convert) and a large double garage. An internal viewing is strongly recommended to fully appreciate the accommodation on offer.

Council Tax band: E

Tenure: Freehold

BASEMENT LEVEL GROUND FLOOR 1ST FLOOR