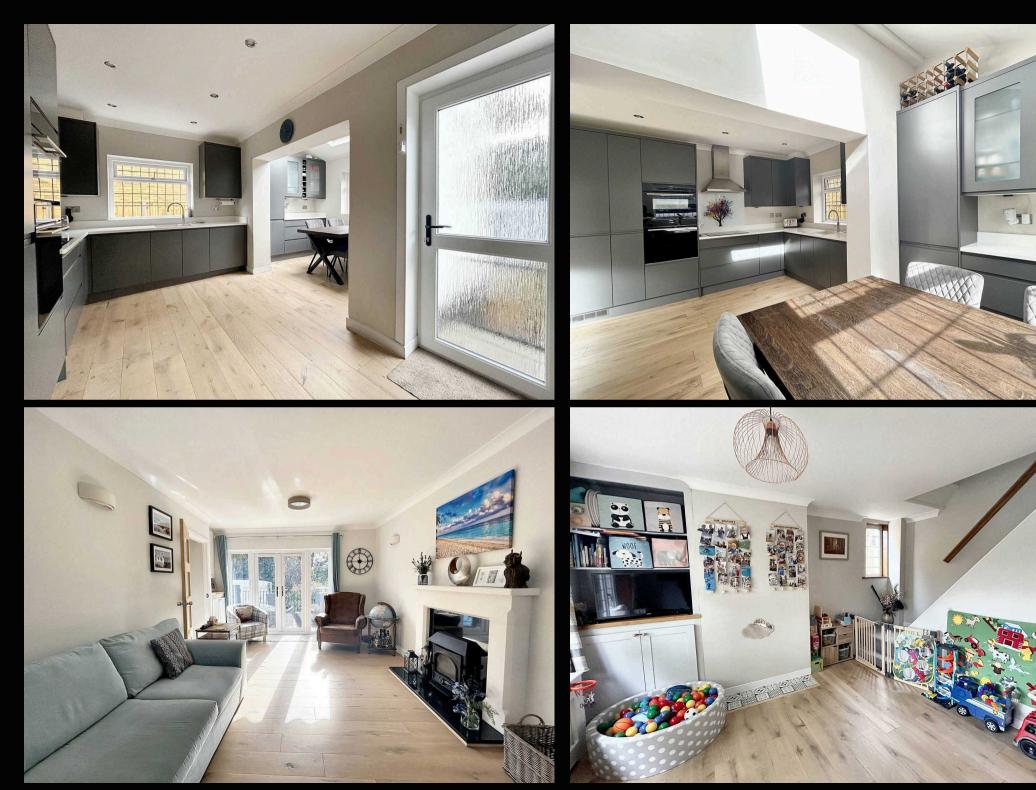

## St. Annes Blackfield Road

Fawley, Southampton

An impressive detached family home which is immaculately presented throughout. Internally there are three double bedrooms, a double aspect lounge, an open plan kitchen/dining room, a family room, a ground floor WC, family bathroom and an ensuite to master. Outside of the property you will find an extensive driveway which extends to the rear of the property and a sunny garden to the rear. Further features include a cellar (potential to convert) and a large double garage. An internal viewing is strongly recommended to fully appreciate the accommodation on offer.