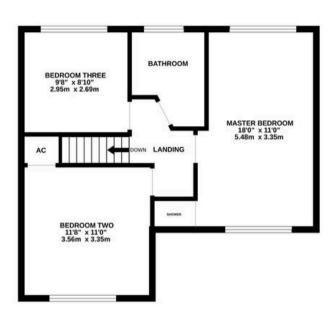

## St. Annes Blackfield Road

Fawley, Southampton

An impressive detached family home which is immaculately presented throughout. Internally there are three double bedrooms, a double aspect lounge, an open plan kitchen/dining room, a family room, a ground floor WC, family bathroom and an ensuite to master. Outside of the property you will find an extensive driveway which extends to the rear of the property and a sunny garden to the rear. Further features include a cellar (potential to convert) and a large double garage. An internal viewing is strongly recommended to fully appreciate the accommodation on offer.