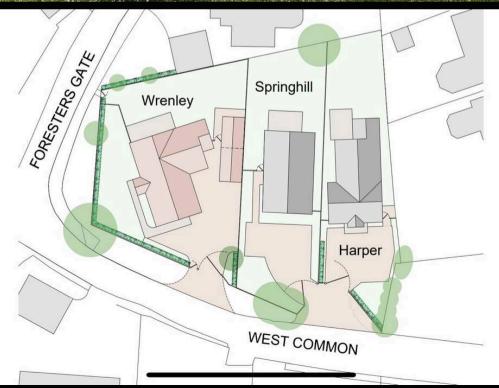

## Wrenley, West Common

Langley, Southampton

Your choice of three beautifully designed bungalows (two new builds and one complete renovation), each featuring a high specification along with an excellent position on the very edge of The New Forest. The properties are all three bedroom bungalows, and each plot will measure between 0.1 acres and 0.14 acres. Pleasing features include oak framed porches, modern kitchen and bathroom fittings, oak internal doors, landscaped gardens and neutral decoration throughout. Register your interest now!

Wrenley is the left hand property of the three and offers the opportunity to purchase a brand new bungalow with an enviable corner position. The accommodation provides three bedrooms, a study/bedroom four, an ensuite to the master, a bathroom, a stylish kitchen/dining room, separate lounge and utility room. Outside, you will find driveway parking to the front, a garage, as well as landscaped gardens wrapping around the property to the front, side and rear. We strongly advise an internal viewing.