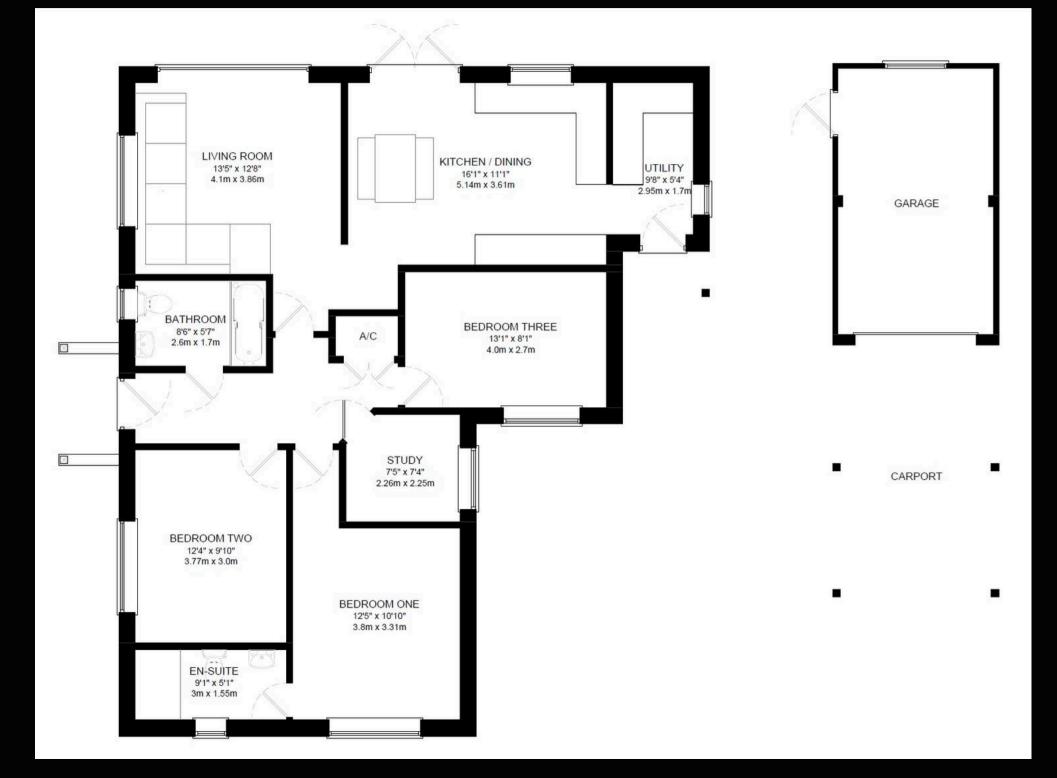

Wrenley is the left hand property of the three and offers the opportunity to purchase a brand new bungalow with an enviable corner position. The accommodation provides three bedrooms, a study/bedroom four, an ensuite to the master, a bathroom, a stylish kitchen/dining room, separate lounge and utility room. Outside, you will find driveway parking to the front, a garage, as well as landscaped gardens wrapping around the property to the front, side and rear. We strongly advise an internal viewing.