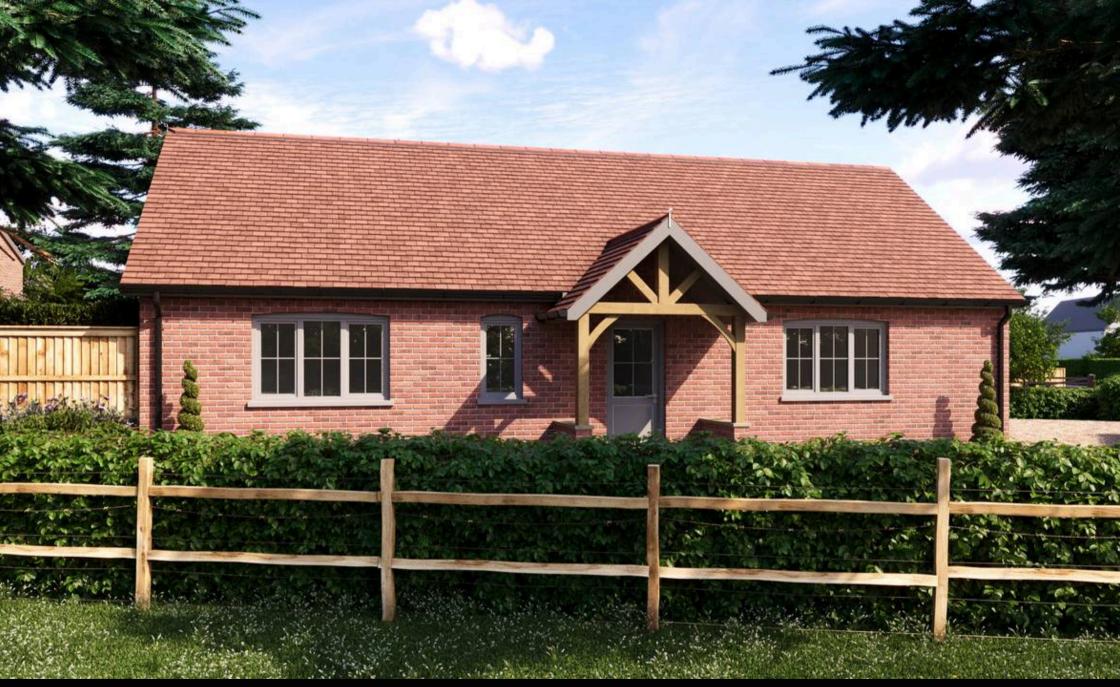

## Wrenley, West Common

Langley, Southampton

Your choice of three beautifully designed bungalows (two new builds and one complete renovation), each featuring a high specification along with an excellent position on the very edge of The New Forest. The properties are all three bedroom bungalows, and each plot will measure between 0.1 acres and 0.14 acres. Pleasing features include oak framed porches, modern kitchen and bathroom fittings, oak internal doors, landscaped gardens and neutral decoration throughout. Register your interest now!

Wrenley is the left hand property of the three and offers the opportunity to purchase a brand new bungalow with an enviable corner position. The accommodation provides three bedrooms, a study/bedroom four, an ensuite to the master, a bathroom, a stylish kitchen/dining room, separate lounge and utility room. Outside, you will find driveway parking to the front, a garage, as well as landscaped gardens wrapping around the property to the front, side and rear. We strongly advise an internal viewing.