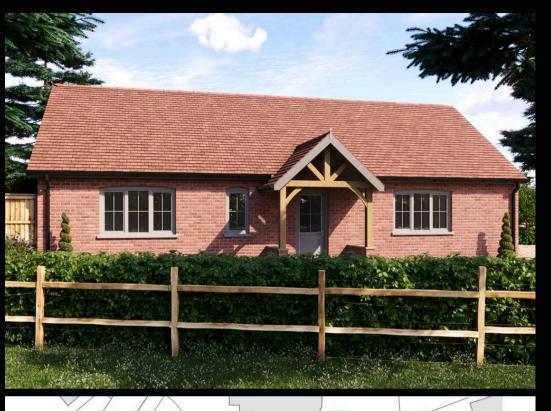

## Wrenley, West Common

Langley, Southampton

Your choice of three beautifully designed bungalows (two new builds and one complete renovation), each featuring a high specification along with an excellent position on the very edge of The New Forest. The properties are all three bedroom bungalows, and each plot will measure between 0.1 acres and 0.14 acres. Pleasing features include oak framed porches, modern kitchen and bathroom fittings, oak internal doors, landscaped gardens and neutral decoration throughout. Register your interest now!

Wrenley is the left hand property of the three and offers the opportunity to purchase a brand new bungalow with an enviable corner position. The accommodation provides three bedrooms, a study/bedroom four, an ensuite to the master, a bathroom, a stylish kitchen/dining room, separate lounge and utility room. Outside, you will find driveway parking to the front, a garage, as well as landscaped gardens wrapping around the property to the front, side and rear. We strongly advise an internal viewing.