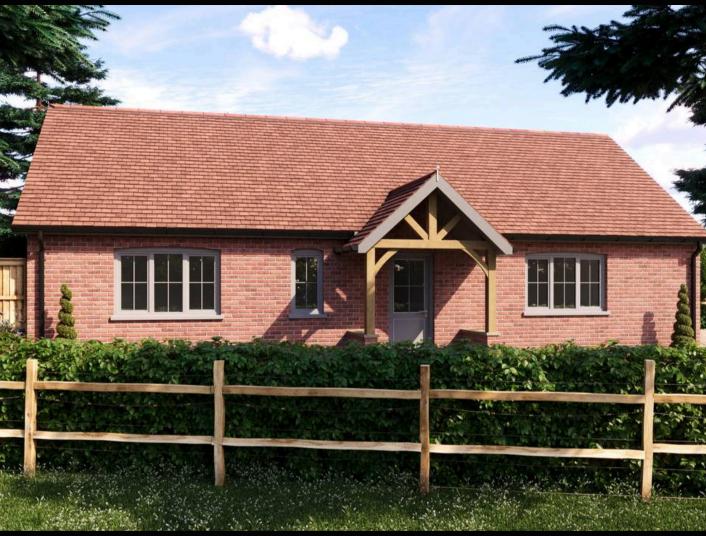

## Wrenley, West Common

Langley, Southampton

Your choice of three beautifully designed bungalows (two new builds and one complete renovation), each featuring a high specification along with an excellent position on the very edge of The New Forest. The properties are all three bedroom bungalows, and each plot will measure between 0.1 acres and 0.14 acres. Pleasing features include oak framed porches, modern kitchen and bathroom fittings, oak internal doors, landscaped gardens and neutral decoration throughout. Register your interest now!

Wrenley is the left hand property of the three and offers the opportunity to purchase a brand new bungalow with an enviable corner position. The accommodation provides three bedrooms, a study/bedroom four, an ensuite to the master, a bathroom, a stylish kitchen/dining room, separate lounge and utility room. Outside, you will find driveway parking to the front, a garage, as well as landscaped gardens wrapping around the property to the front, side and rear. We strongly advise an internal viewing.