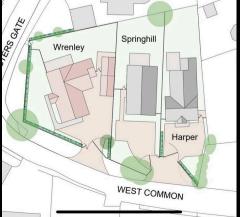

## Wrenley, West Common

Langley, Southampton

Your choice of three beautifully designed bungalows (two new builds and one complete renovation), each featuring a high specification along with an excellent position on the very edge of The New Forest. The properties are all three bedroom bungalows, and each plot will measure between 0.1 acres and 0.14 acres. Pleasing features include oak framed porches, modern kitchen and bathroom fittings, oak internal doors, landscaped gardens and neutral decoration throughout. Register your interest now!

Wrenley is the left hand property of the three and offers the opportunity to purchase a brand new bungalow with an enviable corner position. The accommodation provides three bedrooms, a study/bedroom four, an ensuite to the master, a bathroom, a stylish kitchen/dining room, separate lounge and utility room. Outside, you will find driveway parking to the front, a garage, as well as landscaped gardens wrapping around the property to the front, side and rear. We strongly advise an internal viewing.