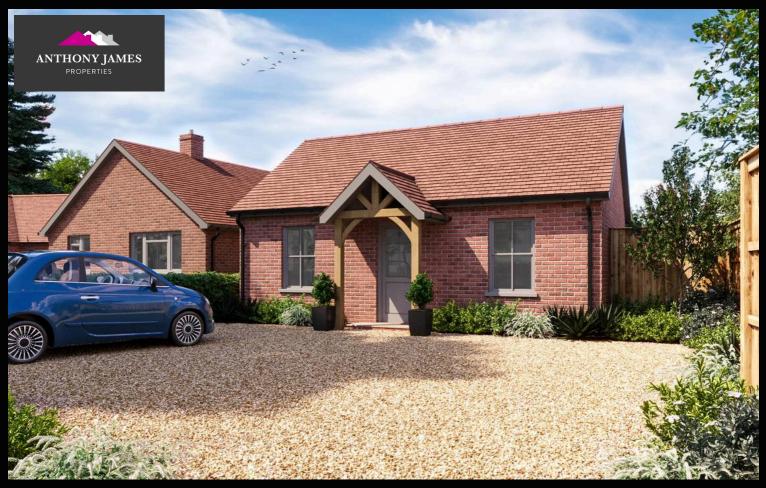

## Harper, West Common, Langley - SO45 1XL £535,000

Your choice of three beautifully designed bungalows (two new builds and one complete renovation), each featuring a high specification along with an excellent position on the very edge of The New Forest. The properties are all three bedroom bungalows, and each plot will measure between 0.1 acres and 0.14 acres. Pleasing features include oak framed porches, modern kitchen and bathroom fittings, oak internal doors, landscaped gardens and neutral decoration throughout. Register your interest now!

Harper is the right hand property of the three and offers the opportunity to purchase a brand new bungalow. The accommodation provides three bedrooms, an ensuite to the master, a family bathroom and a stylish, open-plan kitchen & living area. Outside, you will find driveway parking to the front and side access to a rear garden which features good privacy. We strongly advise an internal viewing.