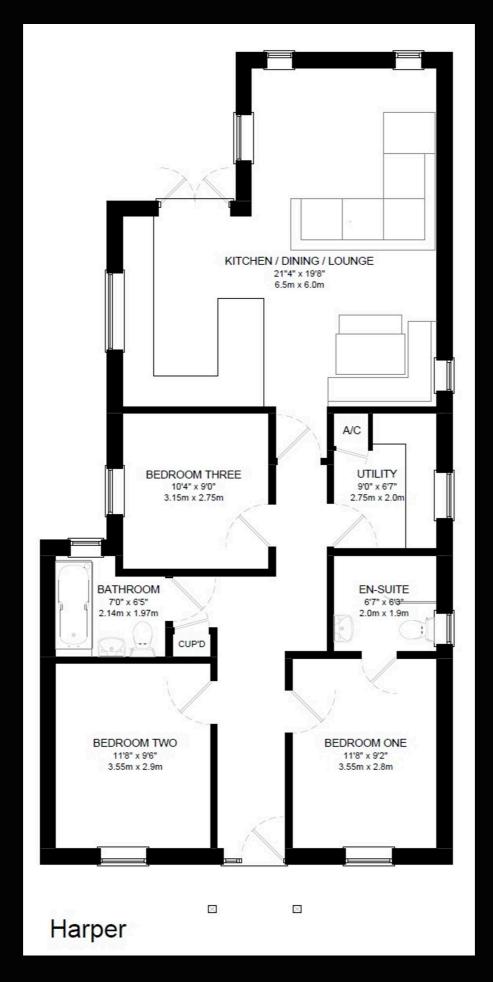

Harper is the right hand property of the three and offers the opportunity to purchase a brand new bungalow. The accommodation provides three bedrooms, an ensuite to the master, a family bathroom and a stylish, open-plan kitchen & living area. Outside, you will find driveway parking to the front and side access to a rear garden which features good privacy. We strongly advise an internal viewing.