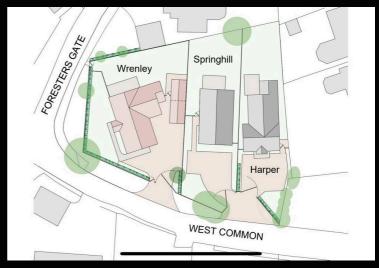

## Harper, West Common, Langley - SO45 1XL £535,000

Your choice of three beautifully designed bungalows (two new builds and one complete renovation), each featuring a high specification along with an excellent position on the very edge of The New Forest. The properties are all three bedroom bungalows, and each plot will measure between 0.1 acres and 0.14 acres. Pleasing features include oak framed porches, modern kitchen and bathroom fittings, oak internal doors, landscaped gardens and neutral decoration throughout. Register your interest now!