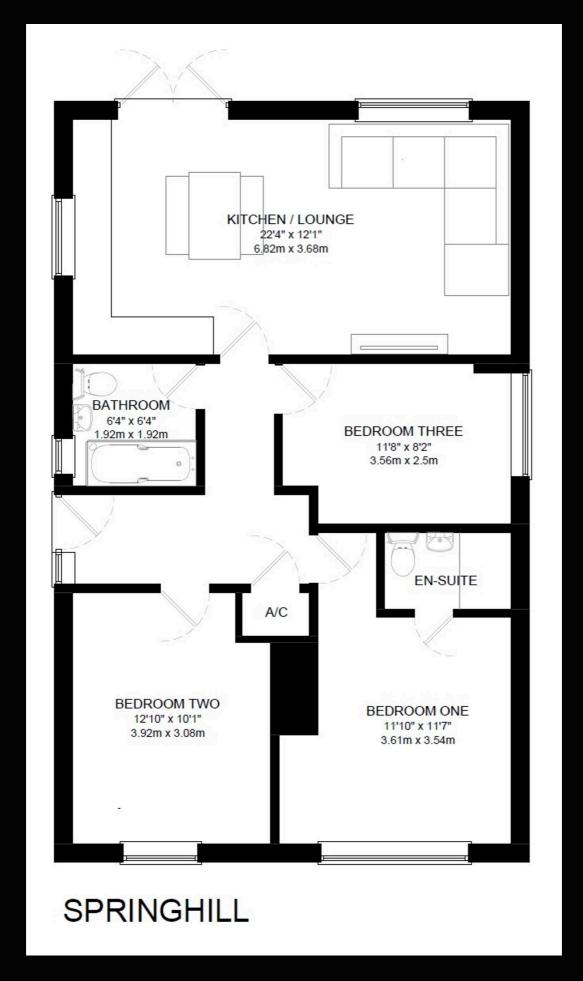

Springhill is the central property of the three and offers the opportunity to purchase a completely refurbished bungalow. The accommodation provides three bedrooms, an ensuite to the master, a family bathroom and a stylish, open-plan kitchen & living area. Outside, you will find driveway parking to the front and side access to a rear garden which features good privacy. We strongly advise an internal viewing.