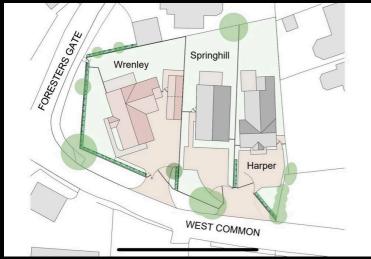

## Springhill, West Common, Langley - SO45 1XL

£495,000 Freehold

Your choice of three beautifully designed bungalows (two new builds and one complete renovation), each featuring a high specification along with an excellent position on the very edge of The New Forest. The properties are all three bedroom bungalows, and each plot will measure between 0.1 acres and 0.14 acres. Pleasing features include oak framed porches, modern kitchen and bathroom fittings, oak internal doors, landscaped gardens and neutral decoration throughout. Register your interest now!

Springhill is the central property of the three and offers the opportunity to purchase a completely refurbished bungalow. The accommodation provides three bedrooms, an ensuite to the master, a family bathroom and a stylish, open-plan kitchen & living area. Outside, you will find driveway parking to the front and side access to a rear garden which features good privacy. We strongly advise an internal viewing.