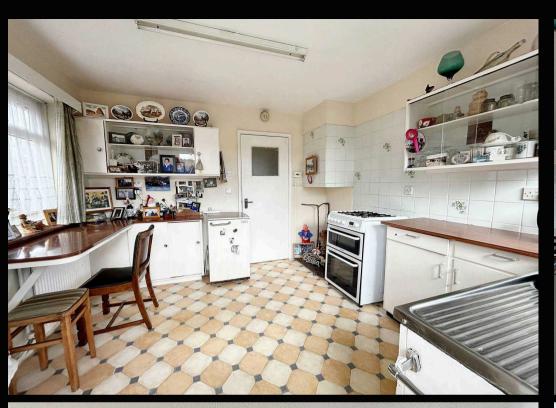

## 9 Solent Drive

Hythe, Southampton

Offered for sale with NO ONWARD CHAIN and situated within a sought after location. Internally there are three bedrooms, a lounge/dining room, a rear aspect kitchen and a shower room. Outside you will find a generous garden to the rear, ample driveway parking to the front and a detached single garage. Further features include UPVC double glazing and gas central heating. An internal viewing is strongly recommended to fully appreciate the potential on offer.