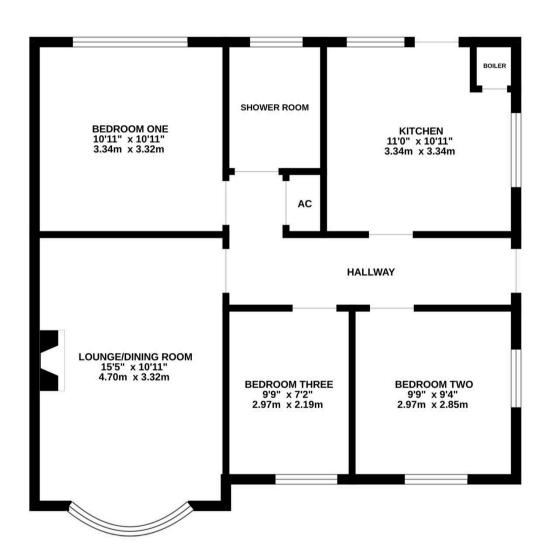

9 Solent Drive, Hythe £350,000





## 9 Solent Drive

Hythe, Southampton

Offered for sale with NO ONWARD CHAIN and situated within a sought after location. Internally there are three bedrooms, a lounge/dining room, a rear aspect kitchen and a shower room. Outside you will find a generous garden to the rear, ample driveway parking to the front and a detached single garage. Further features include UPVC double glazing and gas central heating. An internal viewing is strongly recommended to fully appreciate the potential on offer.

Council Tax band: D

Tenure: Freehold



















## GROUND FLOOR 700 sq.ft. (65.0 sq.m.) approx.