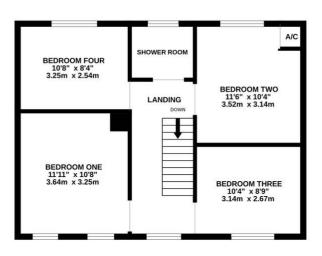

GROUND FLOOR 797 sq.ft. (74.1 sq.m.) approx. 1ST FLOOR 549 sq.ft. (51.0 sq.m.) approx.

TOTAL FLOOR AREA: 1346 sq.ft. (125.0 sq.m.) approx.

Whilst every attempt has been made to ensure the accuracy of the floorpian contained here, measurements of doors, windows, comes and any other items are approximate and no responsibility is taken for any error, or any error, and the services systems and appliances shown have not been tested and no guarantee as to their operability or efficiency can be given. Made with Meropic \$6202 to