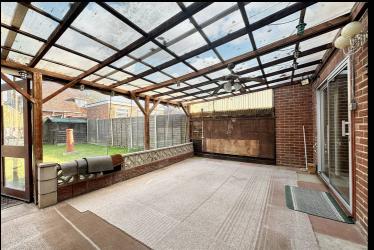

## 19 Langdown Road, Hythe - SO45 6EX

£285,000 Freehold

Four double bedrooms, uPVC double glazing, and close proximity to Hythe Village. With no onward chain.

Outside, the expansive rear garden is a standout feature, boasting an unusual shape that fans out to one side. With fenced boundaries, various hard standing areas, a timber shed, a greenhouse, and an extensive outbuilding awaiting transformation, the potential for creating a stunning outdoor space is evident. The front garden, equally well maintained, features a lawn and hard standing pathway leading to the front door. Additionally, there is a car park nearby offering six parking spaces on a first come, first serve basis, ensuring convenience for residents and visitors alike.