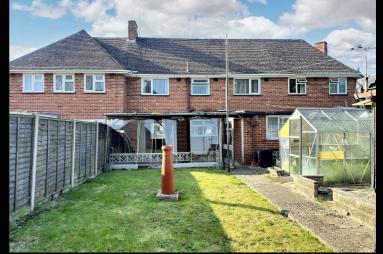

## 19 Langdown Road, Hythe - SO45 6EX

£285,000 Freehold

Four double bedrooms, uPVC double glazing, and close proximity to Hythe Village. With no onward chain.

Outside, the expansive rear garden is a standout feature, boasting an unusual shape that fans out to one side. With fenced boundaries, various hard standing areas, a timber shed, a greenhouse, and an extensive outbuilding awaiting transformation, the potential for creating a stunning outdoor space is evident. The front garden, equally well maintained, features a lawn and hard standing pathway leading to the front door. Additionally, there is a car park nearby offering six parking spaces on a first come, first serve basis, ensuring convenience for residents and visitors alike.