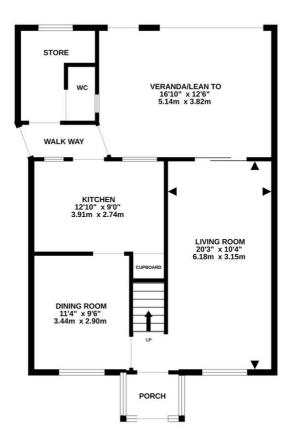

GROUND FLOOR 797 sq.ft. (74.1 sq.m.) approx. 1ST FLOOR 549 sq.ft. (51.0 sq.m.) approx.

TOTAL FLOOR AREA: 1346 sq.ft. (125.0 sq.m.) approx.

Whilst every attempt has been made to ensure the accuracy of the floorpian contained here, measurements of doors, windows, comes and any other items are approximate and no responsibility is taken for any error, or any error, and the services systems and appliances shown have not been tested and no guarantee as to their operability or efficiency can be given. Made with Meropic \$6202 to