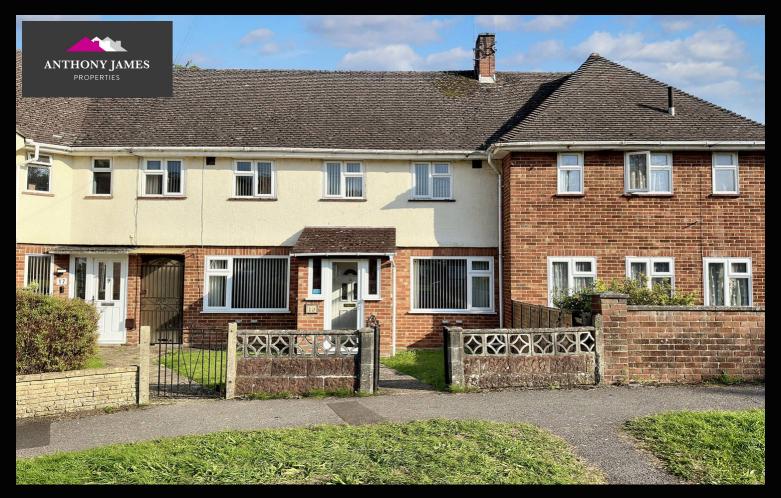

## 19 Langdown Road, Hythe - SO45 6EX

£285,000 Freehold

Four double bedrooms, uPVC double glazing, and close proximity to Hythe Village. With no onward chain.

Outside, the expansive rear garden is a standout feature, boasting an unusual shape that fans out to one side. With fenced boundaries, various hard standing areas, a timber shed, a greenhouse, and an extensive outbuilding awaiting transformation, the potential for creating a stunning outdoor space is evident. The front garden, equally well maintained, features a lawn and hard standing pathway leading to the front door. Additionally, there is a car park nearby offering six parking spaces on a first come, first serve basis, ensuring convenience for residents and visitors alike.