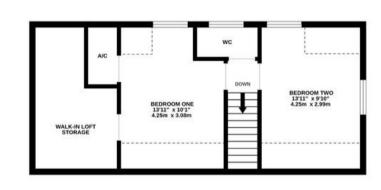

and a detached garage with a workshop, making this property both practical and charming. An internal viewing is strongly advised.

## LOCATION

Norman Road is positioned near to the popular QE2 recreation ground, close to The New Forest National Park, as well as being just a short drive from the local beaches at Lepe Country Park and Calshot. There are various amenities conveniently placed in Blackfield centre including schools, shops and a bus service to the surrounding areas including Hythe and Southampton. Many indoor and outdoor activities can be enjoyed at local sports centres and there is a golf course at neighbouring Dibden.

T: 02380 844405

info@anthonyjamesproperties.co.uk

Council Tax band: D

1 Southward House Dibden Purlieu SO45 4PT

Tenure: Freehold









GROUND FLOOR







Whilst every attempt has been made to ensure the accuracy of the floorplan contained here, measurements of doors, windows, rooms and any other items are approximate and no responsibility is taken for any error, omission or mis-statement. This plan is for illustrative purposes only and should be used as such by any prospective purchaser. The services, systems and appliances shown have not been tested and no guarantee as to their operability or efficiency can be given. Made with Metropix @2024

1ST FLOOR