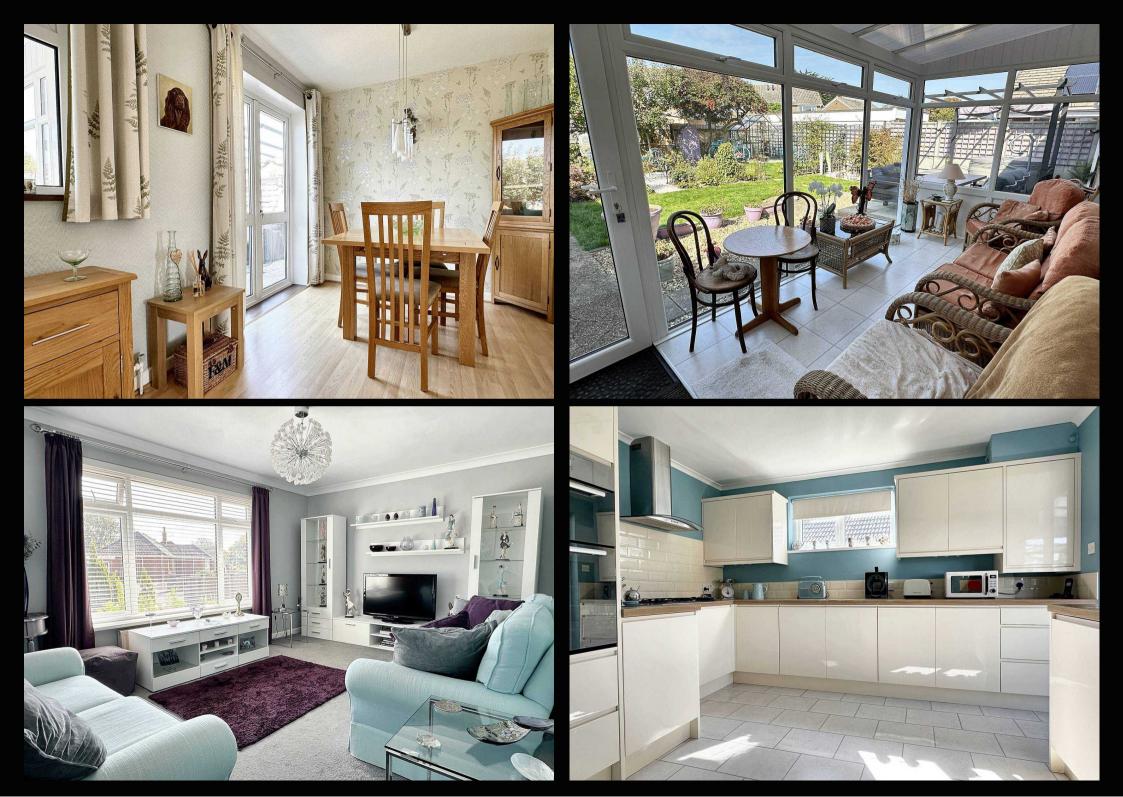

## Blackfield, Southampton

This extended and considerably improved detached home offers a blend of space, flexibility, and exceptional presentation. Boasting a ground floor bedroom along with two additional double bedrooms, an unusually generous bathroom, and an extra WC, this property caters to a variety of needs. The lounge, kitchen, dining room, and conservatory provide ample living space, while the landscaped rear garden offers a peaceful retreat with the perfect combination of sunshine and shade. Additional features include driveway parking and a detached garage with a workshop, making this property both practical and charming. An internal viewing is strongly advised.