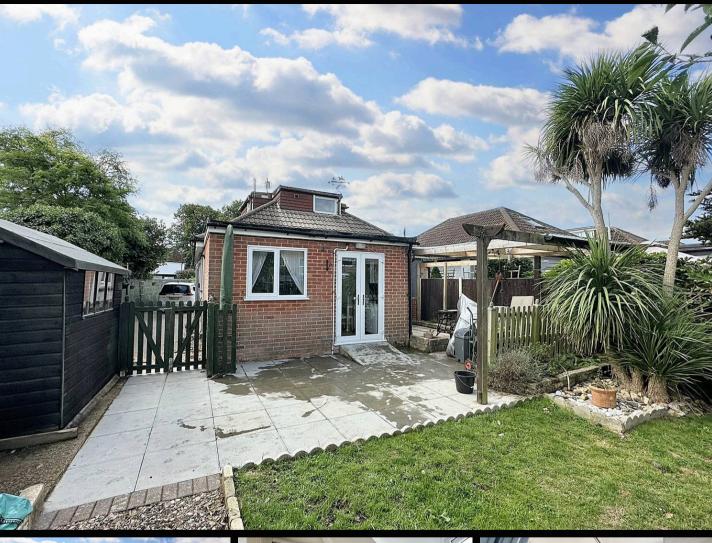

Outside, the property boasts a generous garden laid mainly to lawn, with well-established plants, shrubs. A delightful patio area abuts the rear of the property, extending around to the side for relaxing outdoor enjoyment. Access to the resin driveway, providing parking for several cars, is facilitated by a low-level timber gate. A large timber shed located at the side of the bungalow provides ample storage space for garden tools and equipment. Gated access to the rear garden ensures convenience and ease of movement between indoor and outdoor spaces.