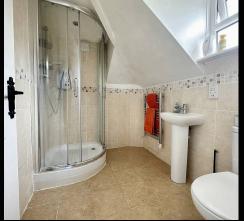

## Fawley, Southampton

This extended three-bedroom chalet bungalow presents a wonderful opportunity for those seeking a property with some character .The living room boasts a charming wood-burning stove. The property benefits from gas-fired central heating and double glazing throughout. The refitted kitchen is modern, equipped with all the necessities for social events. The main bedroom features a convenient en-suite. There are two more double bedrooms providing ample space for an additional TV room, office or accommodating guests.