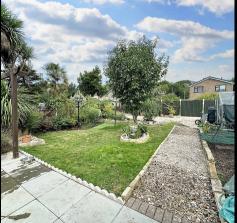

Outside, the property boasts a generous garden laid mainly to lawn, with well-established plants, shrubs. A delightful patio area abuts the rear of the property, extending around to the side for relaxing outdoor enjoyment. Access to the resin driveway, providing parking for several cars, is facilitated by a low-level timber gate. A large timber shed located at the side of the bungalow provides ample storage space for garden tools and equipment. Gated access to the rear garden ensures convenience and ease of movement between indoor and outdoor spaces.