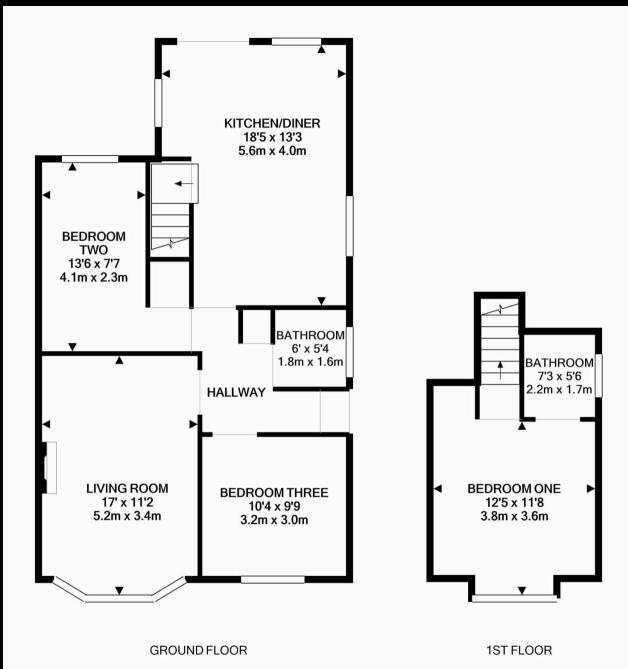

Council Tax band: TDB

Tenure: Freehold

Whilst every attempt has been made to ensure the accuracy of the floor plan contained here, measurements of doors, windows, rooms and any other items are approximate and no responsibility is taken for any error, omission, or mis-statement. This plan is for illustrative purposes only and should be used as such by any prospective purchaser. The services, systems and appliances shown have not been tested and no guarantee as to their operability or efficiency can be given Made with Metropix ©2021