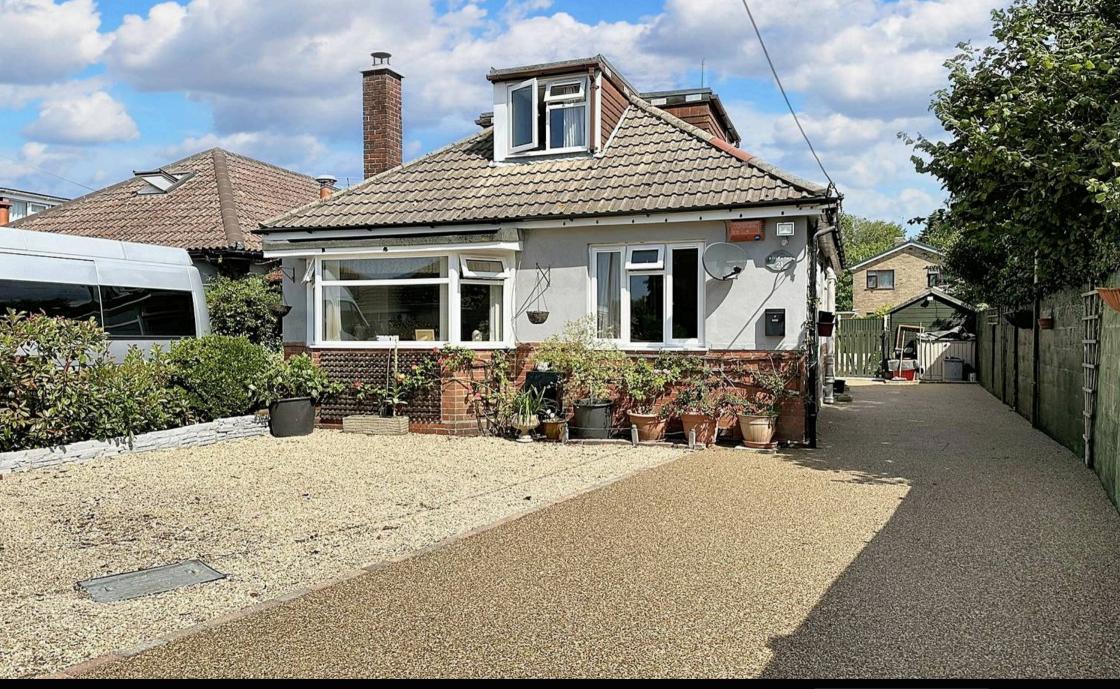

21 Ashdown Road, Fawley
Offers Over £343,000

## Fawley, Southampton

This extended three-bedroom chalet bungalow presents a wonderful opportunity for those seeking a property with some character .The living room boasts a charming wood-burning stove. The property benefits from gas-fired central heating and double glazing throughout. The refitted kitchen is modern, equipped with all the necessities for social events. The main bedroom features a convenient en-suite. There are two more double bedrooms providing ample space for an additional TV room, office or accommodating guests.

Outside, the property boasts a generous garden laid mainly to lawn, with well-established plants, shrubs. A delightful patio area abuts the rear of the property, extending around to the side for relaxing outdoor enjoyment. Access to the resin driveway, providing parking for several cars, is facilitated by a low-level timber gate. A large timber shed located at the side of the bungalow provides ample storage space for garden tools and equipment. Gated access to the rear garden ensures convenience and ease of movement between indoor and outdoor spaces.