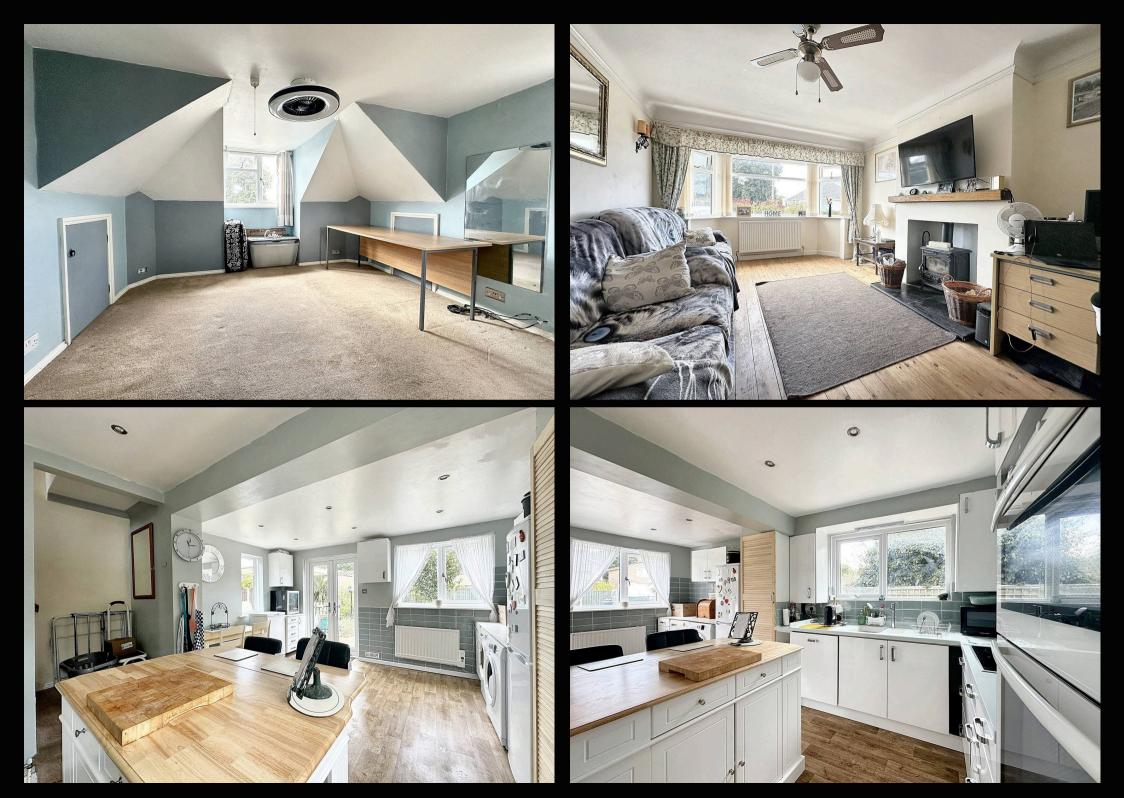

## Fawley, Southampton

This extended three-bedroom chalet bungalow presents a wonderful opportunity for those seeking a property with some character .The living room boasts a charming wood-burning stove. The property benefits from gas-fired central heating and double glazing throughout. The refitted kitchen is modern, equipped with all the necessities for social events. The main bedroom features a convenient en-suite. There are two more double bedrooms providing ample space for an additional TV room, office or accommodating guests.