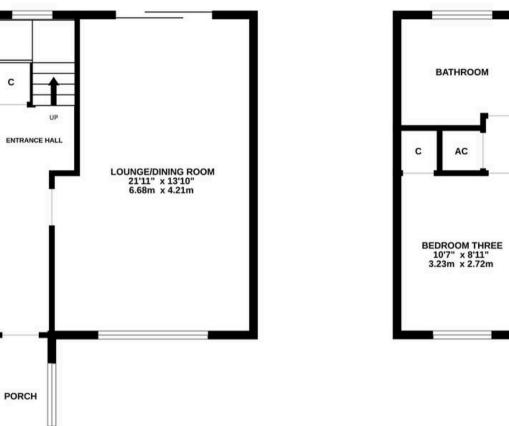

Council Tax band: E

Tenure: Freehold

**GROUND FLOOR** 714 sq.ft. (66.3 sq.m.) approx.

С

KITCHEN 10'10" x 8'11" 3.30m x 2.72m

WC

GARAGE 17'6" x 8'11" 5.33m x 2.72m