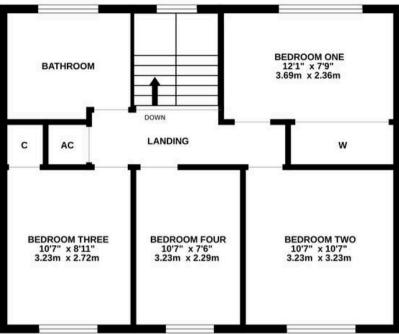

## **1ST FLOOR** 592 sq.ft. (55.0 sq.m.) approx.

## TOTAL FLOOR AREA : 1306 sq.ft. (121.3 sq.m.) approx.

Whilst every attempt has been made to ensure the accuracy of the floorplan contained here, measurements of doors, windows, rooms and any other items are approximate and no responsibility is taken for any error, omission or mis-statement. This plan is for illustrative purposes only and should be used as such by any prospective purchaser. The services, systems and appliances shown have not been tested and no guarantee as to their operability or efficiency can be given. Made with Metropix ©2024