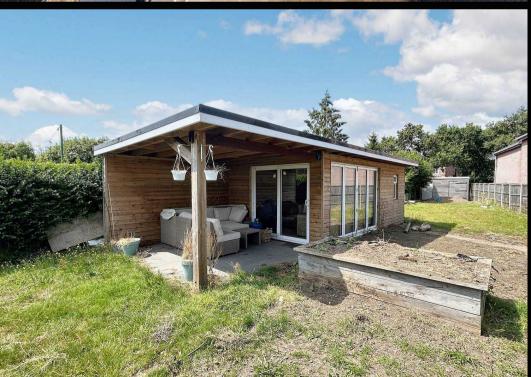

## Clevedon Lime Kiln Lane

Holbury, Southampton

Offered for sale with NO ONWARD CHAIN is this well presented detached house offering versatile accommodation throughout. Internally there are three bedrooms, a large open plan lounge/dining room, a well appointed kitchen, a utility area, conservatory, ground floor WC and a family bathroom. Outside of the property you will find an extensive garden with a summer house and workshop to the rear and a generous driveway to the front. Further features include a detached garage, UPVC double glazing and gas central heating. An internal viewing is strongly recommended to fully appreciate the accommodation on offer.