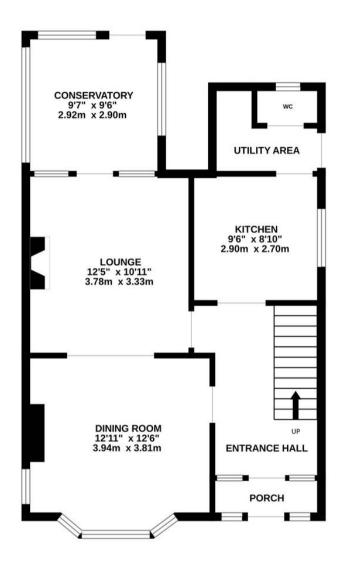

## Clevedon Lime Kiln Lane

Holbury, Southampton

Offered for sale with NO ONWARD CHAIN is this well presented detached house offering versatile accommodation throughout. Internally there are three bedrooms, a large open plan lounge/dining room, a well appointed kitchen, a utility area, conservatory, ground floor WC and a family bathroom. Outside of the property you will find an extensive garden with a summer house and workshop to the rear and a generous driveway to the front. Further features include a detached garage, UPVC double glazing and gas central heating. An internal viewing is strongly recommended to fully appreciate the accommodation on offer.

Council Tax band: D

Tenure: Freehold

GROUND FLOOR 1ST FLOOR