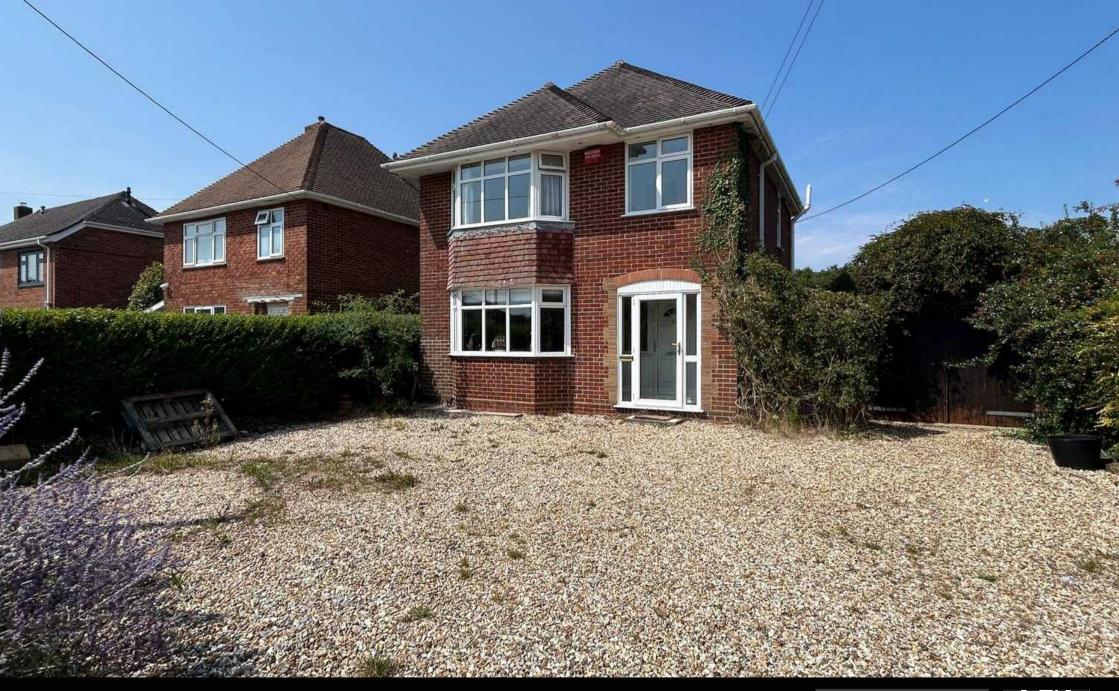

Clevedon Lime Kiln Lane, Holbury £450,000

## Clevedon Lime Kiln Lane

Holbury, Southampton

Offered for sale with NO ONWARD CHAIN is this well presented detached house offering versatile accommodation throughout. Internally there are three bedrooms, a large open plan lounge/dining room, a well appointed kitchen, a utility area, conservatory, ground floor WC and a family bathroom. Outside of the property you will find an extensive garden with a summer house and workshop to the rear and a generous driveway to the front. Further features include a detached garage, UPVC double glazing and gas central heating. An internal viewing is strongly recommended to fully appreciate the accommodation on offer.