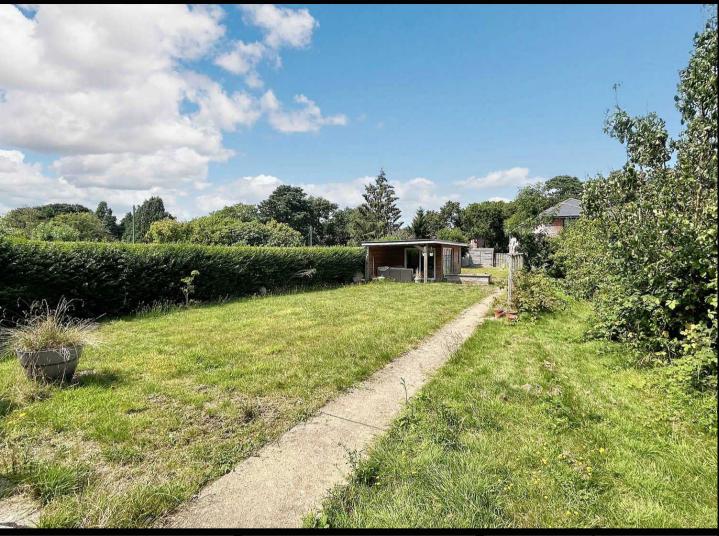

## Clevedon Lime Kiln Lane

Holbury, Southampton

Offered for sale with NO ONWARD CHAIN is this well presented detached house offering versatile accommodation throughout. Internally there are three bedrooms, a large open plan lounge/dining room, a well appointed kitchen, a utility area, conservatory, ground floor WC and a family bathroom. Outside of the property you will find an extensive garden with a summer house and workshop to the rear and a generous driveway to the front. Further features include a detached garage, UPVC double glazing and gas central heating. An internal viewing is strongly recommended to fully appreciate the accommodation on offer.