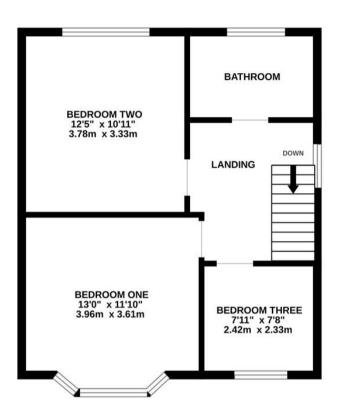

## Clevedon Lime Kiln Lane

Holbury, Southampton

Offered for sale with NO ONWARD CHAIN is this well presented detached house offering versatile accommodation throughout. Internally there are three bedrooms, a large open plan lounge/dining room, a well appointed kitchen, a utility area, conservatory, ground floor WC and a family bathroom. Outside of the property you will find an extensive garden with a summer house and workshop to the rear and a generous driveway to the front. Further features include a detached garage, UPVC double glazing and gas central heating. An internal viewing is strongly recommended to fully appreciate the accommodation on offer.

Council Tax band: D

Tenure: Freehold

GROUND FLOOR 1ST FLOOR