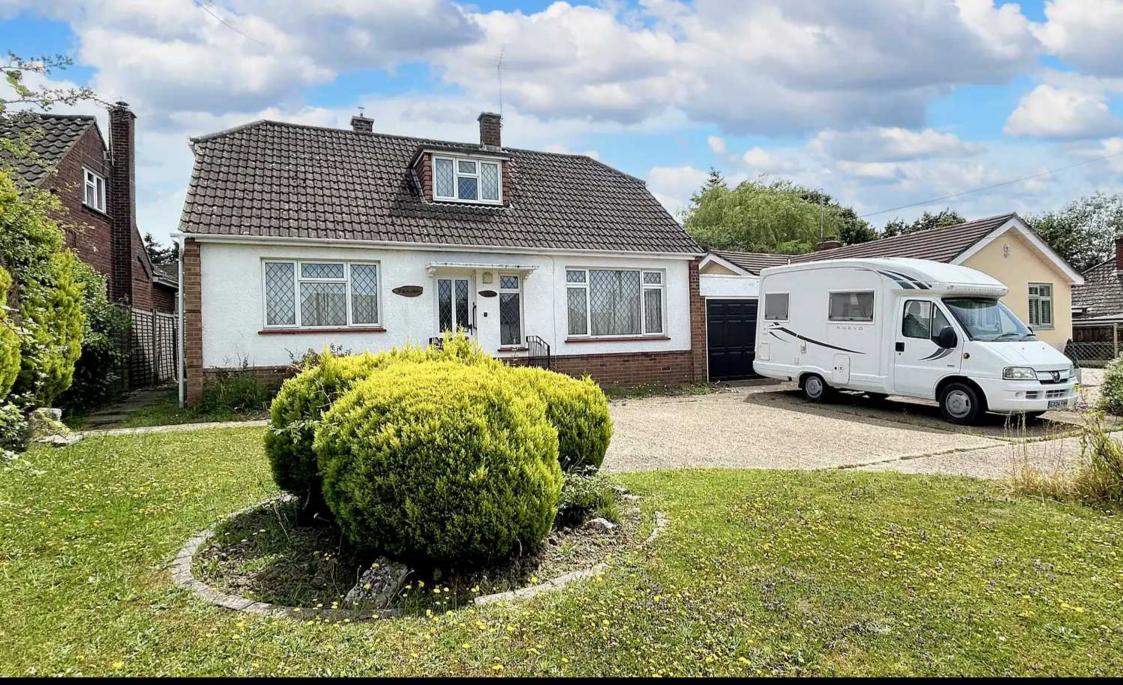

17 Atheling Road, Hythe £525,000

## 17 Atheling Road

Hythe, Southampton

Offered for sale with NO ONWARD CHAIN is this detached chalet bungalow which offers fantastic potential. Internally there are up to four bedrooms, a lounge/dining room, a kitchen, a conservatory, a ground floor bathroom, shower room and a further WC. Outside of the property you will find an extensive driveway, an attached tandem garage and a generous garden to the rear. Please note that there is an oil heating system and no gas to the property.