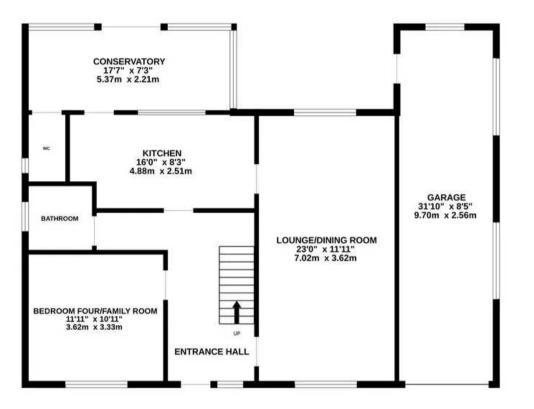

Council Tax band: E

Tenure: Freehold

 1 Southward House
 T: 02380 844405

 Dibden Purlieu SO45 4PT
 info@anthonyjamesproperties.co.uk

GROUND FLOOR 1107 sq.ft. (102.8 sq.m.) approx.

**1ST FLOOR** 

450 sq.ft. (41.8 sq.m.) approx.

## TOTAL FLOOR AREA : 1557 sq.ft. (144.6 sq.m.) approx.

Whilst every attempt has been made to ensure the accuracy of the floorplan contained here, measurements of doors, windows, rooms and any other items are approximate and no responsibility is taken for any error, omission or mis-statement. This plan is for illustrative purposes only and should be used as such by any prospective purchaser. The services, systems and appliances shown have not been tested and no guarantee as to their operability or efficiency can be given. Made with Metropix ©2024