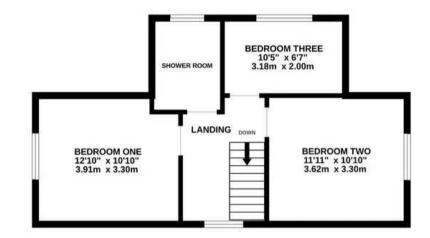

Council Tax band: E

Tenure: Freehold

 1 Southward House
 T: 02380 844405

 Dibden Purlieu SO45 4PT
 info@anthonyjamesproperties.co.uk

GROUND FLOOR 1107 sq.ft. (102.8 sq.m.) approx.

**1ST FLOOR** 

450 sq.ft. (41.8 sq.m.) approx.

## TOTAL FLOOR AREA : 1557 sq.ft. (144.6 sq.m.) approx.

Whilst every attempt has been made to ensure the accuracy of the floorplan contained here, measurements of doors, windows, rooms and any other items are approximate and no responsibility is taken for any error, omission or mis-statement. This plan is for illustrative purposes only and should be used as such by any prospective purchaser. The services, systems and appliances shown have not been tested and no guarantee as to their operability or efficiency can be given. Made with Metropix ©2024