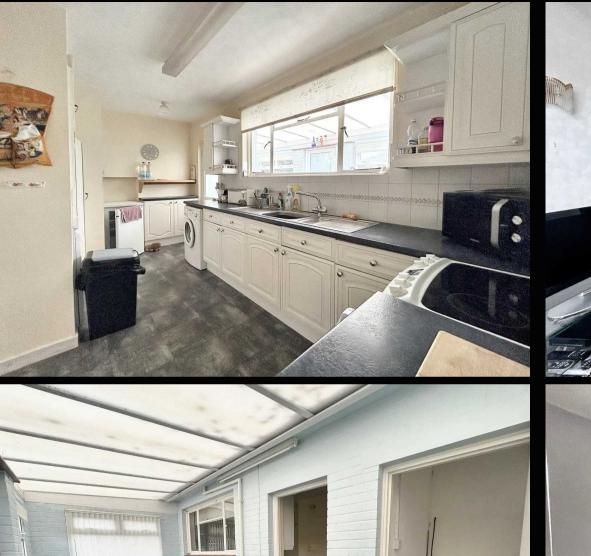

## 17 Atheling Road

Hythe, Southampton

Offered for sale with NO ONWARD CHAIN is this detached chalet bungalow which offers fantastic potential. Internally there are up to four bedrooms, a lounge/dining room, a kitchen, a conservatory, a ground floor bathroom, shower room and a further WC. Outside of the property you will find an extensive driveway, an attached tandem garage and a generous garden to the rear. Please note that there is an oil heating system and no gas to the property.