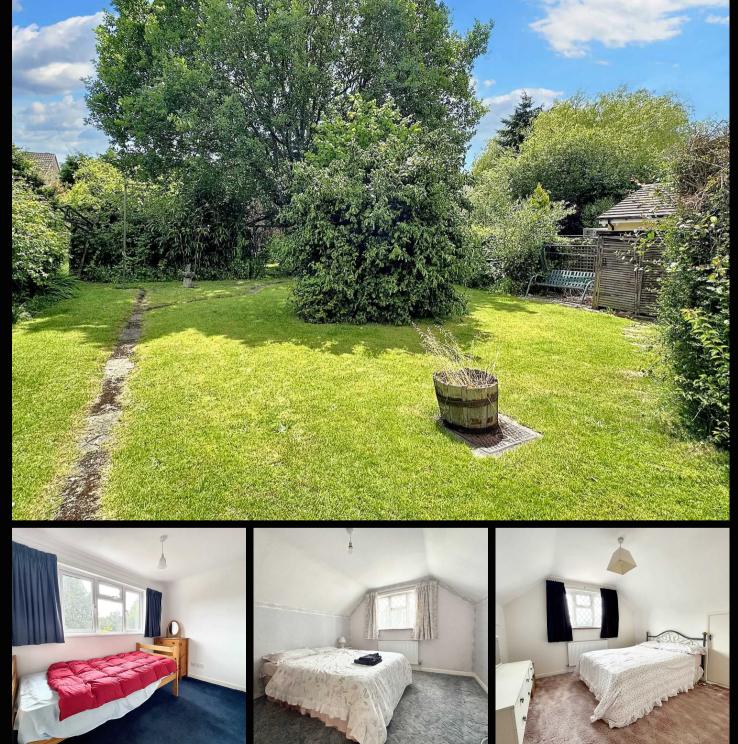

## 17 Atheling Road

Hythe, Southampton

Offered for sale with NO ONWARD CHAIN is this detached chalet bungalow which offers fantastic potential. Internally there are up to four bedrooms, a lounge/dining room, a kitchen, a conservatory, a ground floor bathroom, shower room and a further WC. Outside of the property you will find an extensive driveway, an attached tandem garage and a generous garden to the rear. Please note that there is an oil heating system and no gas to the property.