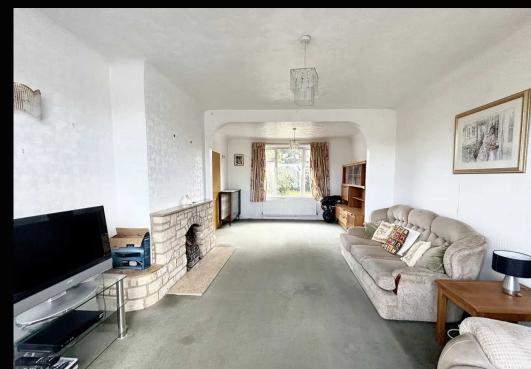

## 17 Atheling Road

Hythe, Southampton

Offered for sale with NO ONWARD CHAIN is this detached chalet bungalow which offers fantastic potential. Internally there are up to four bedrooms, a lounge/dining room, a kitchen, a conservatory, a ground floor bathroom, shower room and a further WC. Outside of the property you will find an extensive driveway, an attached tandem garage and a generous garden to the rear. Please note that there is an oil heating system and no gas to the property.