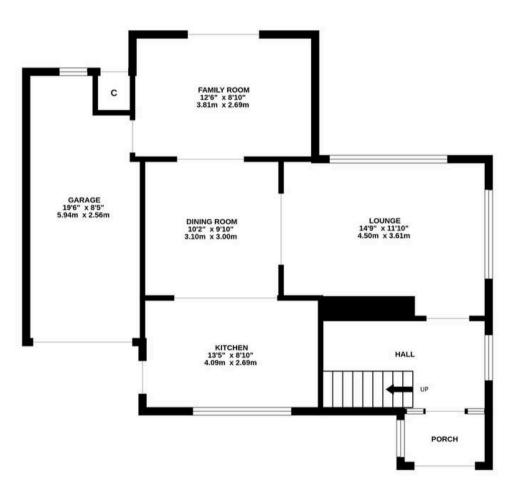

## Langley, Southampton

This extended detached house has many improvements designed to offer a comfortable and stylish living space. The property boasts three bedrooms and a white suite bathroom, with the lounge and dining room seamlessly flowing into the open-plan kitchen. A single storey extension to the rear offers a versatile, additional living area. The interior has large windows with many dual-aspect rooms, providing a harmonious blend of space and light. Furthermore, the property benefits from driveway parking and a single garage, a front garden and a modest rear garden with plenty of storage.

\*The property benefits from solar panels reaping a strong return\*

Council Tax band: TDB

Tenure: Freehold

**1 Southward House** Dibden Purlieu SO45 4PT

Whilst every attempt has been made to ensure the accuracy of the floorplan contained here, measurements of doors, windows, rooms and any other items are approximate and no responsibility is taken for any error, omission or mis-statement. This plan is for illustrative purposes only and should be used as such by any prospective purchaser. The services, systems and appliances shown have not been tested and no guarantee as to their operability or efficiency can be given. Made with Metropix ©2024