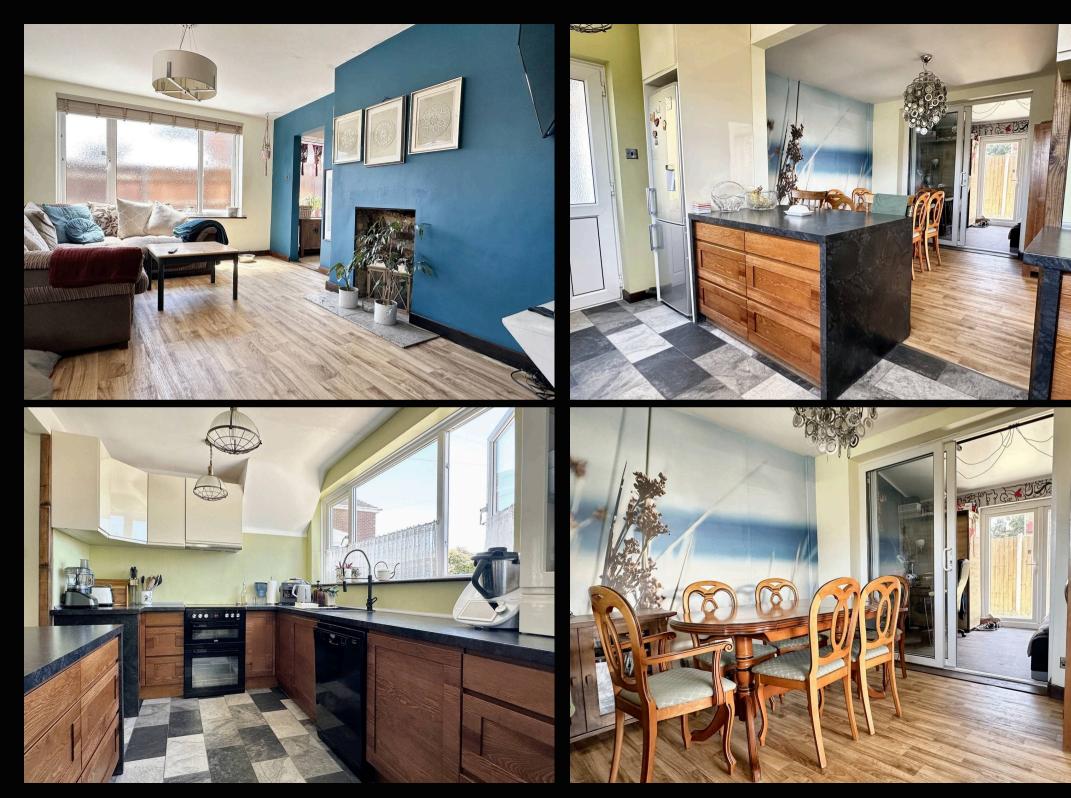

## Langley, Southampton

This extended detached house has many improvements designed to offer a comfortable and stylish living space. The property boasts three bedrooms and a white suite bathroom, with the lounge and dining room seamlessly flowing into the open-plan kitchen. A single storey extension to the rear offers a versatile, additional living area. The interior has large windows with many dual-aspect rooms, providing a harmonious blend of space and light. Furthermore, the property benefits from driveway parking and a single garage, a front garden and a modest rear garden with plenty of storage.

\*The property benefits from solar panels reaping a strong return\*

Council Tax band: TDB

Tenure: Freehold

**1 Southward House** Dibden Purlieu SO45 4PT

Whilst every attempt has been made to ensure the accuracy of the floorplan contained here, measurements of doors, windows, rooms and any other items are approximate and no responsibility is taken for any error, omission or mis-statement. This plan is for illustrative purposes only and should be used as such by any prospective purchaser. The services, systems and appliances shown have not been tested and no guarantee as to their operability or efficiency can be given. Made with Metropix ©2024