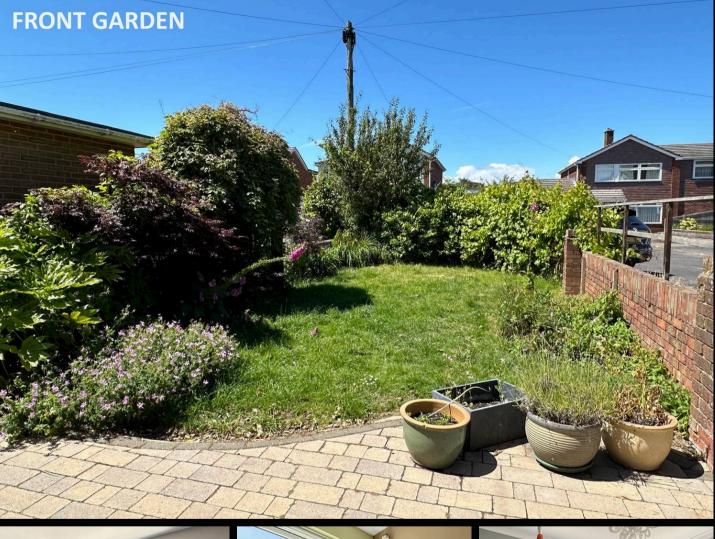

## Langley, Southampton

This extended detached house has many improvements designed to offer a comfortable and stylish living space. The property boasts three bedrooms and a white suite bathroom, with the lounge and dining room seamlessly flowing into the open-plan kitchen. A single storey extension to the rear offers a versatile, additional living area. The interior has large windows with many dual-aspect rooms, providing a harmonious blend of space and light. Furthermore, the property benefits from driveway parking and a single garage, a front garden and a modest rear garden with plenty of storage.