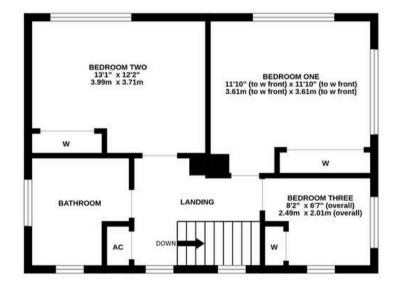

## Langley, Southampton

This extended detached house has many improvements designed to offer a comfortable and stylish living space. The property boasts three bedrooms and a white suite bathroom, with the lounge and dining room seamlessly flowing into the open-plan kitchen. A single storey extension to the rear offers a versatile, additional living area. The interior has large windows with many dual-aspect rooms, providing a harmonious blend of space and light. Furthermore, the property benefits from driveway parking and a single garage, a front garden and a modest rear garden with plenty of storage.

\*The property benefits from solar panels reaping a strong return\*

Council Tax band: TDB

Tenure: Freehold

**1 Southward House** Dibden Purlieu SO45 4PT

Whilst every attempt has been made to ensure the accuracy of the floorplan contained here, measurements of doors, windows, rooms and any other items are approximate and no responsibility is taken for any error, omission or mis-statement. This plan is for illustrative purposes only and should be used as such by any prospective purchaser. The services, systems and appliances shown have not been tested and no guarantee as to their operability or efficiency can be given. Made with Metropix ©2024