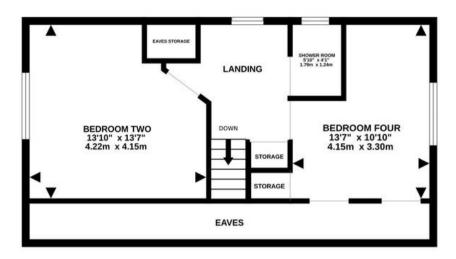

## 1 Lanehays Road

Hythe, Southampton

Well presented 4 bedroom Chalet Bungalow offers a unique opportunity to create your dream home. Replaced uPVC windows throughout, this deceptively spacious property features a large tiered garden. With a replaced central heating system and upgraded consumer unit, the potential to modernise and enhance this charming residence is limitless. Generously sized driveway offers parking for several cars.