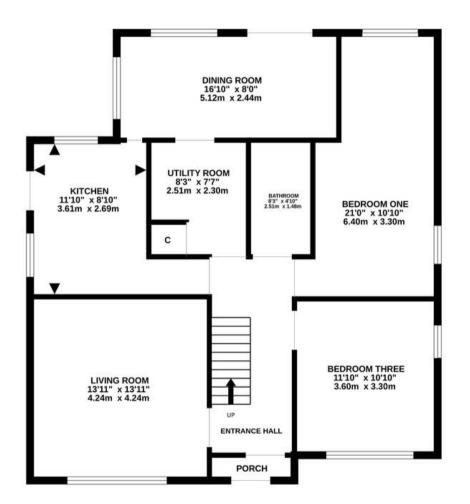

## 1 Lanehays Road

Hythe, Southampton

Well presented 4 bedroom Chalet Bungalow offers a unique opportunity to create your dream home. Replaced uPVC windows throughout, this deceptively spacious property features a large tiered garden. With a replaced central heating system and upgraded consumer unit, the potential to modernise and enhance this charming residence is limitless. Generously sized driveway offers parking for several cars.