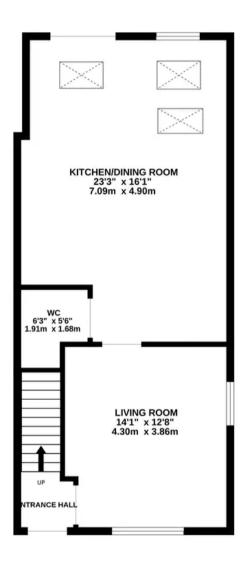

## TOTAL FLOOR AREA: 1266 sq.ft. (117.6 sq.m.) approx.

Whilst every attempt has been made to ensure the accuracy of the floorplan contained here, measurements of doors, windows, rooms and any other items are approximate and no responsibility is taken for any error, omission or mis-statement. This plan is for illustrative purposes only and should be used as such by any prospective purchaser. The services, systems and appliances shown have not been tested and no guarantee as to their operability or efficiency can be given.