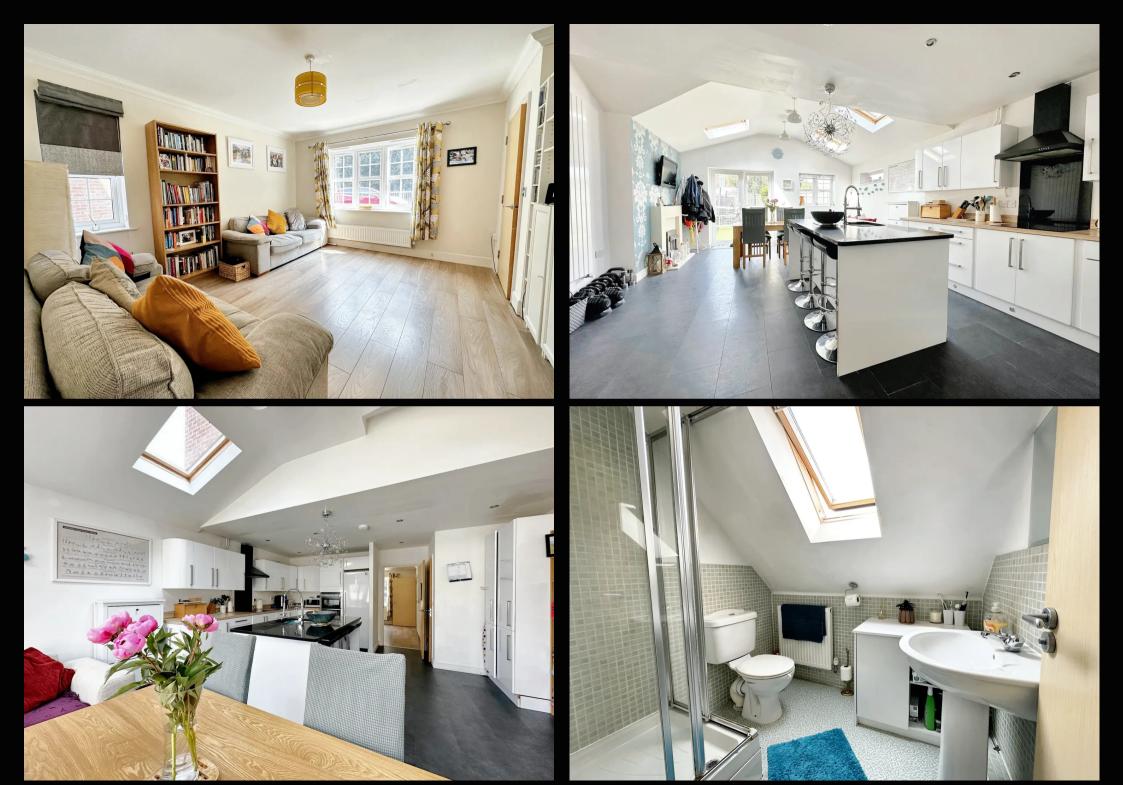

## 8 St. Contest Way

Marchwood, Southampton

Presented is this fantastic example of a family home. Situated over three levels, this modern town house in Marchwood offers a multitude of features which include an extended kitchen/dining room with vaulted ceiling, living room, ground floor w/c, three double bedrooms (ensuite to bedroom one), family bathroom, driveway parking, garage, electrical charging point and 'wedge style' rear garden.