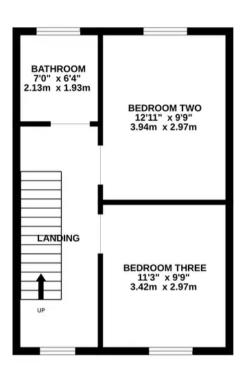

## TOTAL FLOOR AREA: 1266 sq.ft. (117.6 sq.m.) approx.

Whilst every attempt has been made to ensure the accuracy of the floorplan contained here, measurements of doors, windows, rooms and any other items are approximate and no responsibility is taken for any error, omission or mis-statement. This plan is for illustrative purposes only and should be used as such by any prospective purchaser. The services, systems and appliances shown have not been tested and no guarantee as to their operability or efficiency can be given.