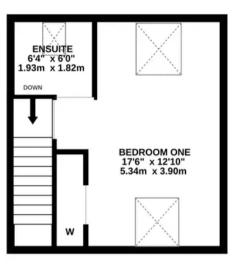

## 8 St. Contest Way

Marchwood, Southampton

Presented is this fantastic example of a family home. Situated over three levels, this modern town house in Marchwood offers a multitude of features which include an extended kitchen/dining room with vaulted ceiling, living room, ground floor w/c, three double bedrooms (ensuite to bedroom one), family bathroom, driveway parking, garage, electrical charging point and 'wedge style' rear garden.

## TOTAL FLOOR AREA: 1266 sq.ft. (117.6 sq.m.) approx.

Whilst every attempt has been made to ensure the accuracy of the floorplan contained here, measurements of doors, windows, rooms and any other items are approximate and no responsibility is taken for any error, omission or mis-statement. This plan is for illustrative purposes only and should be used as such by any prospective purchaser. The services, systems and appliances shown have not been tested and no guarantee as to their operability or efficiency can be given.