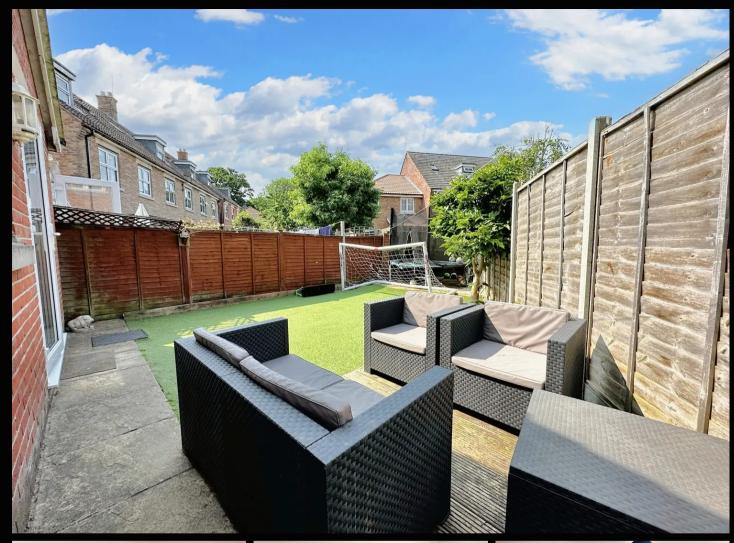

## 8 St. Contest Way

Marchwood, Southampton

Presented is this fantastic example of a family home. Situated over three levels, this modern town house in Marchwood offers a multitude of features which include an extended kitchen/dining room with vaulted ceiling, living room, ground floor w/c, three double bedrooms (ensuite to bedroom one), family bathroom, driveway parking, garage, electrical charging point and 'wedge style' rear garden.