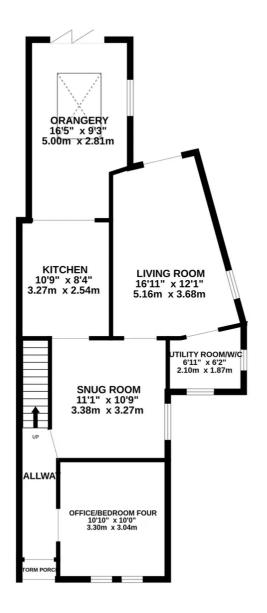

TOTAL FLOOR AREA: 1302 sq.ft. (121.0 sq.m.) approx.

Whilst every attempt has been made to ensure the accuracy of the floorplan contained here, measurements of doors, windows, rooms and any other items are approximate and no responsibility is taken for any error, omission or mis-statement. This plan is for filtestrative purposes only and should be used as such by any prospective purchaser. The seem to the control of the control of