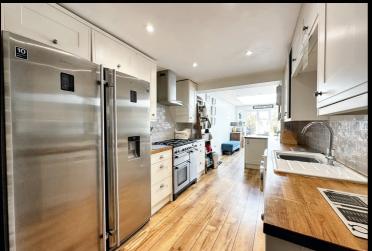

## Almond Main Road, Marchwood - SO40 4UZ

£429,950 Freehold

Nestled in a sought-after location, this impressive three-bedroom semi-detached house offers a perfect blend of character and modern living. Boasting a charming Edwardian facade with retained original features, this much-loved family home has been extended to the rear and side, providing spacious accommodation for a growing family. The property features a cosy wood burner in the living room, perfect for those colder evenings. Gas fired central heating ensures warmth and comfort throughout. The ground floor comprises a bright and spacious living room, a separate dining room that flows seamlessly into the modern kitchen, ideal for hosting gatherings. Upstairs, you will find three well-appointed bedrooms, ensuite and family bathroom.