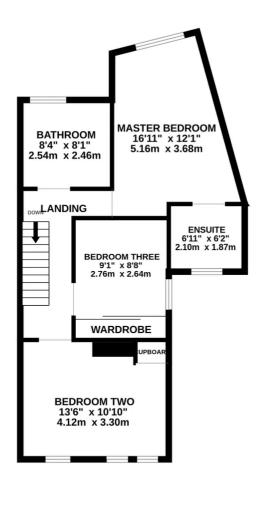

TOTAL FLOOR AREA: 1302 sq.ft. (121.0 sq.m.) approx.

Whilst every attempt has been made to ensure the accuracy of the floorplan contained here, measurements of doors, windows, rooms and any other items are approximate and no responsibility is taken for any error, omission or mis-statement. This plan is for filtestrative purposes only and should be used as such by any prospective purchaser. The seem to the control of the control of