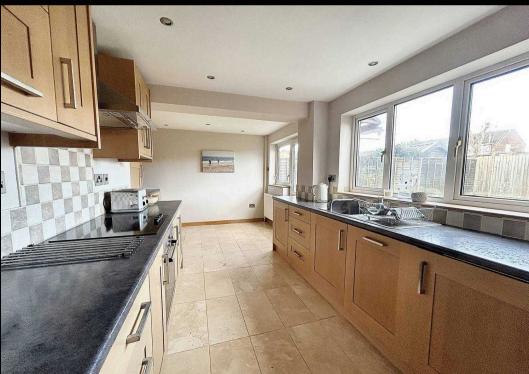

## Kraysden Lea Road

Langley, Southampton

This deceptively spacious detached house presents an ideal family home, set within an excellent location and is just a short walk from The New Forest National Park. The extended accommodation offers four bedrooms, a first-floor bathroom, and a ground-floor shower room. Further to this, the property boasts a kitchen/breakfast room, a lounge, and a dining room, complemented by gas central heating and double glazing. Outside you will find driveway parking, a single garage, and an enclosed rear garden. With its desirable features and prime setting an internal viewing of this charming home is strongly advised.