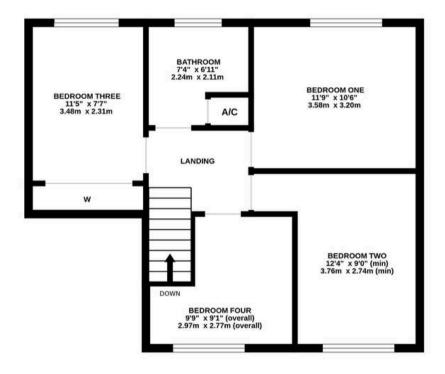

## Kraysden Lea Road

Langley, Southampton

This deceptively spacious detached house presents an ideal family home, set within an excellent location and is just a short walk from The New Forest National Park. The extended accommodation offers four bedrooms, a first-floor bathroom, and a ground-floor shower room. Further to this, the property boasts a kitchen/breakfast room, a lounge, and a dining room, complemented by gas central heating and double glazing. Outside you will find driveway parking, a single garage, and an enclosed rear garden. With its desirable features and prime setting an internal viewing of this charming home is strongly advised.

Council Tax band: TDB

Tenure: Freehold

GROUND FLOOR 1ST FLOOR