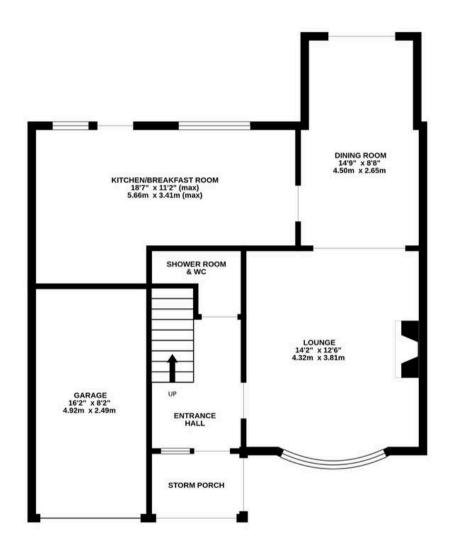

## Kraysden Lea Road

Langley, Southampton

This deceptively spacious detached house presents an ideal family home, set within an excellent location and is just a short walk from The New Forest National Park. The extended accommodation offers four bedrooms, a first-floor bathroom, and a ground-floor shower room. Further to this, the property boasts a kitchen/breakfast room, a lounge, and a dining room, complemented by gas central heating and double glazing. Outside you will find driveway parking, a single garage, and an enclosed rear garden. With its desirable features and prime setting an internal viewing of this charming home is strongly advised.

Council Tax band: TDB

Tenure: Freehold

GROUND FLOOR 1ST FLOOR