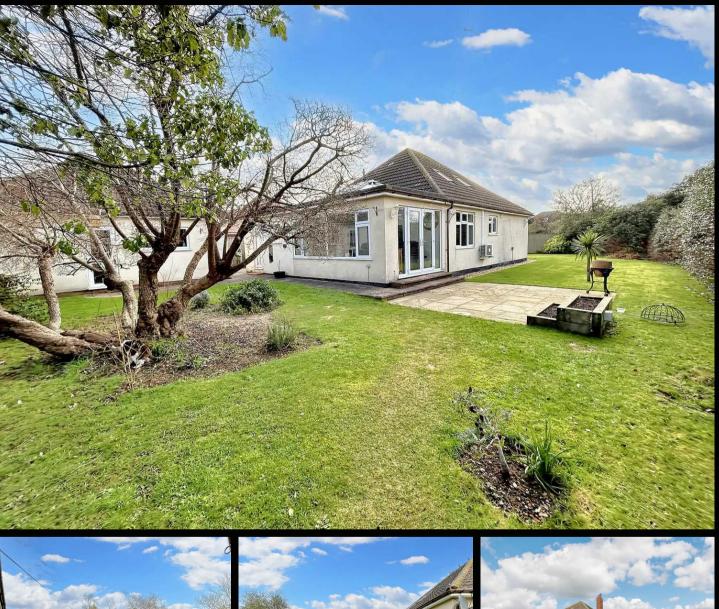

## Langley, Southampton

This immaculately presented chalet must be viewed to fully appreciate the deceptive accommodation on offer. Internally there are three double bedrooms, a large lounge/dining room, a well appointed kitchen, an orangery, two ground floor shower rooms and a further bathroom. Outside of the property is a well maintained wrap around garden, a double garage and extensive driveway parking to front and side. Further features include UPVC double glazing, gas central heating and under floor heating. A truly stunning property that offers versatile accommodation throughout.