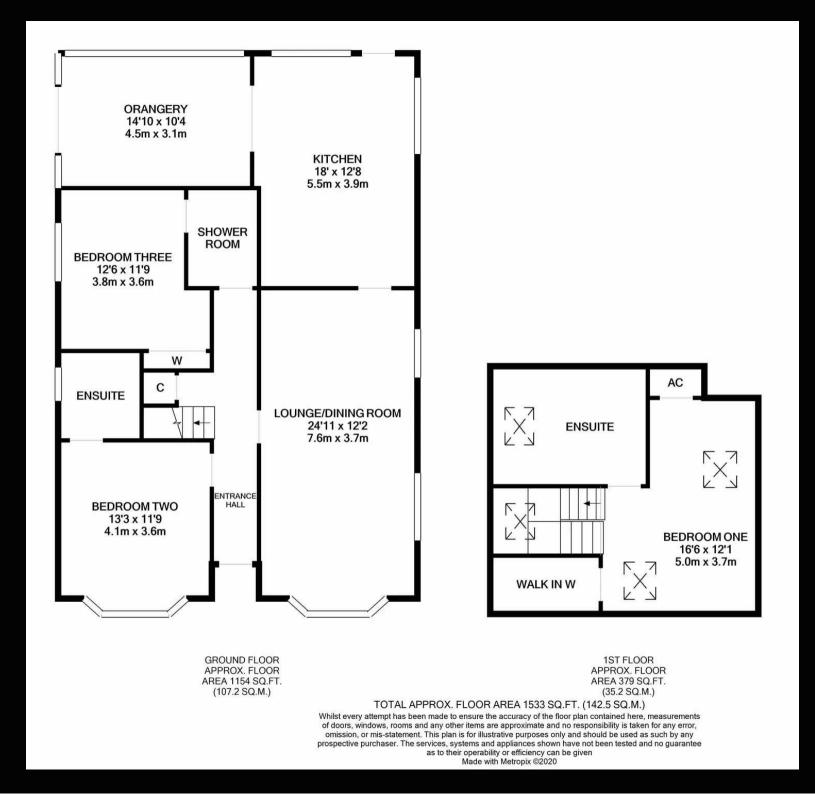

## Langley, Southampton

This immaculately presented chalet must be viewed to fully appreciate the deceptive accommodation on offer. Internally there are three double bedrooms, a large lounge/dining room, a well appointed kitchen, an orangery, two ground floor shower rooms and a further bathroom. Outside of the property is a well maintained wrap around garden, a double garage and extensive driveway parking to front and side. Further features include UPVC double glazing, gas central heating and under floor heating. A truly stunning property that offers versatile accommodation throughout.