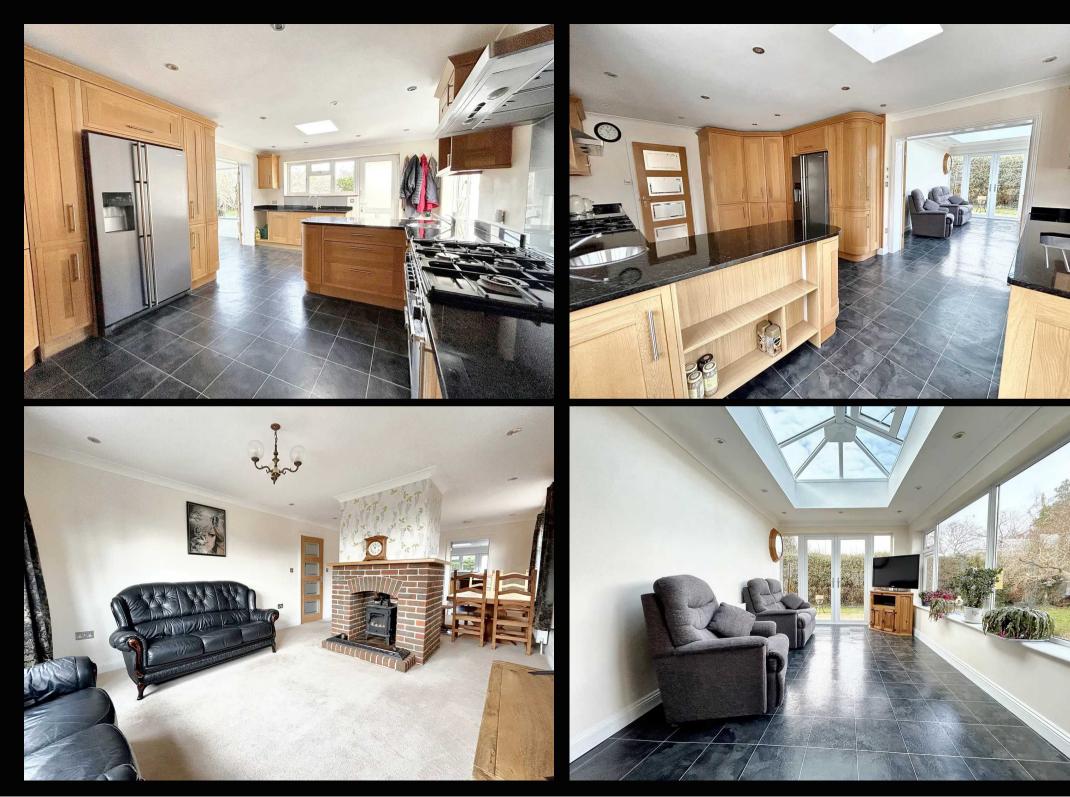

## Langley, Southampton

This immaculately presented chalet must be viewed to fully appreciate the deceptive accommodation on offer. Internally there are three double bedrooms, a large lounge/dining room, a well appointed kitchen, an orangery, two ground floor shower rooms and a further bathroom. Outside of the property is a well maintained wrap around garden, a double garage and extensive driveway parking to front and side. Further features include UPVC double glazing, gas central heating and under floor heating. A truly stunning property that offers versatile accommodation throughout.