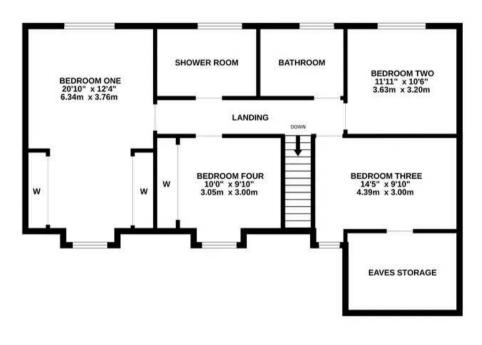

## 17 Wellington Close

Dibden Purlieu, Southampton

A stunning property which has been thoughtfully extended over recent years. Internally there are up to five bedrooms, an open plan kitchen/dining room, a lounge, a snug, a separate utility room, a shower room, a bathroom and a ground floor WC. Outside of the property you will find generous driveway parking to front and an enclosed and sunny garden to the rear. Further features include UPVC double glazing and gas central heating. An internal viewing is strongly recommended to fully appreciate the accommodation on offer.

## 1ST FLOOR 905 sq.ft. (84.1 sq.m.) approx.

## TOTAL FLOOR AREA: 1987 sq.ft. (184.6 sq.m.) approx.

Whilst every attempt has been made to ensure the accuracy of the floorplan contained here, measurements of doors, windows, rooms and any other items are approximate and no responsibility is taken for any error, omission or mis-statement. This plan is for illustrative purposes only and should be used as such by any prospective purchaser. The services, systems and appliances shown have not been tested and no guarantee as to their operability or efficiency can be given.