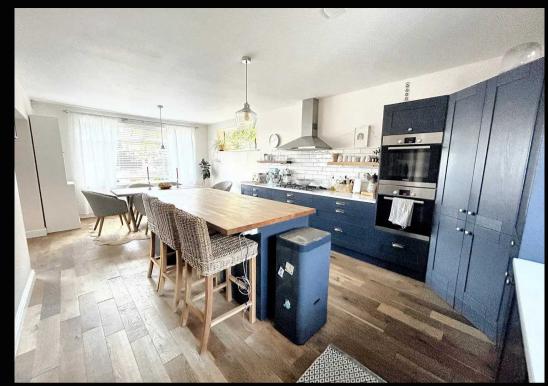

## 17 Wellington Close

Dibden Purlieu, Southampton

A stunning property which has been thoughtfully extended over recent years. Internally there are up to five bedrooms, an open plan kitchen/dining room, a lounge, a snug, a separate utility room, a shower room, a bathroom and a ground floor WC. Outside of the property you will find generous driveway parking to front and an enclosed and sunny garden to the rear. Further features include UPVC double glazing and gas central heating. An internal viewing is strongly recommended to fully appreciate the accommodation on offer.