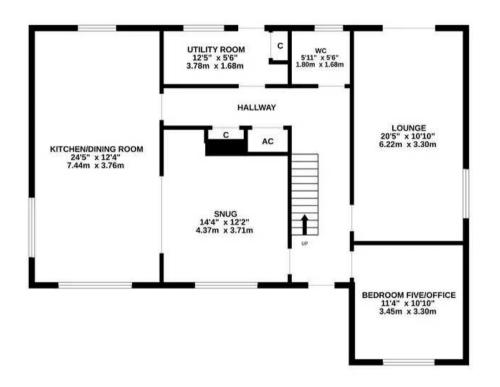

## 17 Wellington Close

Dibden Purlieu, Southampton

A stunning property which has been thoughtfully extended over recent years. Internally there are up to five bedrooms, an open plan kitchen/dining room, a lounge, a snug, a separate utility room, a shower room, a bathroom and a ground floor WC. Outside of the property you will find generous driveway parking to front and an enclosed and sunny garden to the rear. Further features include UPVC double glazing and gas central heating. An internal viewing is strongly recommended to fully appreciate the accommodation on offer.

## GROUND FLOOR 1082 sq.ft. (100.5 sq.m.) approx.

## TOTAL FLOOR AREA: 1987 sq.ft. (184.6 sq.m.) approx.

Whilst every attempt has been made to ensure the accuracy of the floorplan contained here, measurements of doors, windows, rooms and any other items are approximate and no responsibility is taken for any error, omission or mis-statement. This plan is for illustrative purposes only and should be used as such by any prospective purchaser. The services, systems and appliances shown have not been tested and no guarantee as to their operability or efficiency can be given.