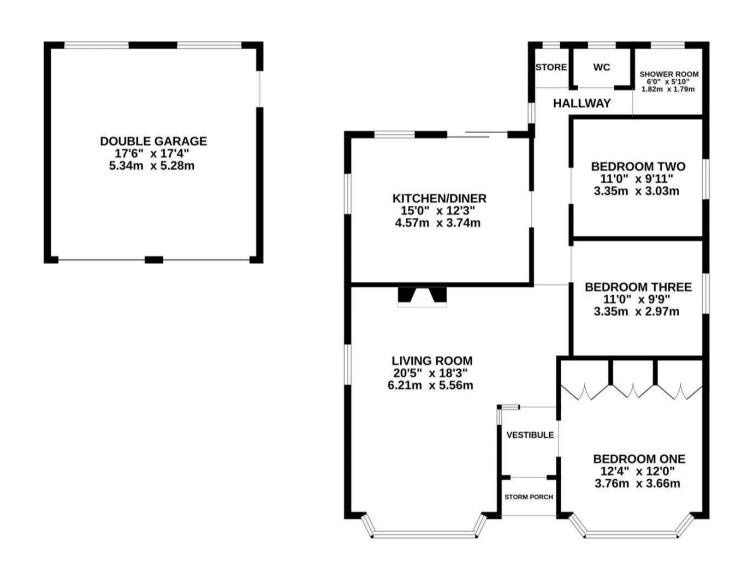

11 Dene Road, Ashurst Offers Over £600,000





## 11 Dene Road

Ashurst, Southampton

Coming to the market for the very first time since it's construction in the 1950's is this charming three bedroom detached bungalow in the highly requested area that is Ashurst. Sat on approximately a third of an acre, this property is sure to appeal. Internally the property has three double bedrooms, kitchen/diner, spacious living room, refitted shower room and separate w/c. Original parquet flooring runs through the home and could be brought back to life with a little TLC. Double glazing throughout the property and double garage as well as gas fired central heating.

Tenure: Freehold

















## GROUND FLOOR 1337 sq.ft. (124.2 sq.m.) approx.