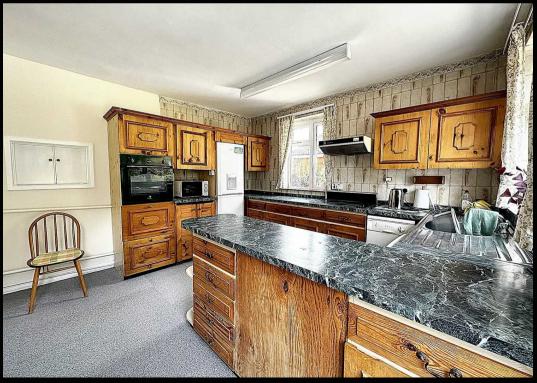

## 11 Dene Road

Ashurst, Southampton

Coming to the market for the very first time since it's construction in the 1950's is this charming three bedroom detached bungalow in the highly requested area that is Ashurst. Sat on approximately a third of an acre, this property is sure to appeal. Internally the property has three double bedrooms, kitchen/diner, spacious living room, refitted shower room and separate w/c. Original parquet flooring runs through the home and could be brought back to life with a little TLC. Double glazing throughout the property and double garage as well as gas fired central heating.