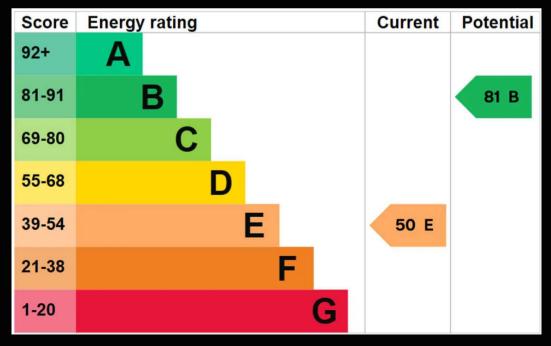

11 Dene Road, Ashurst Offers Over £600,000





## 11 Dene Road

Ashurst, Southampton

Coming to the market for the very first time since it's construction in the 1950's is this charming three bedroom detached bungalow in the highly requested area that is Ashurst. Sat on approximately a third of an acre, this property is sure to appeal. Internally the property has three double bedrooms, kitchen/diner, spacious living room, refitted shower room and separate w/c. Original parquet flooring runs through the home and could be brought back to life with a little TLC. Double glazing throughout the property and double garage as well as gas fired central heating.

Tenure: Freehold

















## GROUND FLOOR 1337 sq.ft. (124.2 sq.m.) approx.