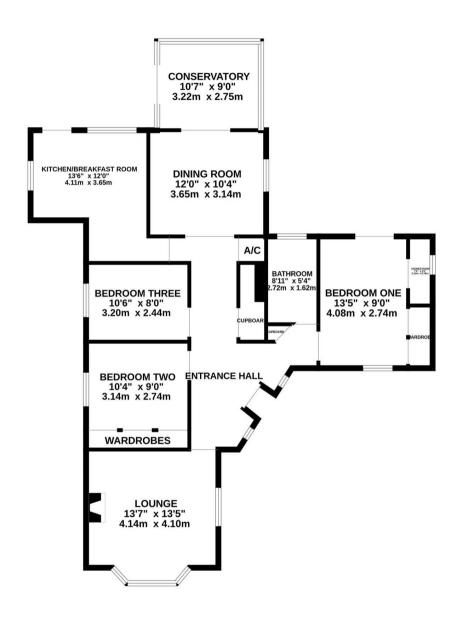

15 Lunedale Road, Dibden Purlieu £549,950





## 15 Lunedale Road

Dibden Purlieu, Southampton

Presented for sale is this wonderful example of a bungalow set on a highly requested road in the village of Dibden Purlieu. The property (which is sat on just over a fifth of an acre) benefits from three double bedrooms (ensuite to main), bathroom, refitted kitchen/breakfast room, lounge, dining room and conservatory. The bungalow also benefits from ample parking to front over a block paved driveway, detached garage with pitched roof to side, spacious rear garden with a wonderful array of well established plants and trees. Viewing for this property is absolutely essential.

Tenure: Freehold

















## GROUND FLOOR 1124 sq.ft. (104.5 sq.m.) approx.