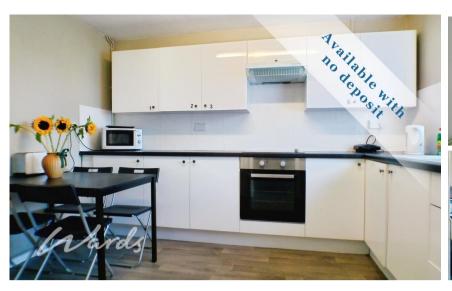

#### **Accommodation**

**Bedroom** 2.396 x 3.094 **Living Room** 2.903 x 3.504 **Bathroom** 1.489 x 2.667 **Kitchen** 2.673 x 3.464