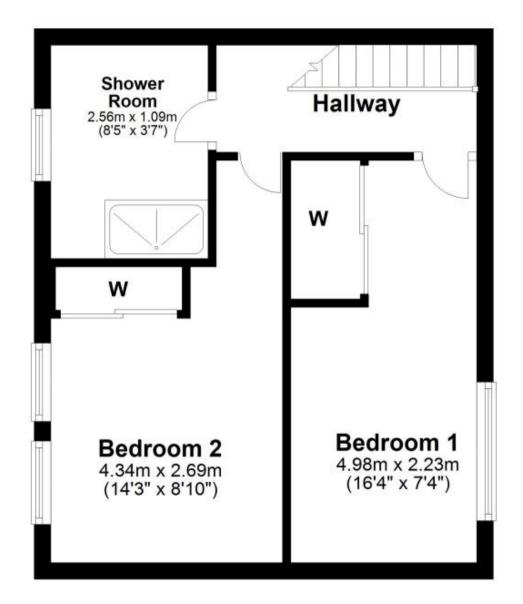

### **Accommodation**

Living Room/Kithcen 4.843 x 5.07

**Bedroom 1** 4.98 x 2. 23 **Bedroom 2** 4.34 x 2.69 **Shower Room** 2.56 x 1.09

CURRENT:

POTENTIAL:

## **First Floor**

Approx. 41.0 sq. metres (441.8 sq. feet)

Total area: approx. 72.5 sq. metres (780.8 sq. feet)