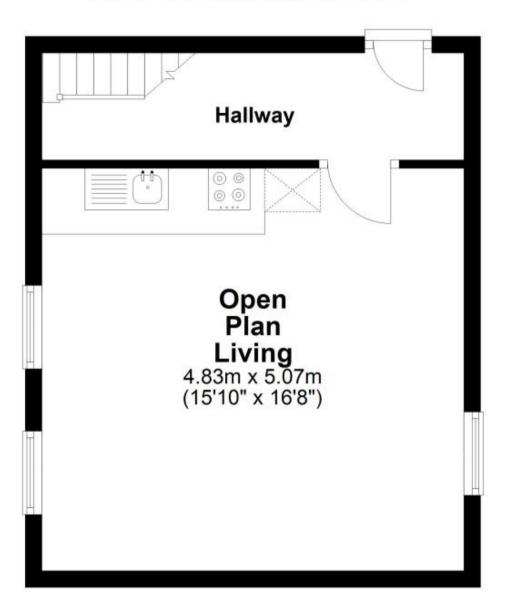

### **Accommodation**

Living Room/Kithcen 4.843 x 5.07

**Bedroom 1** 4.98 x 2. 23 **Bedroom 2** 4.34 x 2.69 **Shower Room** 2.56 x 1.09

CURRENT:

POTENTIAL:

# **Ground Floor**

Approx. 31.5 sq. metres (339.0 sq. feet)