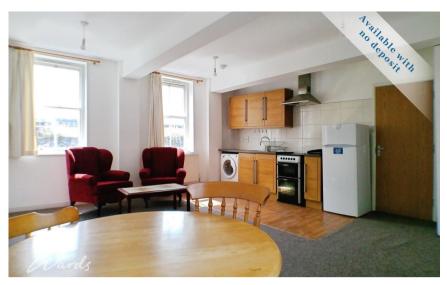

#### **Main Features**

A generous open-plan living area and modern kitchen

Two well-sized bedrooms, each furnished with a bed

A shower room

Furnishings include:

Full-size fridge freezer

Electric cooker

Deposit required is £1,269.23 Canterbury District - Council Tax Band Tax Band C

### **Accommodation**

Living Room/Kithcen 4.843 x 5.07

**Bedroom 1** 4.98 x 2. 23 **Bedroom 2** 4.34 x 2.69 **Shower Room** 2.56 x 1.09

CURRENT:

POTENTIAL: