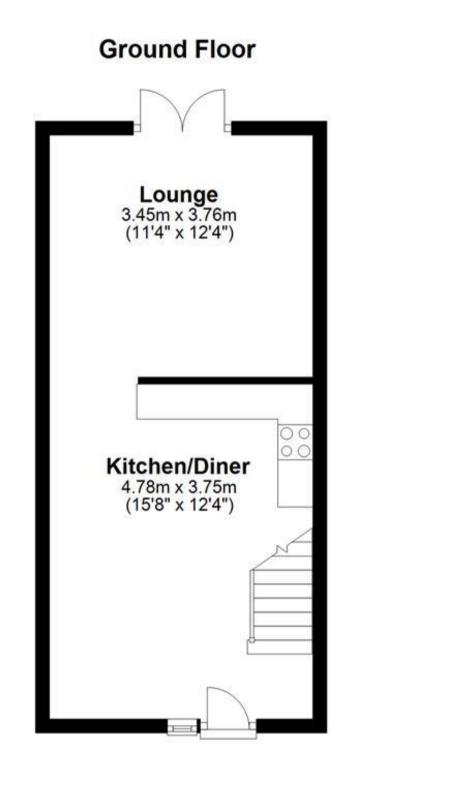

urity deposit. Please contact our Lettings Team who will confirm the total costs involved in renting this property. For clarification, we wish to inform the prospective tenant that we have prepared these details as a general guide. The agent has not carried out a detailed survey nor tested the services, appliances, or specific fitings (unless otherwise stated), and no warranty can be given as to their condition. All room measurements are taken at floor level. We strongly recommend that all the information which we provide about the property is verified by yourself and your advisers. The contents of this publication are @ Wards, 2015. Wards is a trading name of Arun Estates Limited Registered in England No. 2597969



Double Bedroom 1 Single Bedroom 1 Reception 1 Bathroom 1

Accommodation