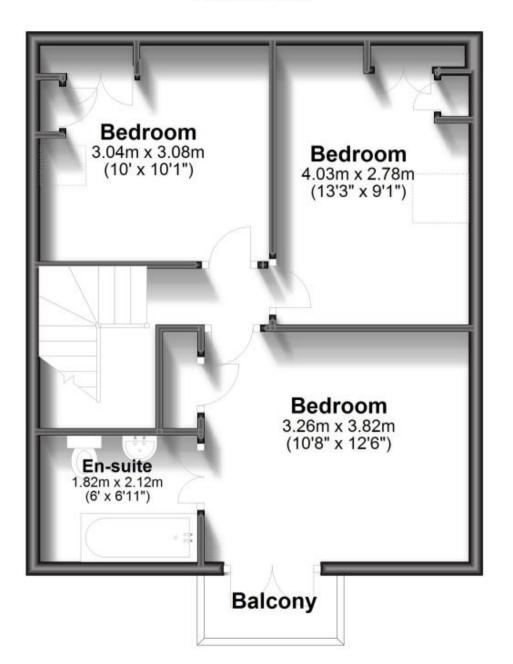

### **Accommodation**

Lounge 4.29 x 6.19

Kitchen 3.25 x 3.24

**Bathroom** 2.98 x 2.55

En-suite 2.12 x 1.82

**Bedroom** 3.26 x 3.82

**Bedroom** 4.03 x 2.78 Bedroom 3.08 x 3.04

Renting a property is a big commitment and we recommend that you visit the

## **First Floor**