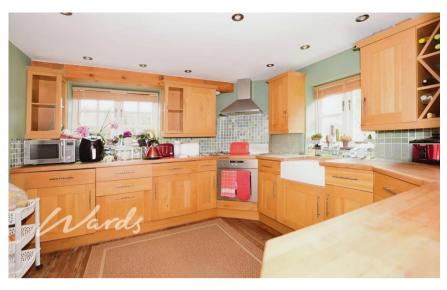

### **Accommodation**

Lounge 4.29 x 6.19

Kitchen 3.25 x 3.24

**Bathroom** 2.98 x 2.55

En-suite 2.12 x 1.82

**Bedroom** 3.26 x 3.82

**Bedroom** 4.03 x 2.78 Bedroom 3.08 x 3.04

Renting a property is a big commitment and we recommend that you visit the

# **Bathroom** Kitchen 2.98m x 2.55m 2.98m x 3.54m (9'9" x 8'4") (9'9" x 11'7") Lounge/Dining Room 4.29m x 6.19m (14'1" x 20'4")