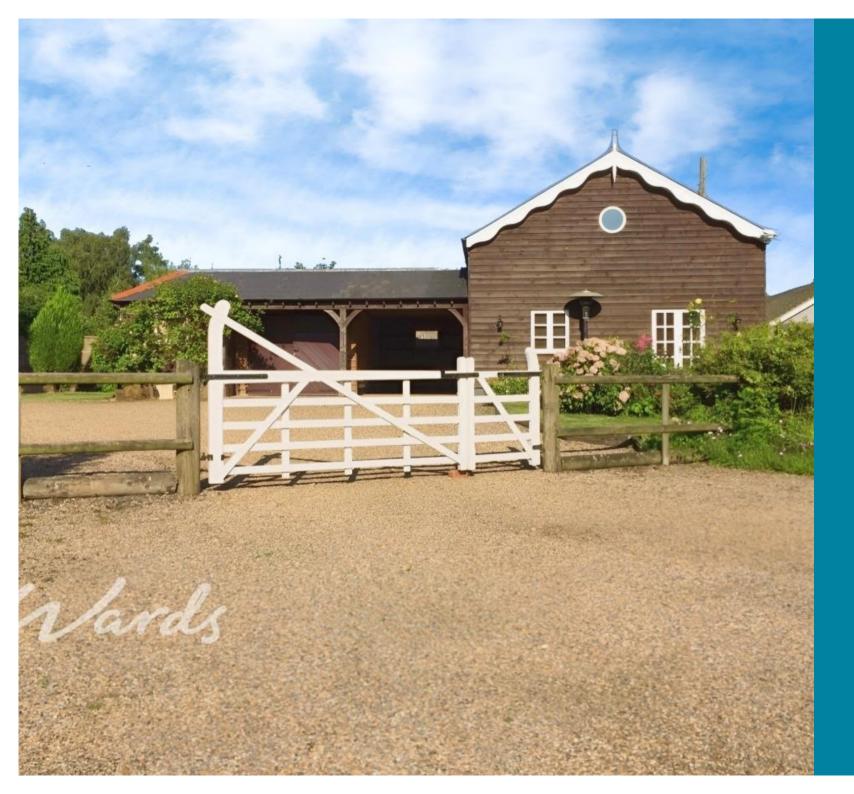

## Price

£1,500 PCM

Fees Apply

Available 25/11/24

**Denton Lane Wootton CT4** 

### **Main Features**

**Rural location** 

Set back from the road, private and gated

Three double bedrooms

**Pets with Discretion** 

Large gardens with a gardener included

\*\* Garages not included \*\*

Deposit required is £1,730.77 Dover District - Council Tax Band Tax Band B