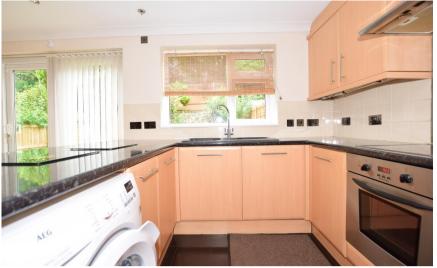

#### **Main Features**

- \*\*No Deposit Option Available \*\*
- Open House Viewings Saturday
- 3 Bedroom semi detached house
- Good driveway parking
- Quiet and secure location
- Integrated dishwasher & Oven/hob

#### Accommodation

 Kitchen/Dining
 Area
 6.66 x 3.05

 Lounge
 4.88 x 3.51
 4.88 x 3.51

 Bedroom
 3.53 x 2.80
 4.88

 Bedroom
 2.95 x 2.80
 4.88

 Bedroom
 2.62 x 1.96
 4.88

 Bathroom
 4.88
 4.88