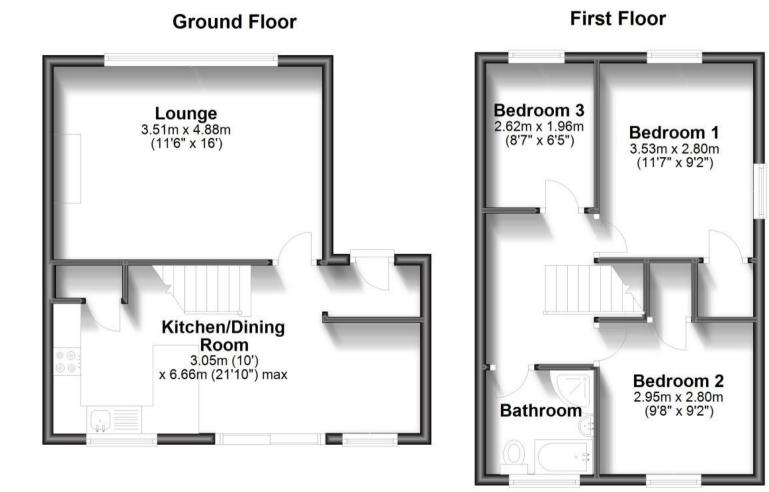

#### Accommodation

 Kitchen/Dining
 Area
 6.66 x 3.05

 Lounge
 4.88 x 3.51
 4.88 x 3.51

 Bedroom
 3.53 x 2.80
 4.88

 Bedroom
 2.95 x 2.80
 4.88

 Bedroom
 2.62 x 1.96
 4.88

 Bathroom
 4.88
 4.88