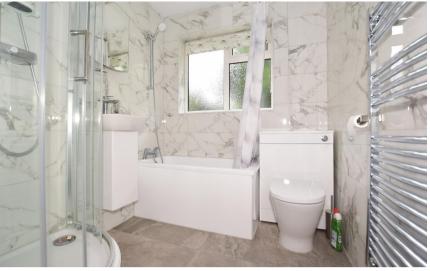

#### Accommodation

 Kitchen/Dining
 Area
 6.66 x 3.05

 Lounge
 4.88 x 3.51
 4.88 x 3.51

 Bedroom
 3.53 x 2.80
 4.88

 Bedroom
 2.95 x 2.80
 4.88

 Bedroom
 2.62 x 1.96
 4.88

 Bathroom
 4.88
 4.88