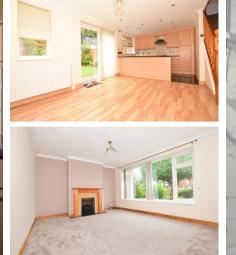

#### Accommodation

 Kitchen/Dining
 Area
 6.66 x 3.05

 Lounge
 4.88 x 3.51
 4.88 x 3.51

 Bedroom
 3.53 x 2.80
 4.88

 Bedroom
 2.95 x 2.80
 4.88

 Bedroom
 2.62 x 1.96
 4.88

 Bathroom
 4.88
 4.88