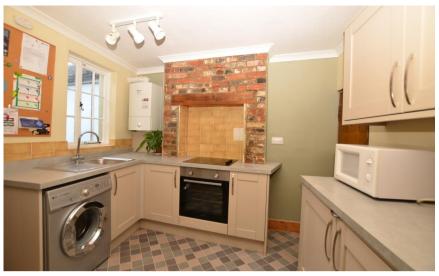

#### Accommodation

**Lounge** 3.16 x 3.12 **Kitchen** 3.00 x 3.10 **Bathroom** 2.76 x 1.59 **Bedroom** 3.14 x 3.15 Bedroom 3.02 x 3.08

## **Ground Floor**