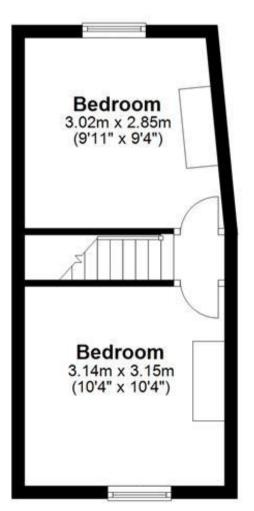

#### Accommodation

**Lounge** 3.16 x 3.12 **Kitchen** 3.00 x 3.10 **Bathroom** 2.76 x 1.59 **Bedroom** 3.14 x 3.15 Bedroom 3.02 x 3.08

## **First Floor**