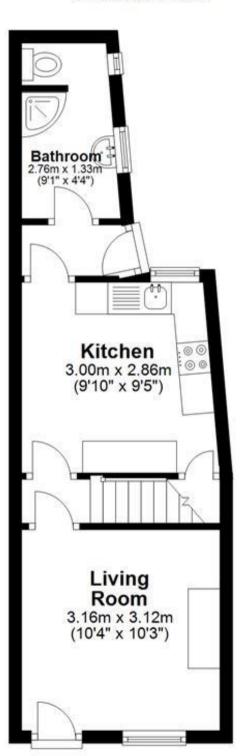

#### Accommodation

**Lounge** 3.16 x 3.12 **Kitchen** 3.00 x 3.10 **Bathroom** 2.76 x 1.59 **Bedroom** 3.14 x 3.15 Bedroom 3.02 x 3.08

## **Ground Floor**