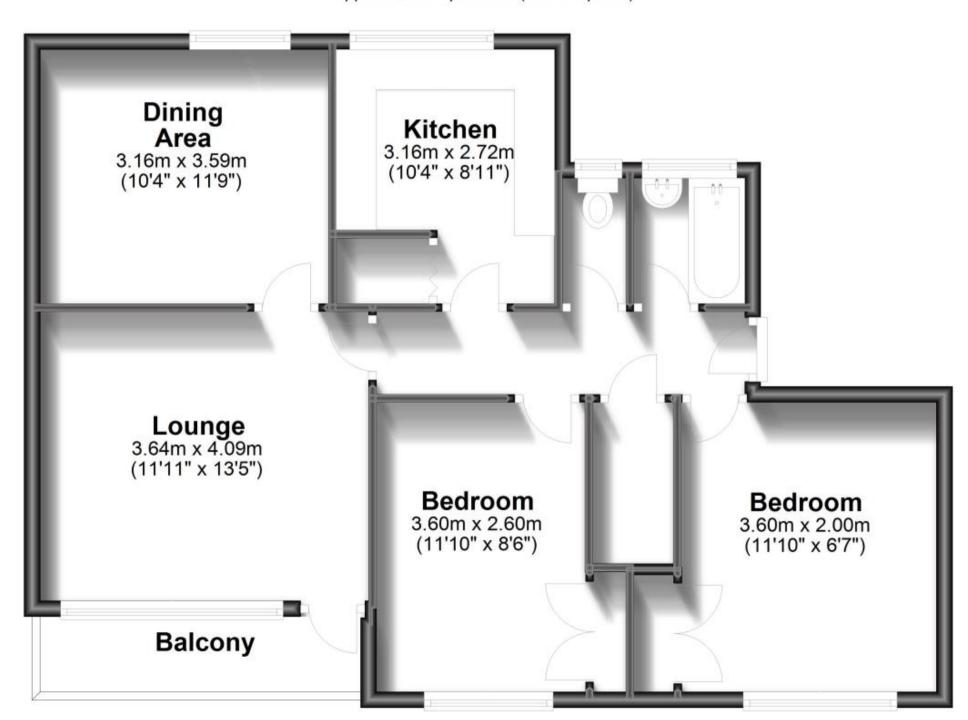

### **Accommodation**

**Kicthen** 2.72 x 3.03 Lounge 4.09 x 3.64

**Dining Room** 3.16 x 3.59

**Bedroom** 3.18 x 3.53 **Bedroom** 3.60 x 2.60 **Bathroom** 1.56 x 1.38

WC 1.56 x 0.79

## **Second Floor**

Approx. 69.5 sq. metres (748.1 sq. feet)