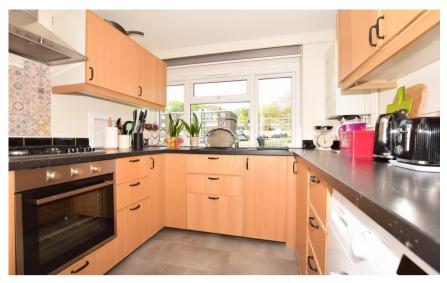

### **Accommodation**

**Kicthen** 2.72 x 3.03 Lounge 4.09 x 3.64

**Dining Room** 3.16 x 3.59

**Bedroom** 3.18 x 3.53 **Bedroom** 3.60 x 2.60 **Bathroom** 1.56 x 1.38

WC 1.56 x 0.79