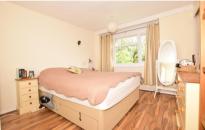

### **Accommodation**

**Kicthen** 2.72 x 3.03 Lounge 4.09 x 3.64

**Dining Room** 3.16 x 3.59

**Bedroom** 3.18 x 3.53 **Bedroom** 3.60 x 2.60 **Bathroom** 1.56 x 1.38

WC 1.56 x 0.79