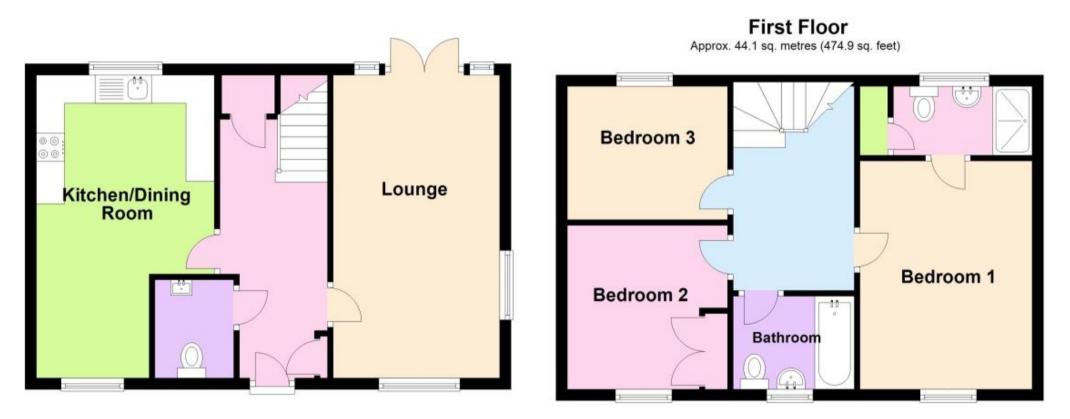

#### Accommodation

Cloak Room  $1.73 \times 1.40$ Kitchen/Diner  $5.36 \times 3.15$ Lounge  $5.36 \times 2.95$ Bedroom 1  $4.04 \times 3.05$ En-Suite  $2.29 \times 1.12$ Bedroom 2  $3.20 \times 2.36$ Bedroom 3  $3.20 \times 2.36$ Bathroom  $2.14 \times 1.65$ 

## Ground Floor

Approx. 44.0 sq. metres (473.2 sq. feet)

Total area: approx. 88.1 sq. metres (948.2 sq. feet)