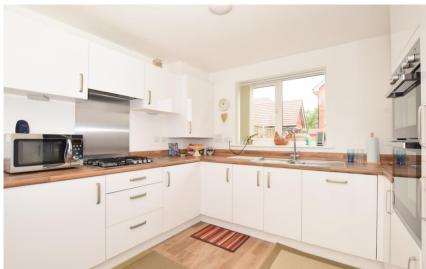

#### Accommodation

Cloak Room  $1.73 \times 1.40$ Kitchen/Diner  $5.36 \times 3.15$ Lounge  $5.36 \times 2.95$ Bedroom 1  $4.04 \times 3.05$ En-Suite  $2.29 \times 1.12$ Bedroom 2  $3.20 \times 2.36$ Bedroom 3  $3.20 \times 2.36$ Bathroom  $2.14 \times 1.65$ 