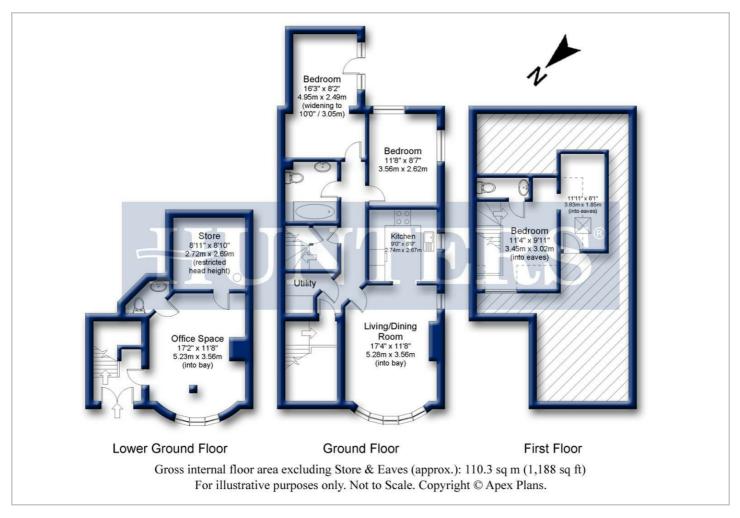

# HUNTERS®

HERE TO GET you THERE



## Tinshill Road

Cookridge, LS16 7DN

Guide Price £325,000









Council Tax: D



## 99 Tinshill Road

Cookridge, LS16 7DN

## Guide Price £325,000







Tel: 0113 323 7720









#### Road Map Hybrid Map Terrain Map







#### Floor Plan



#### Viewing

Please contact our Hunters Horsforth Office on 0113 323 7720 if you wish to arrange a viewing appointment for this property or require further information.

### **Energy Efficiency Graph**



These particulars are intended to give a fair and reliable description of the property but no responsibility for any inaccuracy or error can be accepted and do not constitute an offer or contract. We have not tested any services or appliances (including central heating if fitted) referred to in these particulars and the purchasers are advised to satisfy themselves as to the working order and condition. If a property is unoccupied at any time there may be reconnection charges for any switched off/disconnected or drained services or appliances - All measurements are approximate.

THINKIN