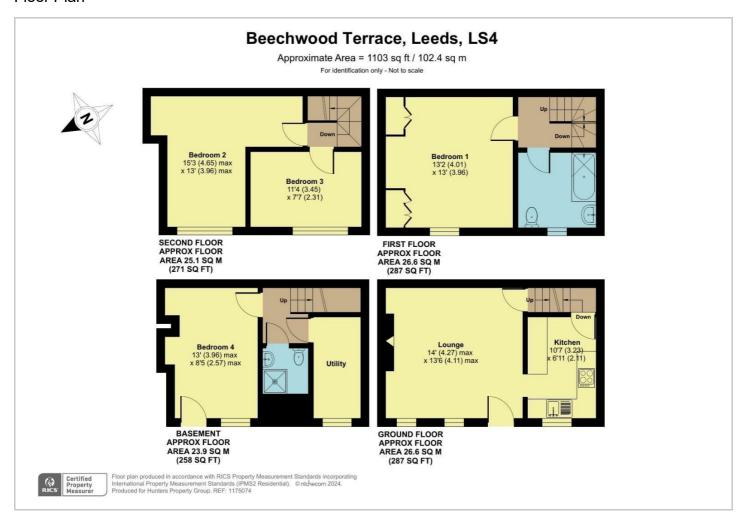

# HUNTERS®

HERE TO GET you THERE



## **Beechwood Terrace**

Leeds, LS4 2NG

Guide Price £250,000







Council Tax: A



## 35 Beechwood Terrace

Leeds, LS4 2NG

## Guide Price £250,000







Tel: 0113 323 7720









#### Road Map Hybrid Map Terrain Map







#### Floor Plan



#### Viewing

Please contact our Hunters Horsforth Office on 0113 323 7720 if you wish to arrange a viewing appointment for this property or require further information.

### **Energy Efficiency Graph**



These particulars are intended to give a fair and reliable description of the property but no responsibility for any inaccuracy or error can be accepted and do not constitute an offer or contract. We have not tested any services or appliances (including central heating if fitted) referred to in these particulars and the purchasers are advised to satisfy themselves as to the working order and condition. If a property is unoccupied at any time there may be reconnection charges for any switched off/disconnected or drained services or appliances - All measurements are approximate.

THINKIN