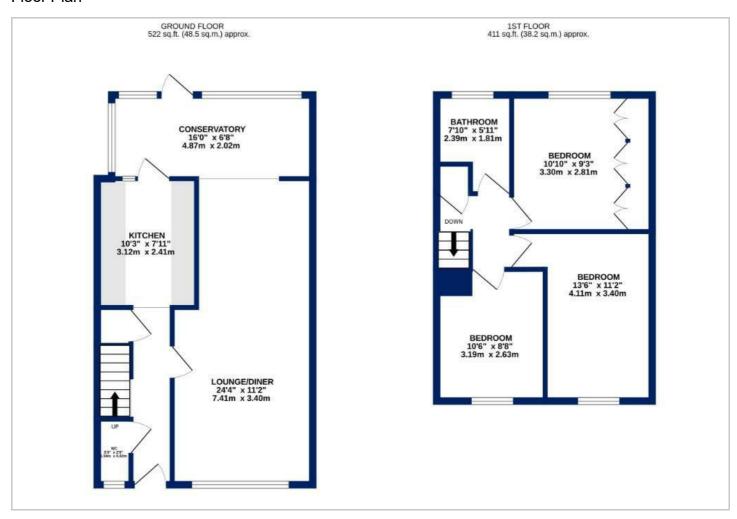

# HUNTERS®

HERE TO GET you THERE



### Dale Park Avenue

Cookridge, LS16 7PU

£300,000







Council Tax: C



## 37 Dale Park Avenue

Cookridge, LS16 7PU

£300,000







Tel: 0113 323 7720









#### Road Map Hybrid Map Terrain Map







#### Floor Plan



#### Viewing

Please contact our Hunters Horsforth Office on 0113 323 7720 if you wish to arrange a viewing appointment for this property or require further information.

#### **Energy Efficiency Graph**



These particulars are intended to give a fair and reliable description of the property but no responsibility for any inaccuracy or error can be accepted and do not constitute an offer or contract. We have not tested any services or appliances (including central heating if fitted) referred to in these particulars and the purchasers are advised to satisfy themselves as to the working order and condition. If a property is unoccupied at any time there may be reconnection charges for any switched off/disconnected or drained services or appliances - All measurements are approximate.

THINKI