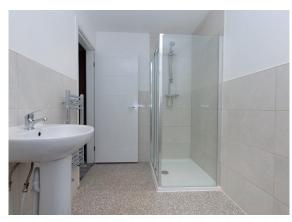

#### MAIN BATHROOM

- White k-vit sanitary ware complemented by chrome fittings and scude taps (optional upgrades available)
- Half tiling to all walls using contemporary porcelain tiles
- Full tiling to bath using contemporary porcelain tiles
- K-vit chrome thermostatic shower fitting

#### **ENSUITE**

- White k-vit sanitary ware complemented by chrome fittings and scudo taps (optional upgrades available)
- Full tiling to shower area and half tiling to all other walls using porcelain tiles (where applicable)
- Shower enclosure with glazed door and chrome trim (where applicable)
- K-vit chrome thermostatic shower fitting (optional upgrades available)