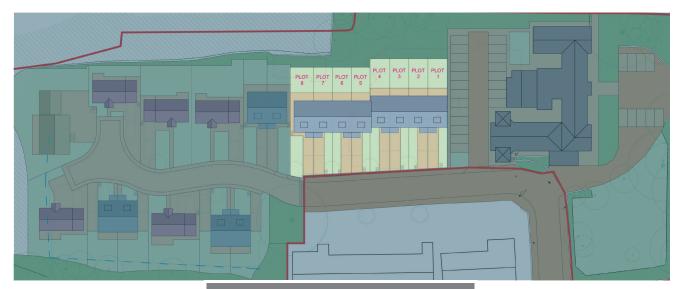

# NIGHTINGALE 8 four bedroom terraced houses

# Plots I-8 Transvaal Terrace, Batley, WFI7 0AA

Lounge WC

5000mm x 3000mm Kitchen/dining 3000mm x 4965mm 900mm x 1750mm

 Bedroom
 3000mm x 4435mm

 Bedroom
 3530mm x 3000mm

 Study
 2700mm x 1900mm

 Bathroom
 1900mm x 1760mm