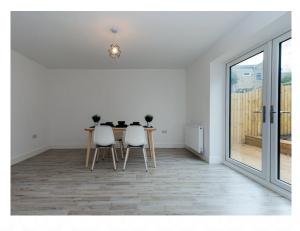

#### **KITCHEN**

- Fitted quality range 18mm carcass kitchen units and 40mm work tops and upstands with handleless doors (choice of colours available)
- Stainless steel sink and drainer with lamona mixer tap
- Stainless steel lamona 4 burner gas hob, fan assisted oven & extractor hood (optional upgrade available)
- Integrated lamona frost free fridge/freezer space (optional upgrade available)
- Integrated dishwasher (available as optional upgrade)
- All kitchen appliances come with 3 year warranty

## WINDOWS AND EXTERNAL DOORS

- U-pvc double glazed windows finished in Anthracite Grey (argon filled with thermal break) with adjustable ventilators and lockable handles in chrome
- U-pvc double glazed french doors (where applicable)
- GRP front doors with integrated vision panel and anti-snap locks (secured by design compliant)
- Modern chrome handles throughout