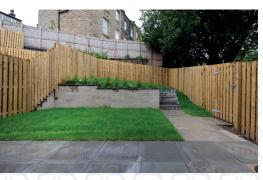

#### **EXTERNAL FEATURES**

- Planting scheme design by Landscape Architect
- Paving flags to be laid to rear gardens
- Block paving to front driveways
- I.8m Boundary fencing to rear of property
- Trees and shrubs planted to approved design
- Electric car charging points to approved design