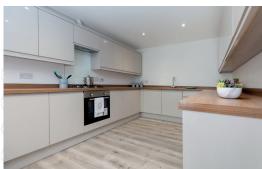

#### **KITCHEN**

- Fitted quality range 18mm carcass kitchen units and 40mm work tops and upstands with handleless doors (choice of colours available)
- Stainless steel sink and drainer with lamona mixer tap
- Stainless steel lamona 4 burner gas hob, fan assisted oven & extractor hood (optional upgrade available)
- Integrated lamona frost free fridge/freezer space (optional upgrade available)
- Integrated dishwasher (available as optional upgrade)
- All kitchen appliances come with 3 year warranty