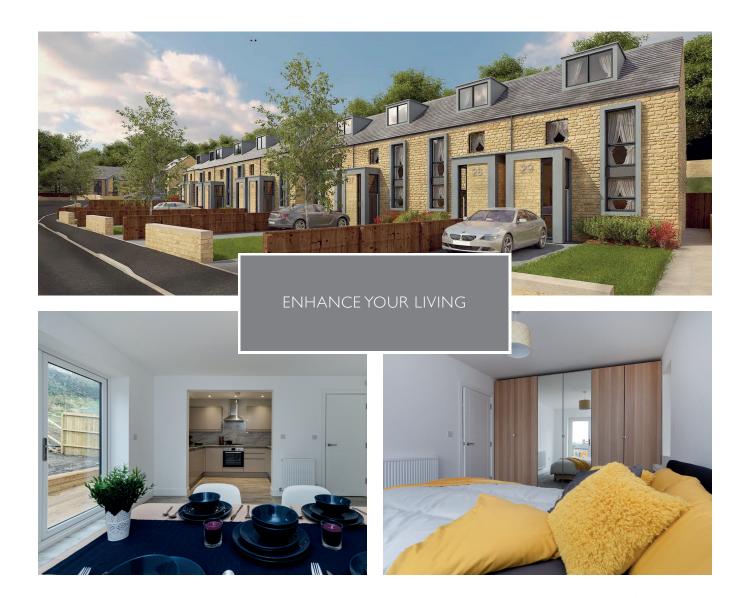

# NIGHTINGALE 8 four bedroom terraced houses

# Plots I-8 Transvaal Terrace, Batley, WFI7 0AA

Lounge WC

5000mm x 3000mm Kitchen/dining 3000mm x 4965mm 900mm x 1750mm

 Bedroom
 3000mm x 4435mm

 Bedroom
 3530mm x 3000mm

 Study
 2700mm x 1900mm

 Bathroom
 1900mm x 1760mm