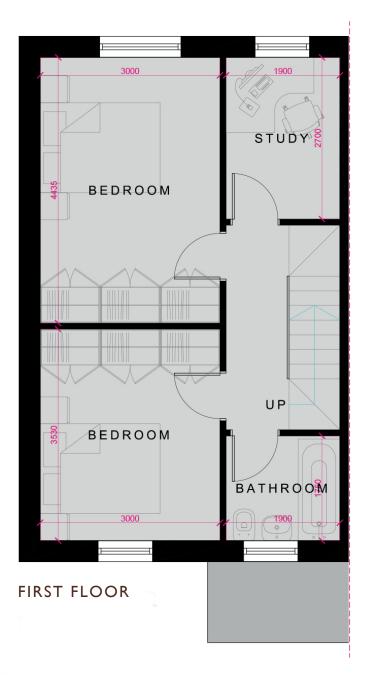

# Plots I-8 Transvaal Terrace, Batley, WFI7 0AA

Lounge WC

5000mm x 3000mm Kitchen/dining 3000mm x 4965mm 900mm x 1750mm

 Bedroom
 3000mm x 4435mm

 Bedroom
 3530mm x 3000mm

 Study
 2700mm x 1900mm

 Bathroom
 1900mm x 1760mm