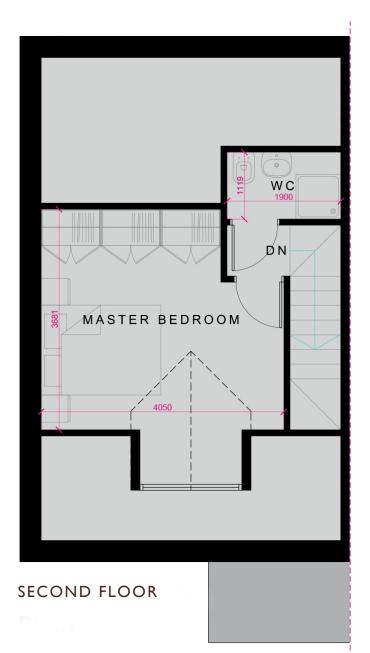

# Plots I-8 Transvaal Terrace, Batley, WFI7 0AA

Lounge WC

5000mm x 3000mm Kitchen/dining 3000mm x 4965mm 900mm x 1750mm

 Bedroom
 3000mm x 4435mm

 Bedroom
 3530mm x 3000mm

 Study
 2700mm x 1900mm

 Bathroom
 1900mm x 1760mm