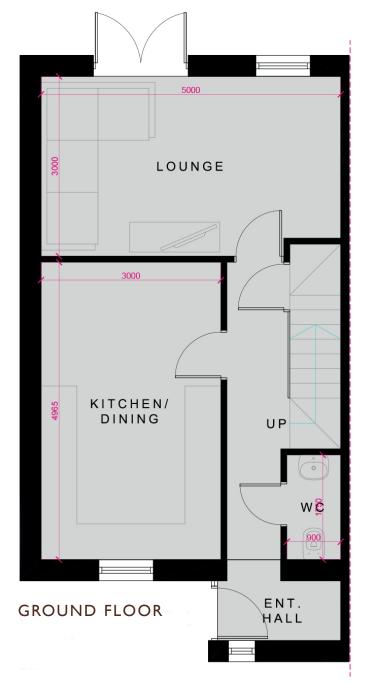

# Plots I-8 Transvaal Terrace, Batley, WFI7 0AA

Lounge WC

5000mm x 3000mm Kitchen/dining 3000mm x 4965mm 900mm x 1750mm

 Bedroom
 3000mm x 4435mm

 Bedroom
 3530mm x 3000mm

 Study
 2700mm x 1900mm

 Bathroom
 1900mm x 1760mm