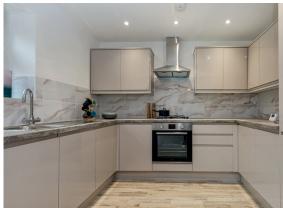

#### **KITCHEN**

- Fitted quality range 18mm carcass kitchen units and 40mm work tops and upstands with handleless doors (choice of colours available)
- Stainless steel sink and drainer with lamona mixer tap
- Stainless steel lamona 4 burner gas hob, fan assisted oven & extractor hood (optional upgrade available)
- Integrated lamona frost free fridge/freezer space (optional upgrade available)
- Integrated dishwasher (available as optional upgrade)
- All kitchen appliances come with 3 year warranty