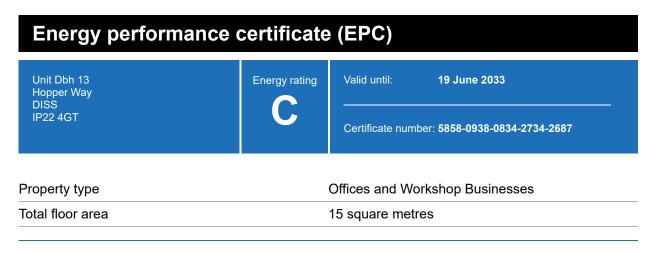

# **Energy efficiency rating for this property**

This property's current energy rating is C.

Properties are given a rating from A+ (most efficient) to G (least efficient).

Properties are also given a score. The larger the number, the more carbon dioxide (CO2) your property is likely to emit.

# Breakdown of this property's energy performance

| Main heating fuel                          | Grid Supplied Electricity       |
|--------------------------------------------|---------------------------------|
| Building environment                       | Heating and Natural Ventilation |
| Assessment level                           | 3                               |
| Building emission rate (kgCO2/m2 per year) | 35.42                           |
| Primary energy use (kWh/m2 per year)       | 358                             |