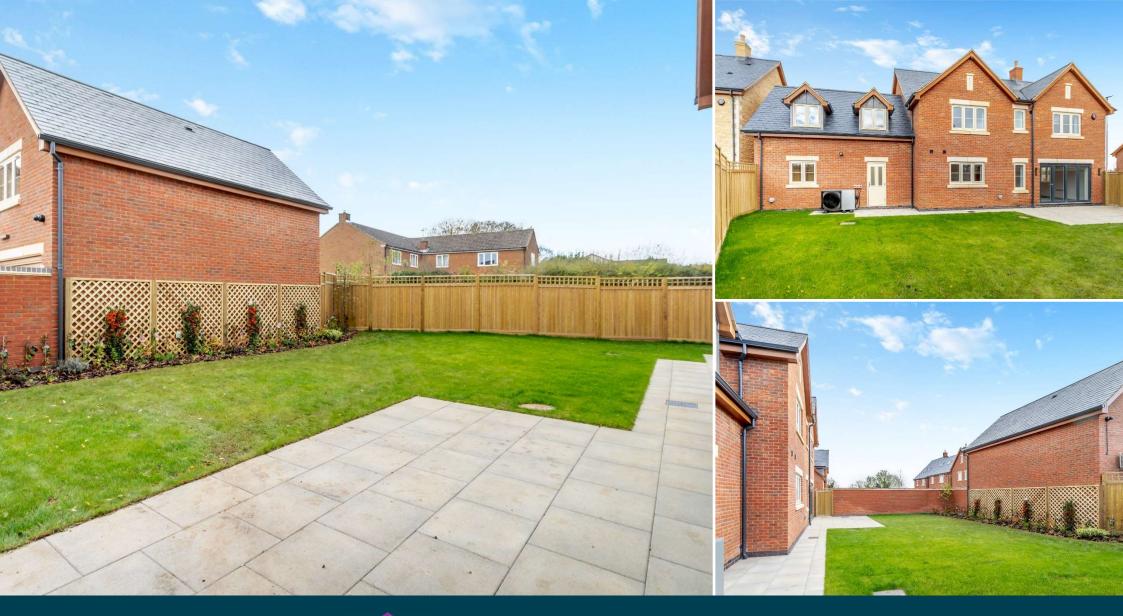

## Outside

The property has a block-paved driveway offering ample parking and access to the double garage with electric doors. There is pedestrian access to the left-hand side of the property leading to the rear garden. The south-facing rear garden is predominantly laid to lawn with planted borders, a patio sitting directly off the property and is fenced or walled on all sides.