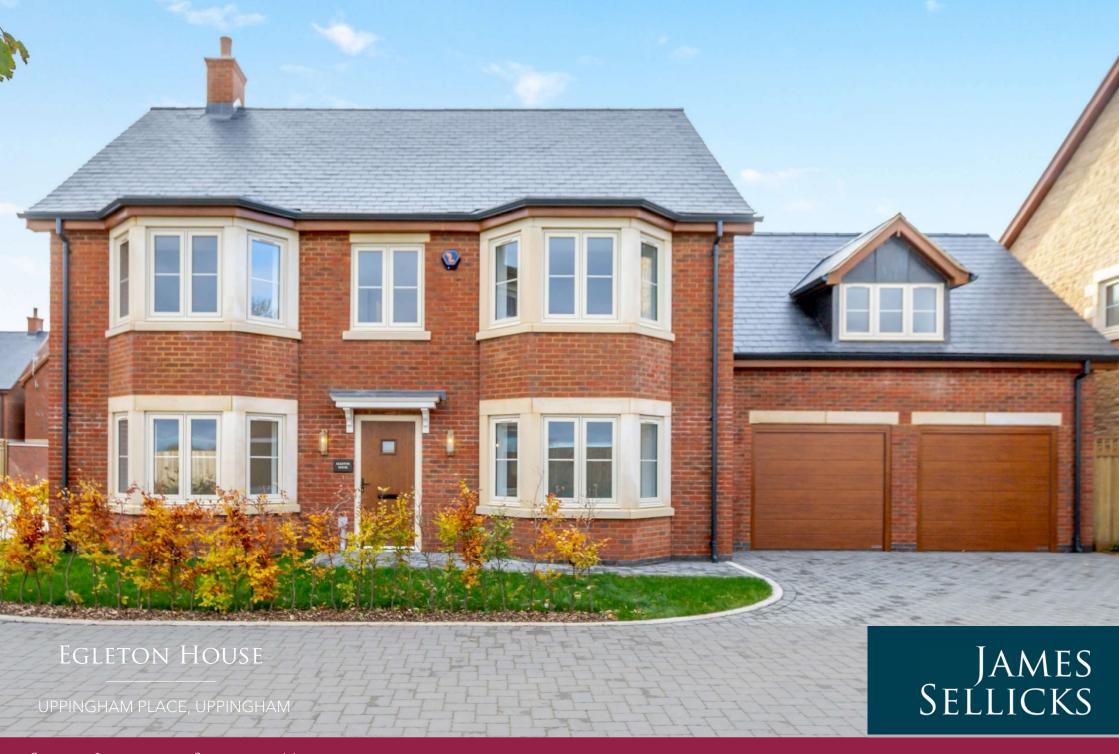

## "... DOUBLE-FRONTED, FIVE-BEDROOM HOME ..."

An individually designed, double-fronted five-bedroom home with spacious accommodation, a private driveway, and a double garage with a south-facing garden and within easy-walking distance of Uppingham town centre.

Open Plan Living Kitchen • Two Reception Rooms • Utility Room,
Downstairs Cloakroom • Five Double Bedrooms • Family Bathroom, Three
Ensuites • Private Driveway, Double Garage • South-Facing Garden •
Walking Distance to Town Centre • Exclusive Development •

## Outside

The property has a block-paved driveway offering ample parking and access to the double garage with electric doors. There is pedestrian access to the left-hand side of the property leading to the rear garden. The south-facing rear garden is predominantly laid to lawn with planted borders, a patio sitting directly off the property and is fenced or walled on all sides.