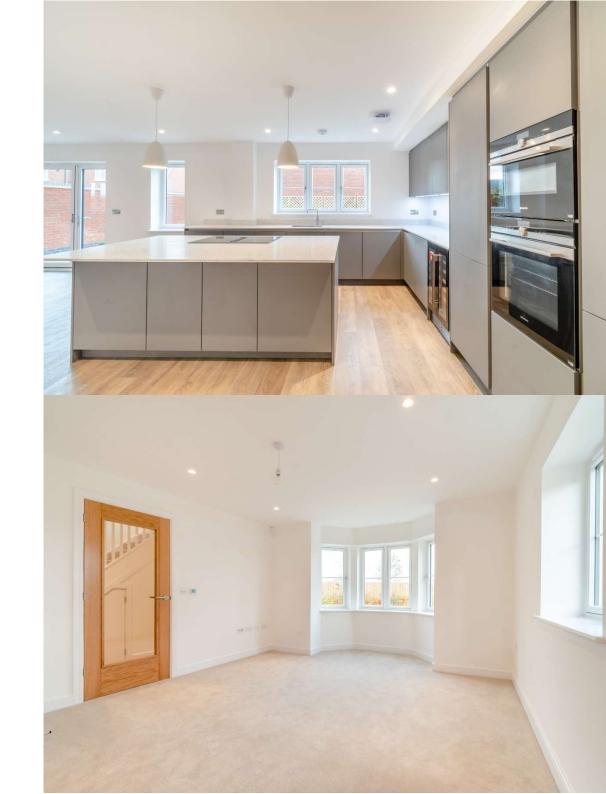

At the far end of the hallway, you'll find the impressive open plan living kitchen, spanning the width of the property with bi-folding doors opening out to the south-facing garden. The kitchen area itself has a comprehensive range of modern fitted units with a central island and breakfast bar. There are all integrated appliances with the addition of a Quooker tap and a wine fridge. The kitchen provides access into a utility room with space and plumbing for white goods and a door out to the side.

## **Accommodation**

Enter the property into an entrance hall with access to the downstairs cloakroom and stairs rising to the first floor. The two reception rooms for the property sit to either side of the entrance hall, a living room to the left and a study/snug to the right, both with bay windows to the front.