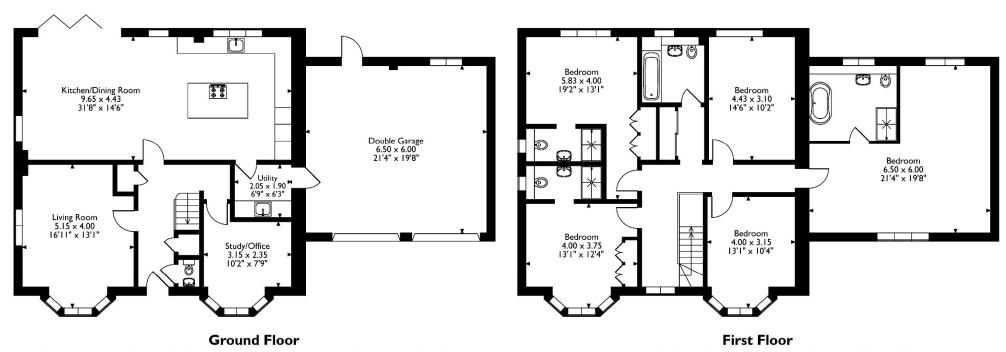

## **Accommodation**

Enter the property into an entrance hall with access to the downstairs cloakroom and stairs rising to the first floor. The two reception rooms for the property sit to either side of the entrance hall, a living room to the left and a study/snug to the right, both with bay windows to the front.

At the far end of the hallway, you'll find the impressive open plan living kitchen, spanning the width of the property with bi-folding doors opening out to the south-facing garden. The kitchen area itself has a comprehensive range of modern fitted units with a central island and breakfast bar. There are all integrated appliances with the addition of a Quooker tap and a wine fridge. The kitchen provides access into a utility room with space and plumbing for white goods and a door out to the side.

To the first floor a large and light landing gives way to the bedroom and bathroom accommodation. There are five double bedrooms, two at the front with bay windows, two at the rear overlooking the garden and the fifth sitting above the garage with a large ensuite bathroom. There are a further two ensuite shower rooms and a family bathroom.

Please note that the location of doors, windows and other items are approximate and this floorplan is to be used for illustrative purposes only. Unauthorized reproduction is prohibited.