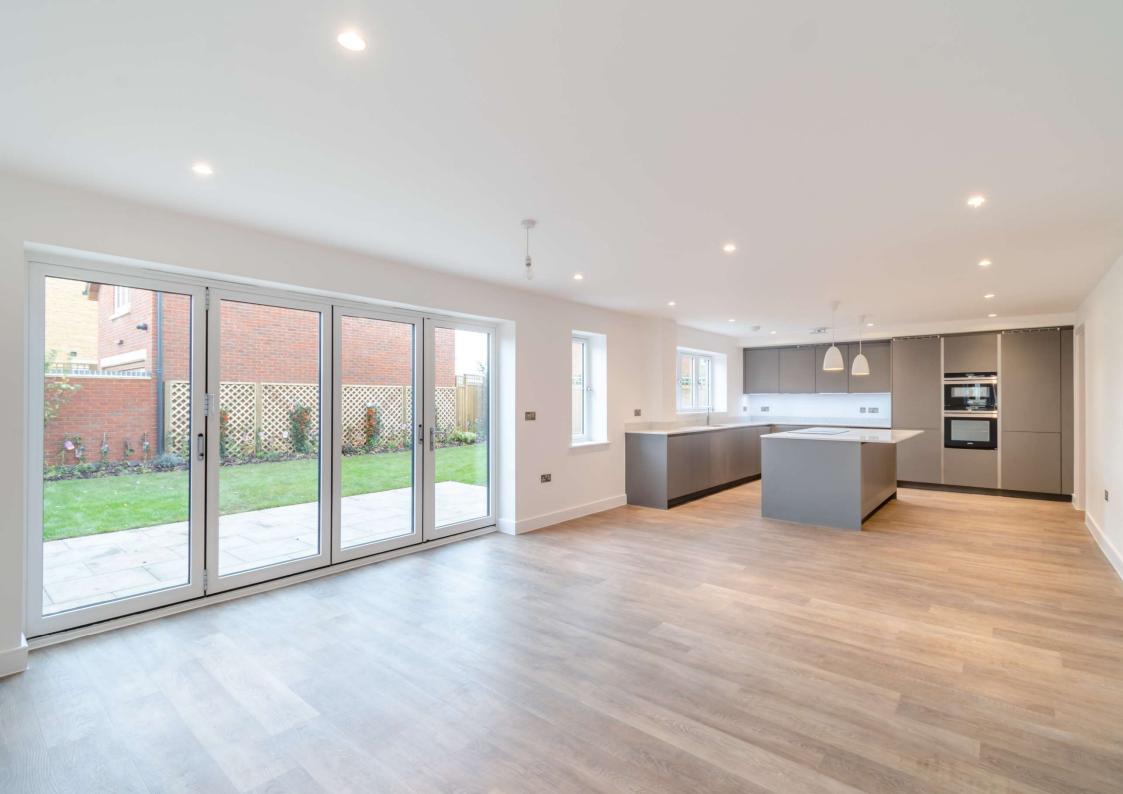

At the far end of the hallway, you'll find the impressive open plan living kitchen, spanning the width of the property with bi-folding doors opening out to the south-facing garden. The kitchen area itself has a comprehensive range of modern fitted units with a central island and breakfast bar. There are all integrated appliances with the addition of a Quooker tap and a wine fridge. The kitchen provides access into a utility room with space and plumbing for white goods and a door out to the side.