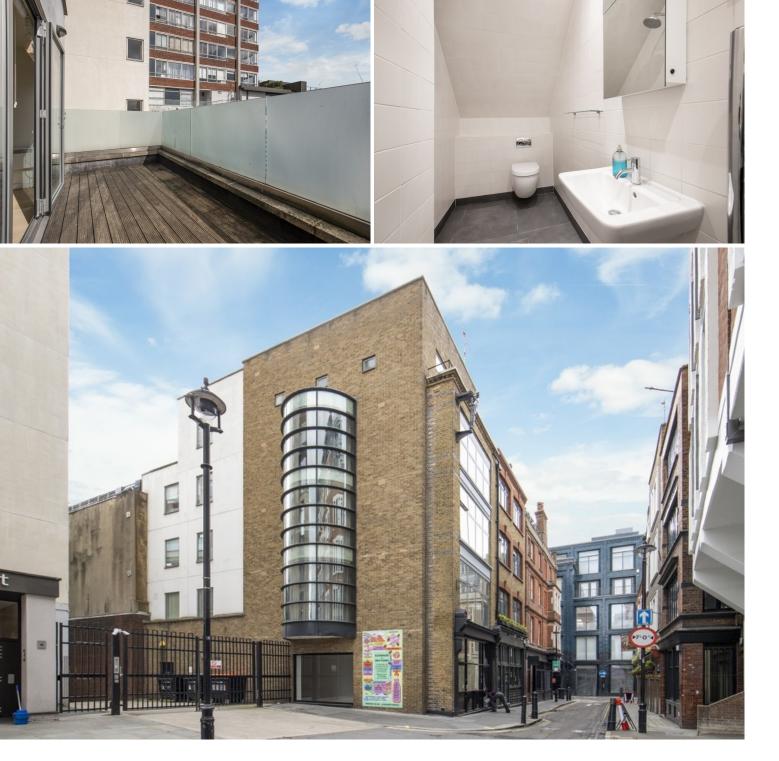

# Marshall Street, Carnaby, W1F £950 pw

> 3 Bedrooms > 2 Bathroom

**U**nfurnished

Three bedrooms

- > Two bathrooms (one en-suite)
- > Fourth Floor (with direct lift access)
- > Wooden floors throughout
- > Open plan
- > Unfurnished
- Large roof terrace
- Moments from Kingly Court
- Short walk to Piccadilly Circus and Oxford Circus
- > Available immediately

Situated on the 4th (top) floor of a modern residential building moments from Carnaby Street, this contemporary three bedroom apartment features an open plan reception room with views to Marshall Street, three quiet double bedrooms and one large bathroom and one en-suite shower room. Available immediately on an unfurnished basis.

#### WHAT WE LOVE

Kingly Court and all its fantastic restaurants is moments away Tranquil Golden Square is a couple of minutes walk away Inko Nito is seconds from the apartment amazing Japanese food Beautifully bright and spacious apartment Berwick Street food market is moments away.