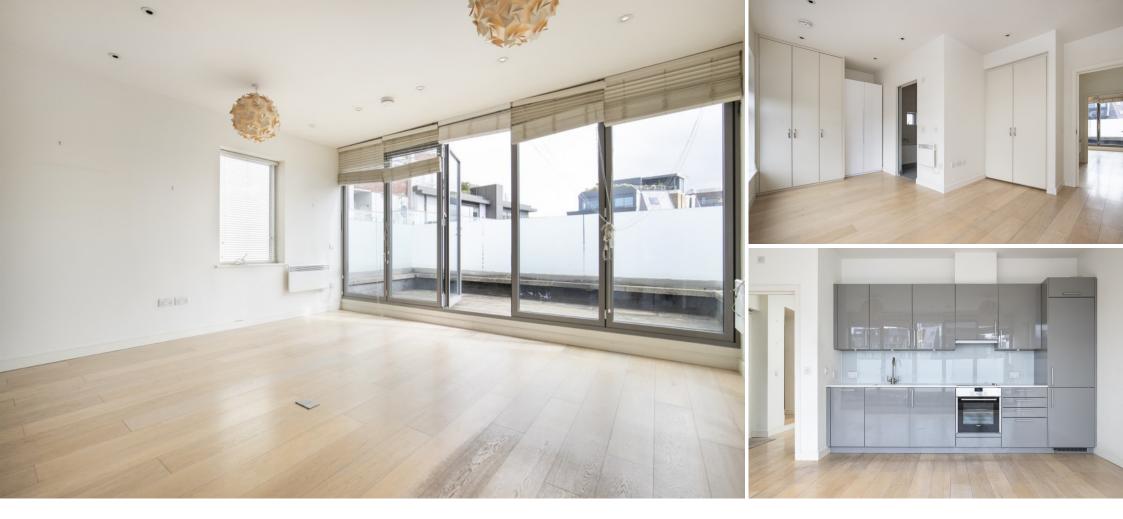

# Marshall Street, Carnaby, W1F £950 pw

> 3 Bedrooms > 2 Bathroom

**U**nfurnished

Three bedrooms

- > Two bathrooms (one en-suite)
- > Fourth Floor (with direct lift access)
- > Wooden floors throughout
- > Open plan
- > Unfurnished
- Large roof terrace
- Moments from Kingly Court
- Short walk to Piccadilly Circus and Oxford Circus
- > Available immediately

Situated on the 4th (top) floor of a modern residential building moments from Carnaby Street, this contemporary three bedroom apartment features an open plan reception room with views to Marshall Street, three quiet double bedrooms and one large bathroom and one en-suite shower room. Available immediately on an unfurnished basis.

#### WHAT YOU NEED TO KNOW

Direct lift access Double glazed windows One bathroom and one shower room Built in storage in all three bedrooms 24 hour security close by.