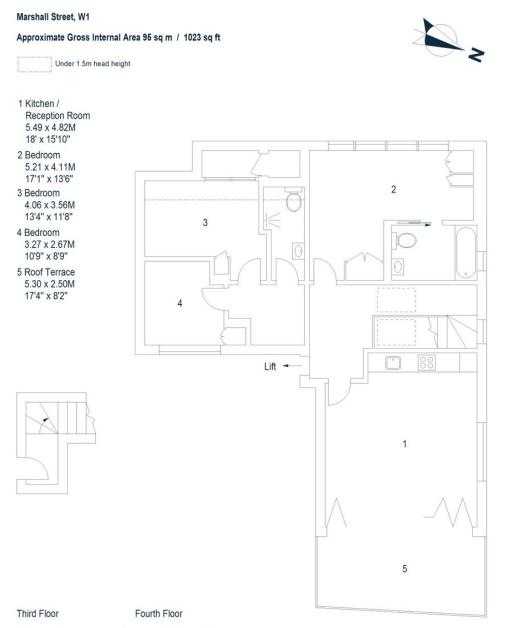

## Floorplan

EPC

|                                             | Current | Potentia |
|---------------------------------------------|---------|----------|
| Very energy efficient - lower running costs |         |          |
| (92-100) 🗛                                  |         |          |
| (81-91) <b>B</b>                            |         |          |
| (69-80) C                                   |         |          |
| (55-68)                                     | 58      | 59       |
| (39-54)                                     |         |          |