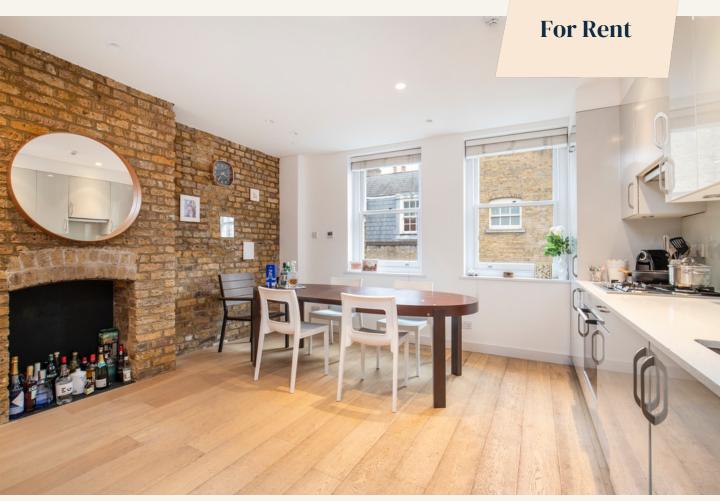

## Neal's Yard, Seven Dials WC2

1 bedroom | 829 sq ft £795 pw

A unique one-bedroom apartment in a converted warehouse with private terrace and stunning features like exposed brickwork and fireplaces in picturesque Neal's Yard. Spanning over 800 sq ft and with a contemporary interior and plentiful storage. Available August unfurnished.

#### What you need to know

- Private terrace
- Lots of character
- Open plan kitchen
- Third Floor (walk up)
- Views of Neal's Yard
- Unfurnished
- Available mid-August
- Full sized fridge/ freezer
- Exposed Brick
- Close to Covent Garden Tube

#### Overview

This one bedroom apartment is steeped in character being a warehouse conversion. Located in the beautiful enclave of Neal's Yard, the apartment is on the top floor, walk-up, and is flooded in natural light. The modern kitchen has plenty of space for a dining area and features a stunning exposed brick wall. Floor-to-ceiling glass flank the reception room and provide access to the terrace, which makes for an ideal alfresco dining area and benefits from Mary Poppins rooftop views. Plentiful storage can be found throughout and secondary glazing is fitted in the bedroom for tenant comfort.