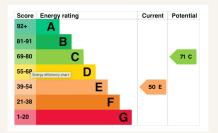

The apartment is available in August on an unfurnished basis. Subject to contract and satisfactory references, the landlord offers a three-year lease with a mutual rolling six-month break clause. Camden Council tax band: F.