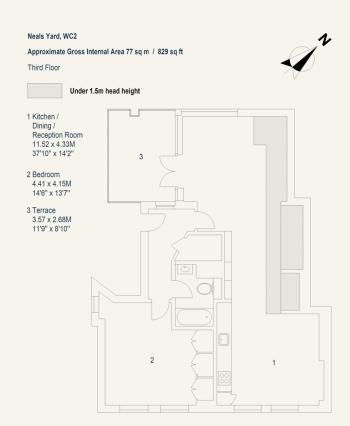

#### What you need to know

- Private terrace
- Lots of character
- Open plan kitchen
- Third Floor (walk up)
- Views of Neal's Yard
- Unfurnished
- Available mid-August
- Full sized fridge/ freezer
- Exposed Brick
- Close to Covent Garden Tube

#### Overview

This one bedroom apartment is steeped in character being a warehouse conversion. Located in the beautiful enclave of Neal's Yard, the apartment is on the top floor, walk-up, and is flooded in natural light. The modern kitchen has plenty of space for a dining area and features a stunning exposed brick wall. Floor-to-ceiling glass flank the reception room and provide access to the terrace, which makes for an ideal alfresco dining area and benefits from Mary Poppins rooftop views. Plentiful storage can be found throughout and secondary glazing is fitted in the bedroom for tenant comfort.

Floor Plan produced for Tavistock Bow by Mays Floorplans © . Tel 020 3397 4594 Illustration for identification purposes only, not to scale.