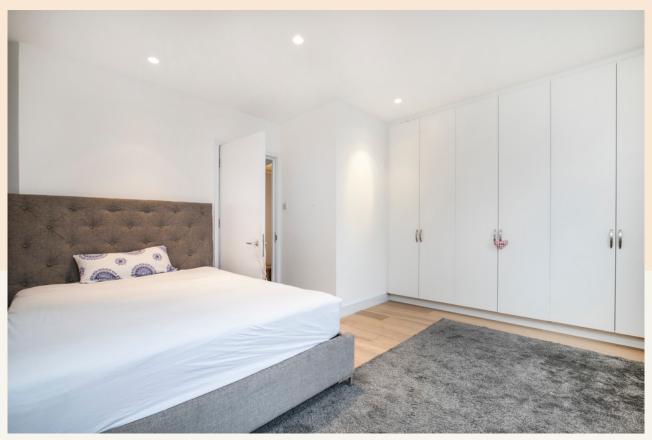

#### Overview

This one bedroom apartment is steeped in character being a warehouse conversion. Located in the beautiful enclave of Neal's Yard, the apartment is on the top floor, walk-up, and is flooded in natural light. The modern kitchen has plenty of space for a dining area and features a stunning exposed brick wall. Floor-to-ceiling glass flank the reception room and provide access to the terrace, which makes for an ideal alfresco dining area and benefits from Mary Poppins rooftop views. Plentiful storage can be found throughout and secondary glazing is fitted in the bedroom for tenant comfort.