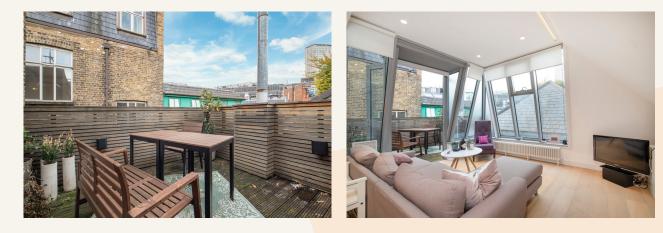

#### What you need to know

- Private terrace
- Lots of character
- Open plan kitchen
- Third Floor (walk up)
- Views of Neal's Yard
- Unfurnished
- Available mid-August
- Full sized fridge/ freezer
- Exposed Brick
- Close to Covent Garden Tube

#### Overview

This one bedroom apartment is steeped in character being a warehouse conversion. Located in the beautiful enclave of Neal's Yard, the apartment is on the top floor, walk-up, and is flooded in natural light. The modern kitchen has plenty of space for a dining area and features a stunning exposed brick wall. Floor-to-ceiling glass flank the reception room and provide access to the terrace, which makes for an ideal alfresco dining area and benefits from Mary Poppins rooftop views. Plentiful storage can be found throughout and secondary glazing is fitted in the bedroom for tenant comfort.