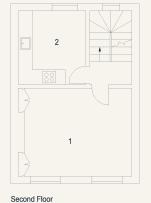

#### Approximate Gross Internal Area 64 sq m / 689 sq ft

1 Reception Room 4.70 x 3.63M 15'5" x 11'11"

2 Kitchen 3.07 x 2.83M 10'1" x 9'3"

3 Bedroom 4.75 x 3.33M 15'7" x 10'11"

First Floor Entrance

Floor Plan produced for Tavistock Bow by Mays Floorplans © . Tel 020 3397 4594 illustration for identification purposes only, not to scale.