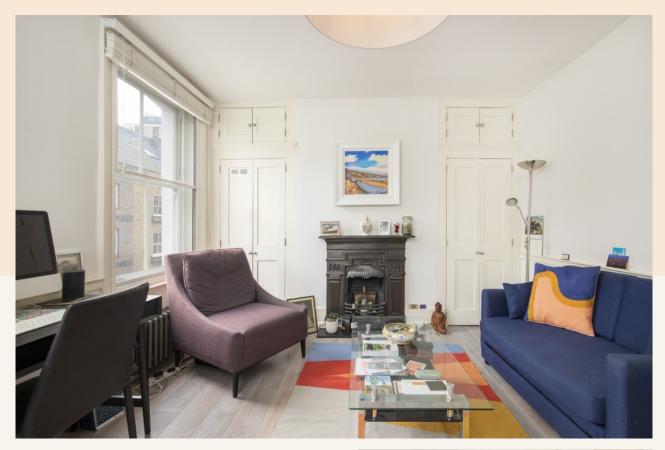

#### Overview

This one bedroom duplex apartment on Monmouth Street offers modern-day living in a historic setting with cobbled streets and picturesque period buildings. Beautifully renovated while retaining original features including pretty feature fireplaces and original sash windows, the living space is on the lower floor with a large reception room and separate kitchen with shaker-style units. The bedroom and stylish bathroom complete with separate bathtub and shower are on the upper floor, and plentiful storage is found throughout. Secondary glazing is fitted for tenant comfort.