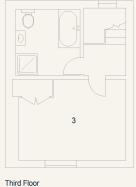

#### Approximate Gross Internal Area 64 sq m / 689 sq ft

1 Reception Room 4.70 x 3.63M 15'5" x 11'11"

2 Kitchen 3.07 x 2.83M 10'1" x 9'3"

3 Bedroom 4.75 x 3.33M 15'7" x 10'11"

First Floor Entrance

Floor Plan produced for Tavistock Bow by Mays Floorplans © . Tel 020 3397 4594 illustration for identification purposes only, not to scale.