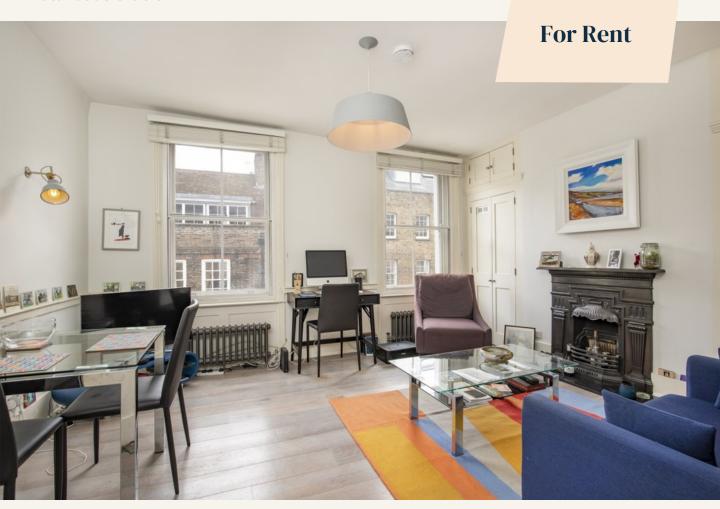

#### Overview

This one bedroom duplex apartment on Monmouth Street offers modern-day living in a historic setting with cobbled streets and picturesque period buildings. Beautifully renovated while retaining original features including pretty feature fireplaces and original sash windows, the living space is on the lower floor with a large reception room and separate kitchen with shaker-style units. The bedroom and stylish bathroom complete with separate bathtub and shower are on the upper floor, and plentiful storage is found throughout. Secondary glazing is fitted for tenant comfort.

The apartment is available in August on an unfurnished basis. Subject to contract and satisfactory references, the landlord offers a one-year to three lease with a mutual rolling six-month break clause. Camden Council tax band: E.