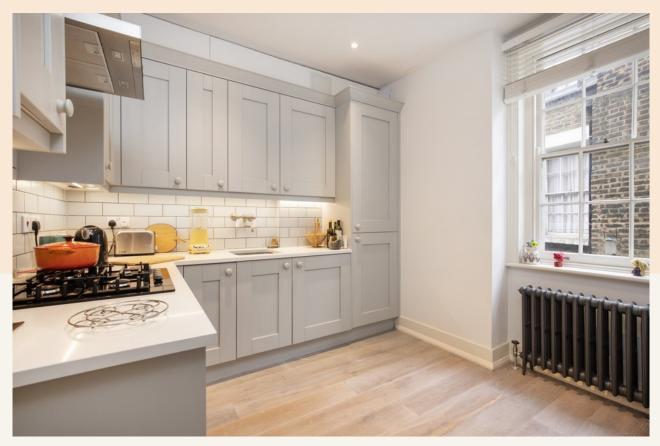

#### Overview

This one bedroom duplex apartment on Monmouth Street offers modern-day living in a historic setting with cobbled streets and picturesque period buildings. Beautifully renovated while retaining original features including pretty feature fireplaces and original sash windows, the living space is on the lower floor with a large reception room and separate kitchen with shaker-style units. The bedroom and stylish bathroom complete with separate bathtub and shower are on the upper floor, and plentiful storage is found throughout. Secondary glazing is fitted for tenant comfort.