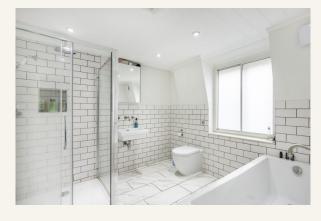

### What you need to know

- One bedroom
- One bathroom separate bathtub and shower
- Duplex apartment (2nd & 3rd floors)
- Recently refurbished
- Separate kitchen
- Available early August.
- Unfurnished
- Professionally managed
- Moments from Seven Dials Market (food hall)
- Close to Leicester Square underground

#### Overview

This one bedroom duplex apartment on Monmouth Street offers modern-day living in a historic setting with cobbled streets and picturesque period buildings. Beautifully renovated while retaining original features including pretty feature fireplaces and original sash windows, the living space is on the lower floor with a large reception room and separate kitchen with shaker-style units. The bedroom and stylish bathroom complete with separate bathtub and shower are on the upper floor, and plentiful storage is found throughout. Secondary glazing is fitted for tenant comfort.