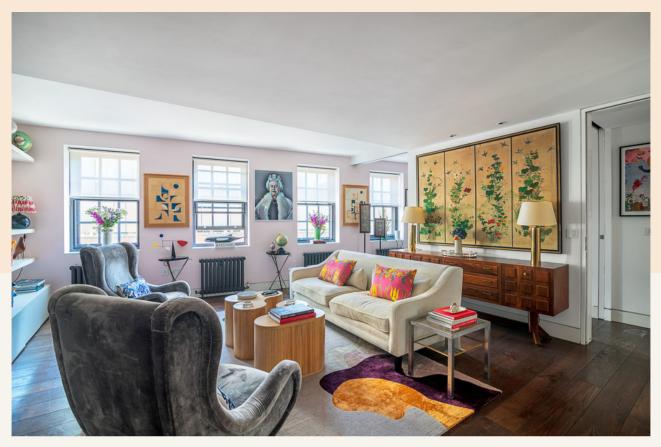

#### Overview

This stunning two bedroom duplex apartment is split over the third and fourth floors of a period building on a quiet road in Fitzrovia. A large modern kitchen complete with kitchen island occupies the lower floor with doors leading onto a private terrace. The separate living area shares the same floor along with a useful home office and guest shower room. Internal stairs lead up the upper floor, where there are two double bedrooms both with ensuite facilities, the master ensuite with double sink and bath. Plentiful storage can be found throughout and secondary glazing is fitted for tenant comfort.

Hanway Place, Fitzrovia W1