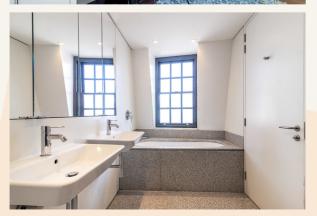

#### Overview

This stunning two bedroom duplex apartment is split over the third and fourth floors of a period building on a quiet road in Fitzrovia. A large modern kitchen complete with kitchen island occupies the lower floor with doors leading onto a private terrace. The separate living area shares the same floor along with a useful home office and guest shower room. Internal stairs lead up the upper floor, where there are two double bedrooms both with ensuite facilities, the master ensuite with double sink and bath. Plentiful storage can be found throughout and secondary glazing is fitted for tenant comfort.