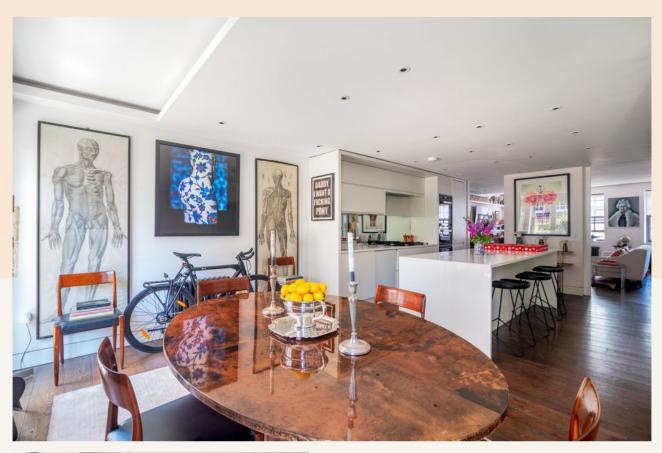

#### Overview

This stunning two bedroom duplex apartment is split over the third and fourth floors of a period building on a quiet road in Fitzrovia. A large modern kitchen complete with kitchen island occupies the lower floor with doors leading onto a private terrace. The separate living area shares the same floor along with a useful home office and guest shower room. Internal stairs lead up the upper floor, where there are two double bedrooms both with ensuite facilities, the master ensuite with double sink and bath. Plentiful storage can be found throughout and secondary glazing is fitted for tenant comfort.