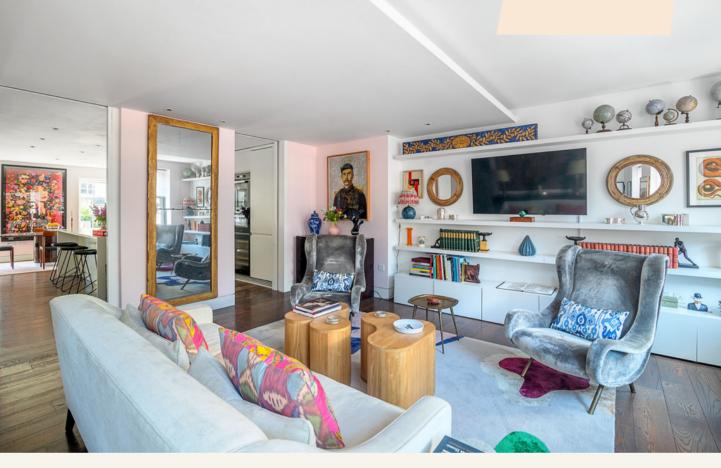

#### Overview

This stunning two bedroom duplex apartment is split over the third and fourth floors of a period building on a quiet road in Fitzrovia. A large modern kitchen complete with kitchen island occupies the lower floor with doors leading onto a private terrace. The separate living area shares the same floor along with a useful home office and guest shower room. Internal stairs lead up the upper floor, where there are two double bedrooms both with ensuite facilities, the master ensuite with double sink and bath. Plentiful storage can be found throughout and secondary glazing is fitted for tenant comfort.

Hanway Place, Fitzrovia W1