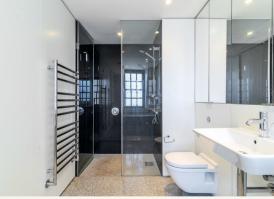

#### What you need to know

- Two bedrooms
- Home office
- Two bathrooms
- Duplex apartment
- Private terrace area
- Unfurnished
- Inviting entertaining area
- Guest WC
- Available early June
- Fitzrovia location

#### Overview

This stunning two bedroom duplex apartment is split over the third and fourth floors of a period building on a quiet road in Fitzrovia. A large modern kitchen complete with kitchen island occupies the lower floor with doors leading onto a private terrace. The separate living area shares the same floor along with a useful home office and guest shower room. Internal stairs lead up the upper floor, where there are two double bedrooms both with ensuite facilities, the master ensuite with double sink and bath. Plentiful storage can be found throughout and secondary glazing is fitted for tenant comfort.