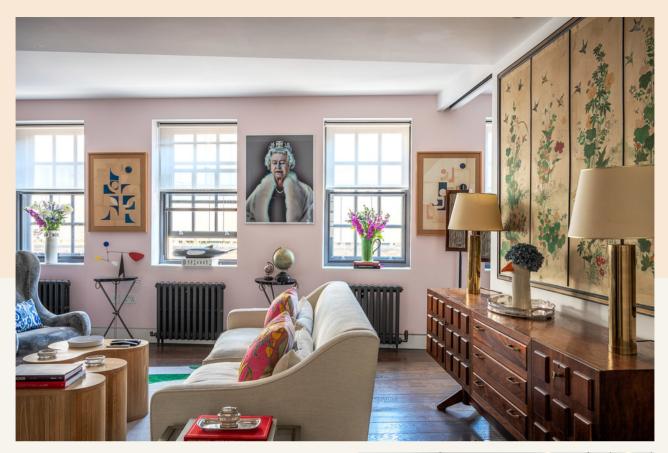

#### Overview

This stunning two bedroom duplex apartment is split over the third and fourth floors of a period building on a quiet road in Fitzrovia. A large modern kitchen complete with kitchen island occupies the lower floor with doors leading onto a private terrace. The separate living area shares the same floor along with a useful home office and guest shower room. Internal stairs lead up the upper floor, where there are two double bedrooms both with ensuite facilities, the master ensuite with double sink and bath. Plentiful storage can be found throughout and secondary glazing is fitted for tenant comfort.