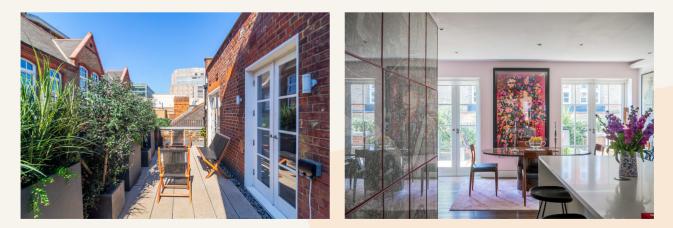

### Hanway Place, Fitzrovia W1

2 bedrooms | 1,529 sq ft £1,250 pw

An expansive duplex apartment with a private terrace that has space for alfresco dining, two bedrooms and home office in Fitzrovia. Split over the third and fourth floors, the apartment has a loft-like feel with the bedrooms on the upper floor and plentiful storage. Available unfurnished from early June.

#### What you need to know

- Two bedrooms
- Home office
- Two bathrooms
- Duplex apartment
- Private terrace area
- Unfurnished
- Inviting entertaining area
- Guest WC
- Available early June
- Fitzrovia location