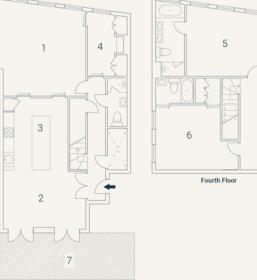

Hanway Place, W1

6 Bedroom 4.57 x 3.57M

15' x 11'9"

Approximate Gross Internal Area 142 sqm/ 1529 sq ft Excluding External Terrace of 20 sqm/ 215 sq ft

> 7 Terrace 7.30 x 2.59M

23'11" x 8'6"

3 Kitchen 4 0 4.11 x 3.76M 3 13'6" x 12'4" 1

4 Office 3.25 x 2.19M 10'8" x 7'2" 5 Bedroom 5.23 x 4.04M 17'2" x 13'3"

Third Floor

Floorplan produced for Tavistock Bow. Illustration for identification purposes only and not to scale. All measurements are approximate and not to be relied upon.