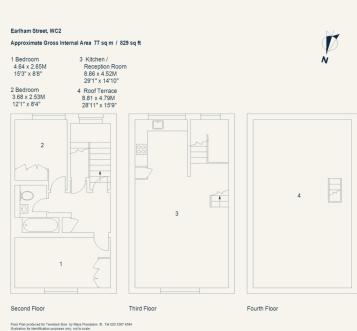

# **People Make Places**

Earlham Street, Seven Dials WC2

2 bedrooms | 829 sq ft

Featuring an exceptionally large roof terrace with panoramic London views, this duplex two bedroom apartment is on the second and third floors of a period building in Seven Dials. A large open-plan kitchen is on the upper floor, with both double bedrooms on the lower. Available immediately unfurnished.

#### Overview

A duplex two bedroom apartment in the heart of Seven Dials boasting an impressive roof terrace with views across London. Split over the second and third floors, walk-up, the apartment has a neutral decor with wooden floors and white walls. The two double bedrooms are located on the lower floor, both with fitted wardrobes and a bathroom is on the same floor. The upper floor has a spacious reception room with an open-plan kitchen neatly positioned at one end with stairs leading up to a private rooftop terrace.