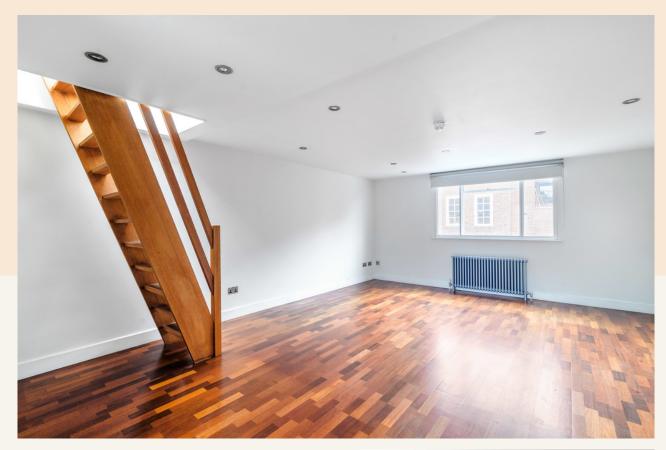

#### Overview

A duplex two bedroom apartment in the heart of Seven Dials boasting an impressive roof terrace with views across London. Split over the second and third floors, walk-up, the apartment has a neutral decor with wooden floors and white walls. The two double bedrooms are located on the lower floor, both with fitted wardrobes and a bathroom is on the same floor. The upper floor has a spacious reception room with an open-plan kitchen neatly positioned at one end with stairs leading up to a private rooftop terrace.