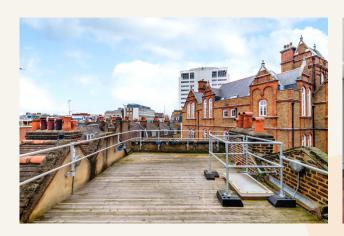

# **People Make Places**

Earlham Street, Seven Dials WC2

2 bedrooms | 829 sq ft

Featuring an exceptionally large roof terrace with panoramic London views, this duplex two bedroom apartment is on the second and third floors of a period building in Seven Dials. A large open-plan kitchen is on the upper floor, with both double bedrooms on the lower. Available immediately unfurnished.

#### Overview

A duplex two bedroom apartment in the heart of Seven Dials boasting an impressive roof terrace with views across London. Split over the second and third floors, walk-up, the apartment has a neutral decor with wooden floors and white walls. The two double bedrooms are located on the lower floor, both with fitted wardrobes and a bathroom is on the same floor. The upper floor has a spacious reception room with an open-plan kitchen neatly positioned at one end with stairs leading up to a private rooftop terrace.