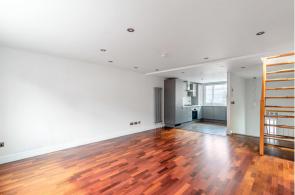

#### Overview

A duplex two bedroom apartment in the heart of Seven Dials boasting an impressive roof terrace with views across London. Split over the second and third floors, walk-up, the apartment has a neutral decor with wooden floors and white walls. The two double bedrooms are located on the lower floor, both with fitted wardrobes and a bathroom is on the same floor. The upper floor has a spacious reception room with an open-plan kitchen neatly positioned at one end with stairs leading up to a private rooftop terrace.