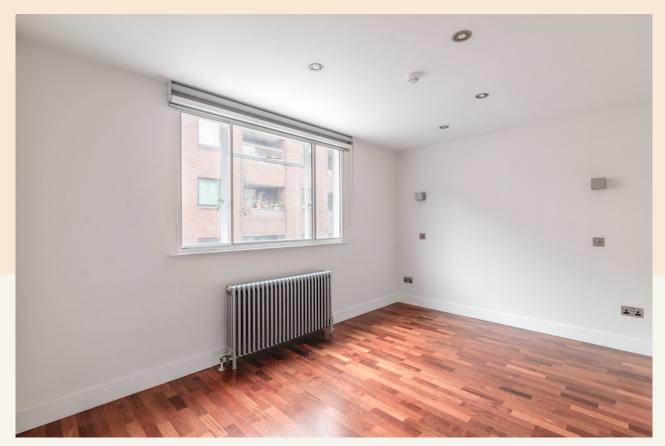

#### Overview

A duplex two bedroom apartment in the heart of Seven Dials boasting an impressive roof terrace with views across London. Split over the second and third floors, walk-up, the apartment has a neutral decor with wooden floors and white walls. The two double bedrooms are located on the lower floor, both with fitted wardrobes and a bathroom is on the same floor. The upper floor has a spacious reception room with an open-plan kitchen neatly positioned at one end with stairs leading up to a private rooftop terrace.