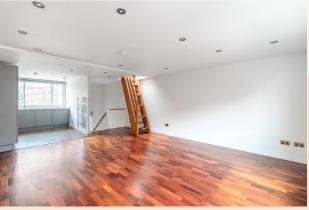

#### Overview

A duplex two bedroom apartment in the heart of Seven Dials boasting an impressive roof terrace with views across London. Split over the second and third floors, walk-up, the apartment has a neutral decor with wooden floors and white walls. The two double bedrooms are located on the lower floor, both with fitted wardrobes and a bathroom is on the same floor. The upper floor has a spacious reception room with an open-plan kitchen neatly positioned at one end with stairs leading up to a private rooftop terrace.