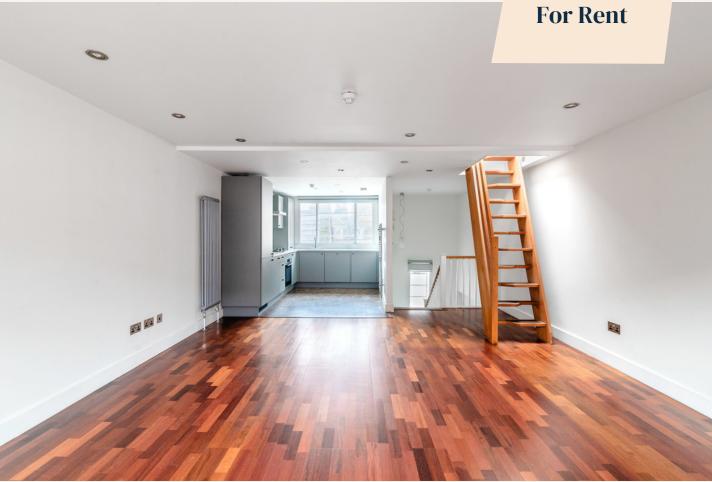

#### Overview

A duplex two bedroom apartment in the heart of Seven Dials boasting an impressive roof terrace with views across London. Split over the second and third floors, walk-up, the apartment has a neutral decor with wooden floors and white walls. The two double bedrooms are located on the lower floor, both with fitted wardrobes and a bathroom is on the same floor. The upper floor has a spacious reception room with an open-plan kitchen neatly positioned at one end with stairs leading up to a private rooftop terrace.