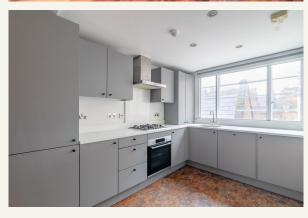

#### Overview

A duplex two bedroom apartment in the heart of Seven Dials boasting an impressive roof terrace with views across London. Split over the second and third floors, walk-up, the apartment has a neutral decor with wooden floors and white walls. The two double bedrooms are located on the lower floor, both with fitted wardrobes and a bathroom is on the same floor. The upper floor has a spacious reception room with an open-plan kitchen neatly positioned at one end with stairs leading up to a private rooftop terrace.