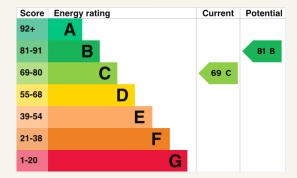

The apartment is available immediately on an unfurnished basis. Subject to contract and satisfactory references, the landlord offers a one-year to three lease with a mutual rolling six-month break clause. Camden Council tax band: TBC.