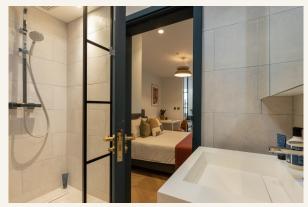

#### Overview

On the first floor, walk-up, of a handsome period building in a prominent position adjacent to Covent Garden's historic Piazza is this studio apartment. Dubbed a "Manhattan loft" style studio due to its glazed Crittall sliding doors, this meticulously refurbished space is designed by Maber Architects with herringbone oak floors, Venetian shutters, air conditioning, LED lighting and heritage satin matt brass ironmongery. The kitchen has high-quality Siemens appliances including a full-size fridge freezer, dishwasher and washer dryer, and a Quooker instant hot water tap. The modern ensuite has a walk-in raindrop shower and the architects have also thought carefully about storage solutions throughout.