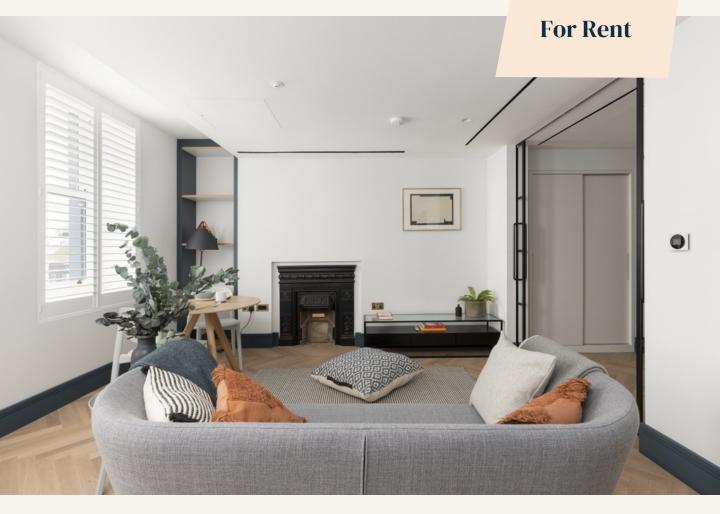

## James Street, Covent Garden WC2

1 bedroom | 388 sq ft

£690 pw

A "Manhattan loft" style studio meticulously finished by Maber Architects and interior designers. Stunning Crittall sliding doors separate the open-plan kitchen reception room to the sleeping area. Wooden floors and air conditioning feature throughout. Available furnished from the end of June.

#### Overview

On the first floor, walk-up, of a handsome period building in a prominent position adjacent to Covent Garden's historic Piazza is this studio apartment. Dubbed a "Manhattan loft" style studio due to its glazed Crittall sliding doors, this meticulously refurbished space is designed by Maber Architects with herringbone oak floors, Venetian shutters, air conditioning, LED lighting and heritage satin matt brass ironmongery. The kitchen has high-quality Siemens appliances including a full-size fridge freezer, dishwasher and washer dryer, and a Quooker instant hot water tap. The modern ensuite has a walk-in raindrop shower and the architects have also thought carefully about storage solutions throughout.