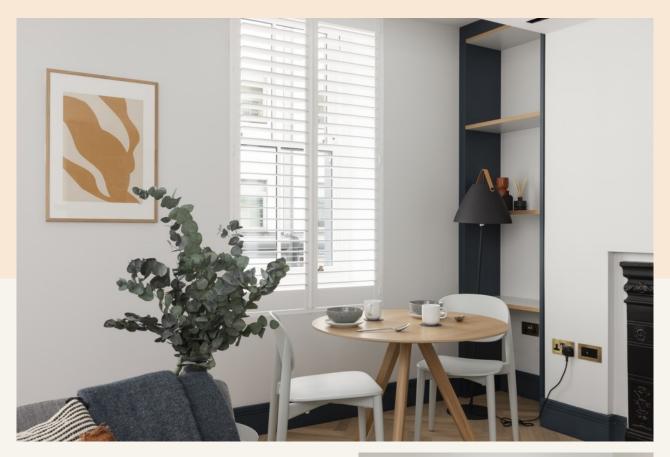

#### Overview

On the first floor, walk-up, of a handsome period building in a prominent position adjacent to Covent Garden's historic Piazza is this studio apartment. Dubbed a "Manhattan loft" style studio due to its glazed Crittall sliding doors, this meticulously refurbished space is designed by Maber Architects with herringbone oak floors, Venetian shutters, air conditioning, LED lighting and heritage satin matt brass ironmongery. The kitchen has high-quality Siemens appliances including a full-size fridge freezer, dishwasher and washer dryer, and a Quooker instant hot water tap. The modern ensuite has a walk-in raindrop shower and the architects have also thought carefully about storage solutions throughout.