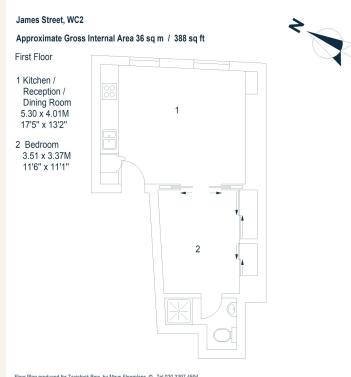

## James Street, Covent Garden WC2

1 bedroom | 388 sq ft

£690 pw

A "Manhattan loft" style studio meticulously finished by Maber Architects and interior designers. Stunning Crittall sliding doors separate the open-plan kitchen reception room to the sleeping area. Wooden floors and air conditioning feature throughout. Available furnished from the end of June.

#### What you need to know

- Manhattan loft style studio
- Modern shower room
- Interior designed
- Air conditioning
- Herringbone oak wood floors
- Furnished
- Available late June
- 1st floor
- Efficient secondary glazing
- Moments from Covent Garden Piazza

Floor Plan produced for Tavistock Bow by Mays Floorplans @ . Tel 020 3397 4594 Illustration for identification purposes only, not to scale.