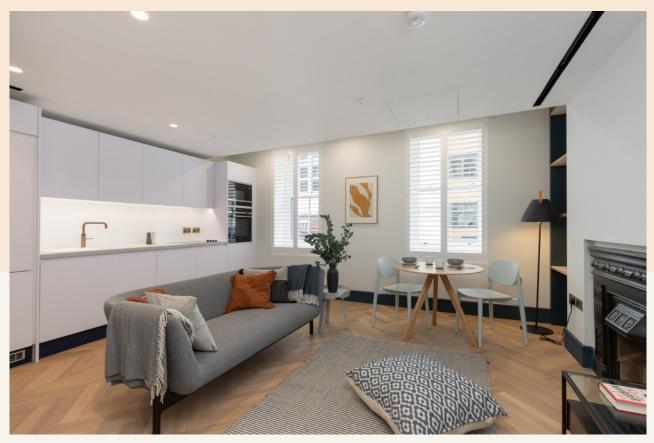

## James Street, Covent Garden WC2

1 bedroom | 388 sq ft

£690 pw

A "Manhattan loft" style studio meticulously finished by Maber Architects and interior designers. Stunning Crittall sliding doors separate the open-plan kitchen reception room to the sleeping area. Wooden floors and air conditioning feature throughout. Available furnished from the end of June.

#### Overview

On the first floor, walk-up, of a handsome period building in a prominent position adjacent to Covent Garden's historic Piazza is this studio apartment. Dubbed a "Manhattan loft" style studio due to its glazed Crittall sliding doors, this meticulously refurbished space is designed by Maber Architects with herringbone oak floors, Venetian shutters, air conditioning, LED lighting and heritage satin matt brass ironmongery. The kitchen has high-quality Siemens appliances including a full-size fridge freezer, dishwasher and washer dryer, and a Quooker instant hot water tap. The modern ensuite has a walk-in raindrop shower and the architects have also thought carefully about storage solutions throughout.