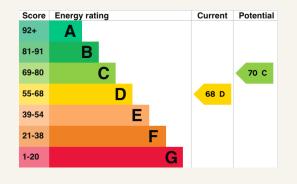

The apartment is available in early April on a furnished basis. Subject to contract and satisfactory references, the landlord offers a one-year lease with a mutual rolling six-month break clause. City of London council tax band G.