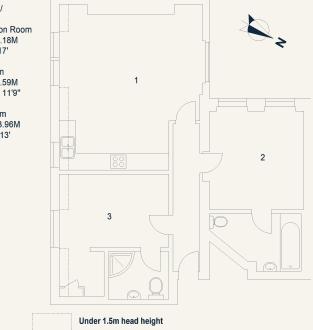

Strand, WC2R

Approximate Gross Internal Area 71 sq m / 764 sq ft

1 Kitchen / Dining / Reception Room 5.88 x 5.18M 19'3" x 17'

Fourth Floor

- 2 Bedroom 3.63 x 3.59M 11'11" x 11'9"
- 3 Bedroom 4.37 x 3.96M 14'4" x 13'

@tavistockbow

Ξ.

0

÷

Follow us:

Floor Plan produced for Tavistock Bow by Mays Floorplans © . Tel 020 3397 4594 Illustration for identification purposes only not to scale.