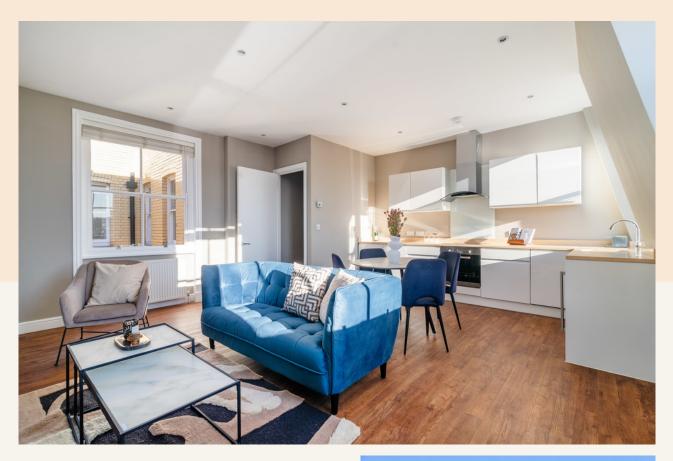

### Strand, Covent Garden WC2

2 bedrooms | 764 sq ft £895 pw

Opposite the iconic Royal Courts of Justice, this two bedroom apartment is located on the boundary of Covent Garden and the City. Modern throughout, the apartment is on the fourth floor with lift access to the third, and has two bathrooms and an open plan living space. Available furnished from early April.

#### Overview

Ideally suited to City professionals looking for an easy commute to work or academics studying at nearby LSE or King's College, is this two bedroom apartment is an attractive period building. On the fourth floor, with lift access to the third, the space is exceptionally bright and has stunning views south over London's rooftops from the open plan living space. Finished in a modern style throughout, both bedrooms are a good size making this well suited to two sharers, especially as both bedrooms have ensuite bathrooms.