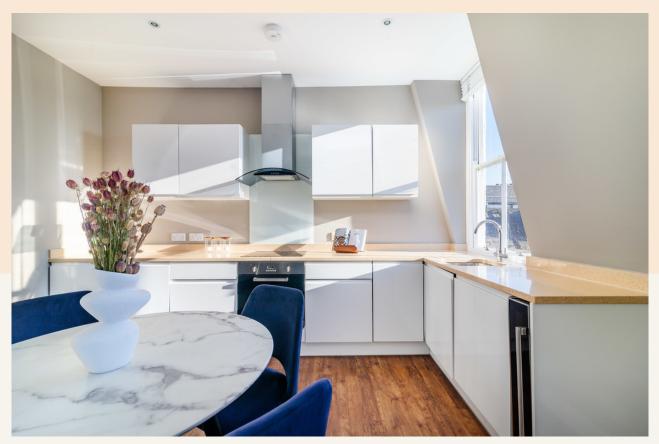

#### What you need to know

- Two double bedrooms
- Two bathrooms
- 4th floor (with lift to 3rd)
- Only residential unit in the building
- Fantastic roof top views towards the River
- Furnished
- Available early April
- Modern kitchen
- Located opposite Royal Courts of Justice
- Close to Temple & Chancery Lane tube stations

#### Overview

Ideally suited to City professionals looking for an easy commute to work or academics studying at nearby LSE or King's College, is this two bedroom apartment is an attractive period building. On the fourth floor, with lift access to the third, the space is exceptionally bright and has stunning views south over London's rooftops from the open plan living space. Finished in a modern style throughout, both bedrooms are a good size making this well suited to two sharers, especially as both bedrooms have ensuite bathrooms.