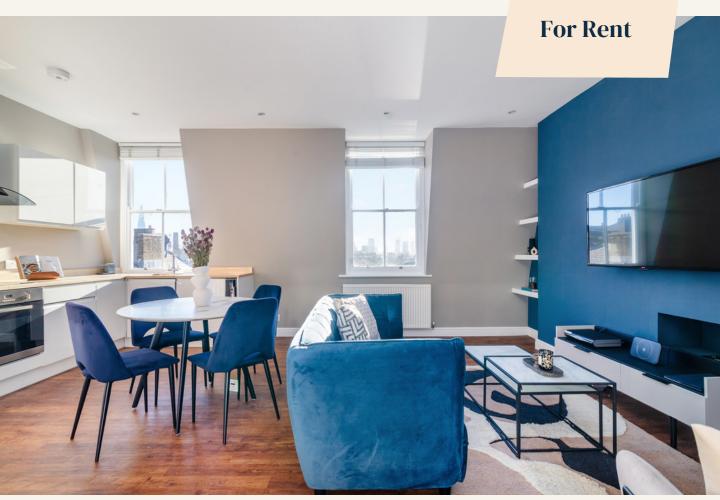

### Strand, Covent Garden WC2

2 bedrooms | 764 sq ft £895 pw

Opposite the iconic Royal Courts of Justice, this two bedroom apartment is located on the boundary of Covent Garden and the City. Modern throughout, the apartment is on the fourth floor with lift access to the third, and has two bathrooms and an open plan living space. Available furnished from early April.

#### Overview

Ideally suited to City professionals looking for an easy commute to work or academics studying at nearby LSE or King's College, is this two bedroom apartment is an attractive period building. On the fourth floor, with lift access to the third, the space is exceptionally bright and has stunning views south over London's rooftops from the open plan living space. Finished in a modern style throughout, both bedrooms are a good size making this well suited to two sharers, especially as both bedrooms have ensuite bathrooms.