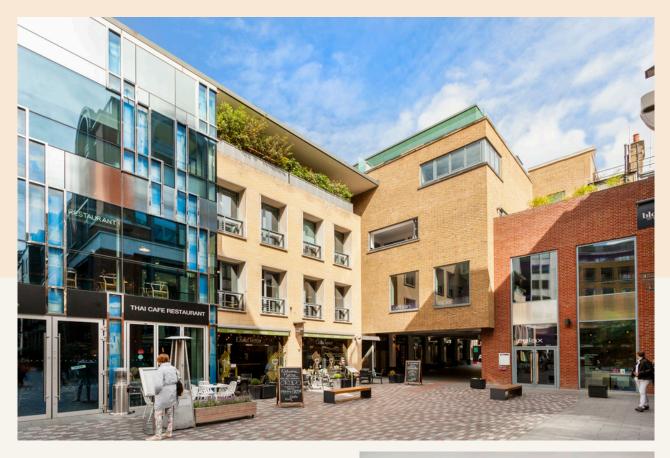

The Yards features a range of boutiques and eateries including the Fair Shot Cafe, a social enterprise cafe that helps young adults with learning disabilities, and Laphet, one of London's few Burmese restaurants. Underground transport links are available at nearby Covent Garden (Piccadilly Line), Leicester Square (Piccadilly and Northern Lines) and Tottenham Court Road (Central, Northern and Elizabeth Lines) underground Stations that are within a five-minute walk.