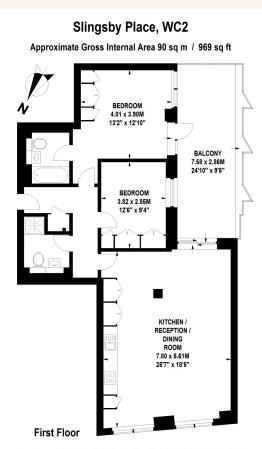

## Slingsby Place, Covent Garden WC2

2 bedrooms | 969 sq ft £1,050 pw

Positioned in popular modern residential block in the Seven Dials neighbourhood of Covent Garden is this two bedroom and two bathroom apartment. On the first floor, with lift access, the apartment is modern and benefits from a large private terrace. Available unfurnished immediately.

#### Overview

This exceptionally spacious two bedroom and two bathroom apartment in The Yards, a smart public courtyard home to restaurants and boutiques, has a large private terrace area ideal for entertaining. On the first floor, with lift access, the space is contemporary in style. The living area has an open plan kitchen with white units on one wall, while both bedrooms are fitted with useful storage. An ensuite bathroom with contrasting grey and sandstone tiles is accessible from the master bedroom while there is a further guest shower room. Wooden floors are fitted throughout.

Floor Plan produced for Tavistock Bow by Mays Floorplans © . Tel 020 3397 4594 Illustration for identification purposes only, not to scale All measurements are maximum, and include wardrobes and window bays where applicable