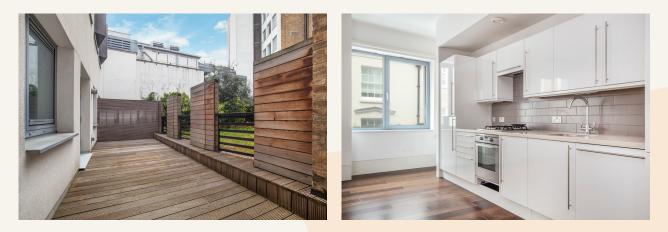

#### What you need to know

- Two bedrooms
- Two bathrooms (one ensuite)
- First floor with lift access
- Private terrace
- 24-hour security
- Unfurnished
- Amazing day light
- Open plan kitchen
- Available immediately
- Close to Covent Garden & Leicester Square tube stations

#### Overview

This exceptionally spacious two bedroom and two bathroom apartment in The Yards, a smart public courtyard home to restaurants and boutiques, has a large private terrace area ideal for entertaining. On the first floor, with lift access, the space is contemporary in style. The living area has an open plan kitchen with white units on one wall, while both bedrooms are fitted with useful storage. An ensuite bathroom with contrasting grey and sandstone tiles is accessible from the master bedroom while there is a further guest shower room. Wooden floors are fitted throughout.