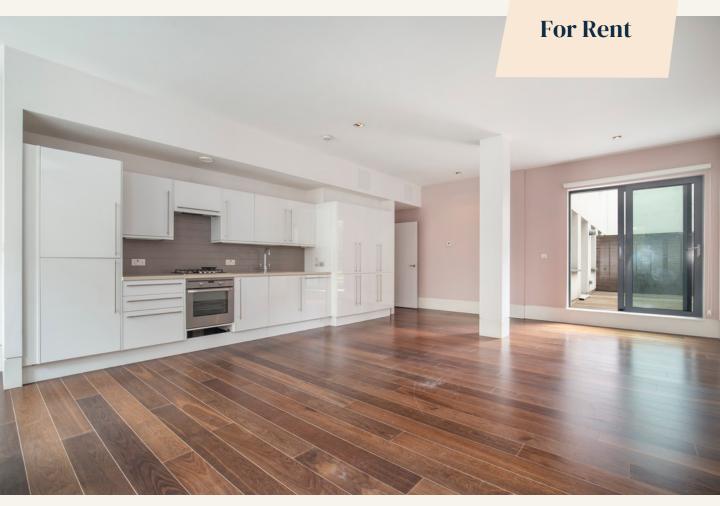

## Slingsby Place, Covent Garden WC2

2 bedrooms | 969 sq ft £1,050 pw

Positioned in popular modern residential block in the Seven Dials neighbourhood of Covent Garden is this two bedroom and two bathroom apartment. On the first floor, with lift access, the apartment is modern and benefits from a large private terrace. Available unfurnished immediately.

#### Overview

This exceptionally spacious two bedroom and two bathroom apartment in The Yards, a smart public courtyard home to restaurants and boutiques, has a large private terrace area ideal for entertaining. On the first floor, with lift access, the space is contemporary in style. The living area has an open plan kitchen with white units on one wall, while both bedrooms are fitted with useful storage. An ensuite bathroom with contrasting grey and sandstone tiles is accessible from the master bedroom while there is a further guest shower room. Wooden floors are fitted throughout.