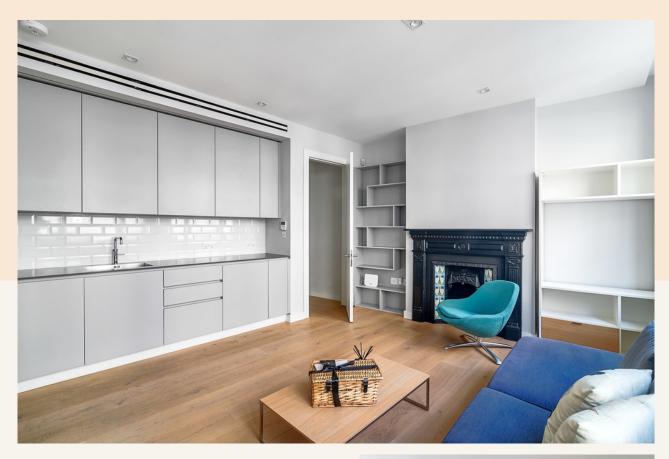

#### Overview

Immaculately presented, this one bedroom apartment occupies a prime location on the corner of Floral and James Streets, a stone's throw from Covent Garden Underground Station. On the first floor, walk-up, the apartment retains the original features of the period building that includes large windows, a stunning original fireplace and high ceilings. The kitchen is open plan to the reception room while the shower room has a luxurious walk in shower. Efficient double glazing and comfort cooling is fitted for tenant comfort.