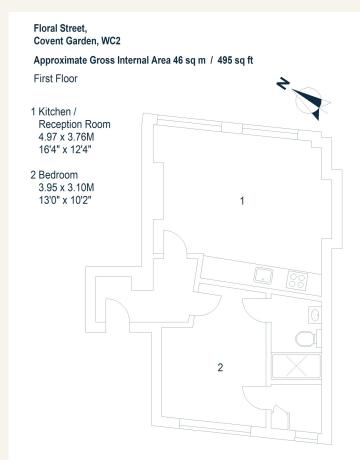

## Floral Street, Covent Garden WC2

1 bedroom | 493 sq ft £775 pw

Moments from Covent Garden's Piazza, this stunning one bedroom apartment is positioned on the corner of Floral & James Streets. Fitted with a high specification throughout, the kitchen is open-plan to the reception room & comfort cooling is fitted for tenant comfort. Available furnished immediately.

#### What you need to know

- One double bedroom
- One bathroom
- Open plan kitchen reception room
- Air cooling
- Wood floors
- Furnished
- Available immediately
- 1st floor
- Modern finished
- Moments from Covent Garden tube and Piazza.