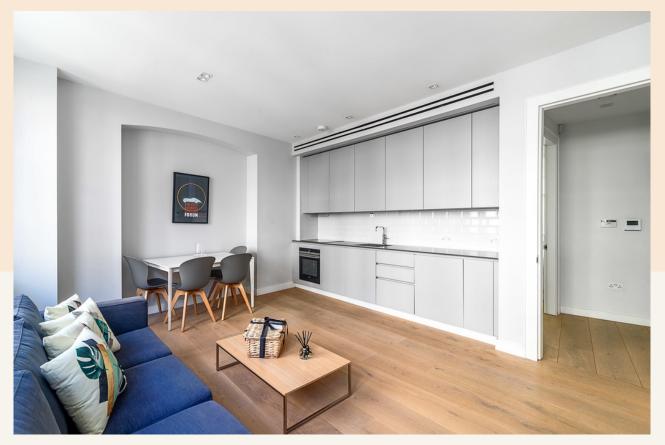

#### Overview

Immaculately presented, this one bedroom apartment occupies a prime location on the corner of Floral and James Streets, a stone's throw from Covent Garden Underground Station. On the first floor, walk-up, the apartment retains the original features of the period building that includes large windows, a stunning original fireplace and high ceilings. The kitchen is open plan to the reception room while the shower room has a luxurious walk in shower. Efficient double glazing and comfort cooling is fitted for tenant comfort.