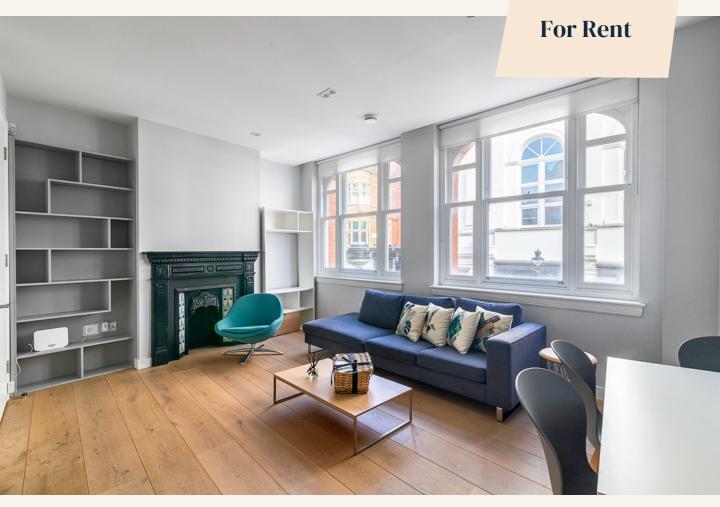

## Floral Street, Covent Garden WC2

1 bedroom | 493 sq ft £775 pw

Moments from Covent Garden's Piazza, this stunning one bedroom apartment is positioned on the corner of Floral & James Streets. Fitted with a high specification throughout, the kitchen is open-plan to the reception room & comfort cooling is fitted for tenant comfort. Available furnished immediately.

#### Overview

Immaculately presented, this one bedroom apartment occupies a prime location on the corner of Floral and James Streets, a stone's throw from Covent Garden Underground Station. On the first floor, walk-up, the apartment retains the original features of the period building that includes large windows, a stunning original fireplace and high ceilings. The kitchen is open plan to the reception room while the shower room has a luxurious walk in shower. Efficient double glazing and comfort cooling is fitted for tenant comfort.